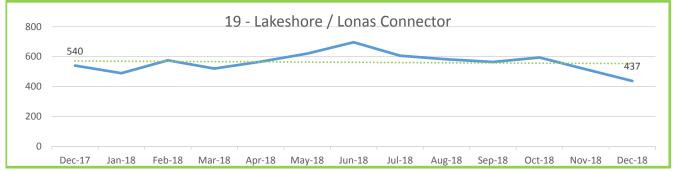

#### ROUTE PERFORMANCE REPORT December, 2018

| ROUTE<br>NUMBER         | ROUTE<br>NAME             | RIDERSHIP | Percentage<br>of Ridership | MILES   | Percentage<br>of Miles | HOURS  | Percentage<br>of Hours | Passg/<br>Mile | Passg/<br>Hour |
|-------------------------|---------------------------|-----------|----------------------------|---------|------------------------|--------|------------------------|----------------|----------------|
| 10                      | Sequoyah Hills            | 202       | 0.1%                       | 864     | 0.4%                   | 87     | 0.6%                   | 0.23           | 2.32           |
| 11                      | Kingston Pike             | 24,202    | 15.6%                      | 26,340  | 12.9%                  | 2,209  | 14.7%                  | 0.92           | 10.96          |
| 12                      | Western Ave               | 12,210    | 7.9%                       | 19,191  | 9.4%                   | 1,310  | 8.7%                   | 0.64           | 9.32           |
| 13                      | Beaumont                  | 2,542     | 1.6%                       | 3,156   | 1.5%                   | 252    | 1.7%                   | 0.81           | 10.08          |
| 16                      | Cedar Bluff Connector     | 2,749     | 1.8%                       | 4,573   | 2.2%                   | 361    | 2.4%                   | 0.60           | 7.61           |
| 17                      | Sutherland/Bearden        | 5,567     | 3.6%                       | 7,959   | 3.9%                   | 617    | 4.1%                   | 0.70           | 9.03           |
| 19                      | Lakeshore/Lonas Connector | 437       | 0.3%                       | 4,568   | 2.2%                   | 269    | 1.8%                   | 0.10           | 1.63           |
| 20                      | Central Ave/Clinton Hwy   | 9,424     | 6.1%                       | 13,222  | 6.5%                   | 801    | 5.3%                   | 0.71           | 11.76          |
| 21                      | Lincoln Park              | 3,297     | 2.1%                       | 4,306   | 2.1%                   | 338    | 2.3%                   | 0.77           | 9.75           |
| 22                      | Broadway                  | 22,390    | 14.4%                      | 17,715  | 8.7%                   | 1,302  | 8.7%                   | 1.26           | 17.20          |
| 23                      | Millertown                | 4,818     | 3.1%                       | 8,136   | 4.0%                   | 715    | 4.8%                   | 0.59           | 6.74           |
| 24                      | Inskip/Breda Rd           | 1,972     | 1.3%                       | 5,180   | 2.5%                   | 382    | 2.5%                   | 0.38           | 5.17           |
| 30                      | Parkridge                 | 2,575     | 1.7%                       | 2,737   | 1.3%                   | 221    | 1.5%                   | 0.94           | 11.68          |
| 31                      | Magnolia Ave.             | 17,276    | 11.1%                      | 12,733  | 6.3%                   | 1,071  | 7.1%                   | 1.36           | 16.13          |
| 32                      | Dandridge                 | 5,443     | 3.5%                       | 7,314   | 3.6%                   | 470    | 3.1%                   | 0.74           | 11.58          |
| 33                      | M.L.K.                    | 3,227     | 2.1%                       | 7,859   | 3.9%                   | 641    | 4.3%                   | 0.41           | 5.03           |
| 34                      | Burlington                | 5,290     | 3.4%                       | 12,374  | 6.1%                   | 751    | 5.0%                   | 0.43           | 7.05           |
| 40                      | South Knoxville           | 3,191     | 2.1%                       | 5,780   | 2.8%                   | 375    | 2.5%                   | 0.55           | 8.50           |
| 41                      | Chapman Hwy               | 11,620    | 7.5%                       | 13,732  | 6.7%                   | 840    | 5.6%                   | 0.85           | 13.83          |
| 42                      | UT/Ft Sanders Hospitals   | 3,006     | 1.9%                       | 2,336   | 1.1%                   | 292    | 2.0%                   | 1.29           | 10.28          |
| 43                      | University Heights        | 0         | 0.0%                       | 0       | 0.0%                   | 0      | 0.0%                   | 0.00           | 0.00           |
| 44                      | University Park           | 2,934     | 1.9%                       | 2,421   | 1.2%                   | 269    | 1.8%                   | 1.21           | 10.91          |
| 45                      | Vestal                    | 4,441     | 2.9%                       | 5,307   | 2.6%                   | 374    | 2.5%                   | 0.84           | 11.86          |
| 90                      | Crosstown                 | 6,626     | 4.3%                       | 15,876  | 7.8%                   | 1,039  | 6.9%                   | 0.42           | 6.38           |
|                         | Other/ Unknown            | 0         |                            |         |                        |        |                        |                |                |
| SUB TOTAL LINE SERVICE  |                           | 155,439   |                            | 203,681 |                        | 14,986 |                        | 0.76           | 10.37          |
| 82                      | Trolley (Orange Line)     | 15,410    | 35.7%                      | 6,259   | 43.1%                  | 997    | 44.4%                  | 2.46           | 15.46          |
| 84                      | Trolley (Green Line)      | 8,502     | 19.7%                      | 3,944   | 27.1%                  | 674    | 30.0%                  | 2.16           | 12.61          |
| 86                      | Trolley (Blue Line)       | 19,243    | 44.6%                      | 4,334   | 29.8%                  | 575    | 25.6%                  | 4.44           | 33.47          |
| SUB TOTAL TROLLEY SERVI | ICES                      | 43,155    |                            | 14,537  |                        | 2,246  |                        | 2.97           | 19.21          |
| TOTAL PASSENGERS WITH T | TROLLEYS                  | 198,594   |                            | 218,217 |                        | 17,232 |                        | 0.91           | 11.52          |
| LIFT SERVICE            |                           | 4,846     |                            | 32,611  |                        | 2,478  |                        | 0.15           | 1.96           |
| TOTAL SCHEDULED SERVIC  | ES                        | 203,440   |                            | 250,828 |                        | 19,710 |                        | 0.81           | 10.32          |
| TOTAL CHARTER SERVICES  |                           | 779       |                            | 201     |                        | 39     |                        | 3.88           | 20.10          |
| GRAND TOTAL ALL KAT SER | RVICES                    | 204,219   |                            | 251,029 |                        | 19,749 |                        | 0.81           | 10.34          |