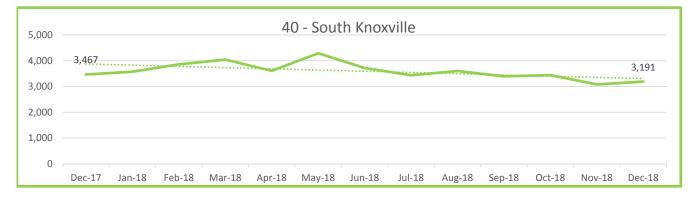

#### ROUTE PERFORMANCE REPORT December, 2018

| ROUTE<br>NUMBER         | ROUTE<br>NAME             | RIDERSHIP | Percentage<br>of Ridership | MILES   | Percentage<br>of Miles | HOURS  | Percentage<br>of Hours | Passg/<br>Mile | Passg/<br>Hour |
|-------------------------|---------------------------|-----------|----------------------------|---------|------------------------|--------|------------------------|----------------|----------------|
| 10                      | Sequoyah Hills            | 202       | 0.1%                       | 864     | 0.4%                   | 87     | 0.6%                   | 0.23           | 2.32           |
| 11                      | Kingston Pike             | 24,202    | 15.6%                      | 26,340  | 12.9%                  | 2,209  | 14.7%                  | 0.92           | 10.96          |
| 12                      | Western Ave               | 12,210    | 7.9%                       | 19,191  | 9.4%                   | 1,310  | 8.7%                   | 0.64           | 9.32           |
| 13                      | Beaumont                  | 2,542     | 1.6%                       | 3,156   | 1.5%                   | 252    | 1.7%                   | 0.81           | 10.08          |
| 16                      | Cedar Bluff Connector     | 2,749     | 1.8%                       | 4,573   | 2.2%                   | 361    | 2.4%                   | 0.60           | 7.61           |
| 17                      | Sutherland/Bearden        | 5,567     | 3.6%                       | 7,959   | 3.9%                   | 617    | 4.1%                   | 0.70           | 9.03           |
| 19                      | Lakeshore/Lonas Connector | 437       | 0.3%                       | 4,568   | 2.2%                   | 269    | 1.8%                   | 0.10           | 1.63           |
| 20                      | Central Ave/Clinton Hwy   | 9,424     | 6.1%                       | 13,222  | 6.5%                   | 801    | 5.3%                   | 0.71           | 11.76          |
| 21                      | Lincoln Park              | 3,297     | 2.1%                       | 4,306   | 2.1%                   | 338    | 2.3%                   | 0.77           | 9.75           |
| 22                      | Broadway                  | 22,390    | 14.4%                      | 17,715  | 8.7%                   | 1,302  | 8.7%                   | 1.26           | 17.20          |
| 23                      | Millertown                | 4,818     | 3.1%                       | 8,136   | 4.0%                   | 715    | 4.8%                   | 0.59           | 6.74           |
| 24                      | Inskip/Breda Rd           | 1,972     | 1.3%                       | 5,180   | 2.5%                   | 382    | 2.5%                   | 0.38           | 5.17           |
| 30                      | Parkridge                 | 2,575     | 1.7%                       | 2,737   | 1.3%                   | 221    | 1.5%                   | 0.94           | 11.68          |
| 31                      | Magnolia Ave.             | 17,276    | 11.1%                      | 12,733  | 6.3%                   | 1,071  | 7.1%                   | 1.36           | 16.13          |
| 32                      | Dandridge                 | 5,443     | 3.5%                       | 7,314   | 3.6%                   | 470    | 3.1%                   | 0.74           | 11.58          |
| 33                      | M.L.K.                    | 3,227     | 2.1%                       | 7,859   | 3.9%                   | 641    | 4.3%                   | 0.41           | 5.03           |
| 34                      | Burlington                | 5,290     | 3.4%                       | 12,374  | 6.1%                   | 751    | 5.0%                   | 0.43           | 7.05           |
| 40                      | South Knoxville           | 3,191     | 2.1%                       | 5,780   | 2.8%                   | 375    | 2.5%                   | 0.55           | 8.50           |
| 41                      | Chapman Hwy               | 11,620    | 7.5%                       | 13,732  | 6.7%                   | 840    | 5.6%                   | 0.85           | 13.83          |
| 42                      | UT/Ft Sanders Hospitals   | 3,006     | 1.9%                       | 2,336   | 1.1%                   | 292    | 2.0%                   | 1.29           | 10.28          |
| 43                      | University Heights        | 0         | 0.0%                       | 0       | 0.0%                   | 0      | 0.0%                   | 0.00           | 0.00           |
| 44                      | University Park           | 2,934     | 1.9%                       | 2,421   | 1.2%                   | 269    | 1.8%                   | 1.21           | 10.91          |
| 45                      | Vestal                    | 4,441     | 2.9%                       | 5,307   | 2.6%                   | 374    | 2.5%                   | 0.84           | 11.86          |
| 90                      | Crosstown                 | 6,626     | 4.3%                       | 15,876  | 7.8%                   | 1,039  | 6.9%                   | 0.42           | 6.38           |
|                         | Other/ Unknown            | 0         |                            |         |                        |        |                        |                |                |
| SUB TOTAL LINE SERVICE  |                           | 155,439   |                            | 203,681 |                        | 14,986 |                        | 0.76           | 10.37          |
| 82                      | Trolley (Orange Line)     | 15,410    | 35.7%                      | 6,259   | 43.1%                  | 997    | 44.4%                  | 2.46           | 15.46          |
| 84                      | Trolley (Green Line)      | 8,502     | 19.7%                      | 3,944   | 27.1%                  | 674    | 30.0%                  | 2.16           | 12.61          |
| 86                      | Trolley (Blue Line)       | 19,243    | 44.6%                      | 4,334   | 29.8%                  | 575    | 25.6%                  | 4.44           | 33.47          |
| SUB TOTAL TROLLEY SERVI | ICES                      | 43,155    |                            | 14,537  |                        | 2,246  |                        | 2.97           | 19.21          |
| TOTAL PASSENGERS WITH T | TROLLEYS                  | 198,594   |                            | 218,217 |                        | 17,232 |                        | 0.91           | 11.52          |
| LIFT SERVICE            |                           | 4,846     |                            | 32,611  |                        | 2,478  |                        | 0.15           | 1.96           |
| TOTAL SCHEDULED SERVIC  | ES                        | 203,440   |                            | 250,828 |                        | 19,710 |                        | 0.81           | 10.32          |
| TOTAL CHARTER SERVICES  |                           | 779       |                            | 201     |                        | 39     |                        | 3.88           | 20.10          |
| GRAND TOTAL ALL KAT SER | RVICES                    | 204,219   |                            | 251,029 |                        | 19,749 |                        | 0.81           | 10.34          |