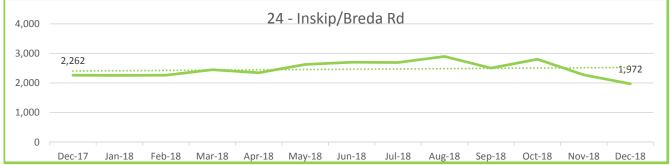

#### ROUTE PERFORMANCE REPORT December, 2018

| ROUTE<br>NUMBER         | ROUTE<br>NAME             | RIDERSHIP | Percentage<br>of Ridership | MILES   | Percentage<br>of Miles | HOURS  | Percentage<br>of Hours | Passg/<br>Mile | Passg/<br>Hour |
|-------------------------|---------------------------|-----------|----------------------------|---------|------------------------|--------|------------------------|----------------|----------------|
| 10                      | Sequoyah Hills            | 202       | 0.1%                       | 864     | 0.4%                   | 87     | 0.6%                   | 0.23           | 2.32           |
| 11                      | Kingston Pike             | 24,202    | 15.6%                      | 26,340  | 12.9%                  | 2,209  | 14.7%                  | 0.92           | 10.96          |
| 12                      | Western Ave               | 12,210    | 7.9%                       | 19,191  | 9.4%                   | 1,310  | 8.7%                   | 0.64           | 9.32           |
| 13                      | Beaumont                  | 2,542     | 1.6%                       | 3,156   | 1.5%                   | 252    | 1.7%                   | 0.81           | 10.08          |
| 16                      | Cedar Bluff Connector     | 2,749     | 1.8%                       | 4,573   | 2.2%                   | 361    | 2.4%                   | 0.60           | 7.61           |
| 17                      | Sutherland/Bearden        | 5,567     | 3.6%                       | 7,959   | 3.9%                   | 617    | 4.1%                   | 0.70           | 9.03           |
| 19                      | Lakeshore/Lonas Connector | 437       | 0.3%                       | 4,568   | 2.2%                   | 269    | 1.8%                   | 0.10           | 1.63           |
| 20                      | Central Ave/Clinton Hwy   | 9,424     | 6.1%                       | 13,222  | 6.5%                   | 801    | 5.3%                   | 0.71           | 11.76          |
| 21                      | Lincoln Park              | 3,297     | 2.1%                       | 4,306   | 2.1%                   | 338    | 2.3%                   | 0.77           | 9.75           |
| 22                      | Broadway                  | 22,390    | 14.4%                      | 17,715  | 8.7%                   | 1,302  | 8.7%                   | 1.26           | 17.20          |
| 23                      | Millertown                | 4,818     | 3.1%                       | 8,136   | 4.0%                   | 715    | 4.8%                   | 0.59           | 6.74           |
| 24                      | Inskip/Breda Rd           | 1,972     | 1.3%                       | 5,180   | 2.5%                   | 382    | 2.5%                   | 0.38           | 5.17           |
| 30                      | Parkridge                 | 2,575     | 1.7%                       | 2,737   | 1.3%                   | 221    | 1.5%                   | 0.94           | 11.68          |
| 31                      | Magnolia Ave.             | 17,276    | 11.1%                      | 12,733  | 6.3%                   | 1,071  | 7.1%                   | 1.36           | 16.13          |
| 32                      | Dandridge                 | 5,443     | 3.5%                       | 7,314   | 3.6%                   | 470    | 3.1%                   | 0.74           | 11.58          |
| 33                      | M.L.K.                    | 3,227     | 2.1%                       | 7,859   | 3.9%                   | 641    | 4.3%                   | 0.41           | 5.03           |
| 34                      | Burlington                | 5,290     | 3.4%                       | 12,374  | 6.1%                   | 751    | 5.0%                   | 0.43           | 7.05           |
| 40                      | South Knoxville           | 3,191     | 2.1%                       | 5,780   | 2.8%                   | 375    | 2.5%                   | 0.55           | 8.50           |
| 41                      | Chapman Hwy               | 11,620    | 7.5%                       | 13,732  | 6.7%                   | 840    | 5.6%                   | 0.85           | 13.83          |
| 42                      | UT/Ft Sanders Hospitals   | 3,006     | 1.9%                       | 2,336   | 1.1%                   | 292    | 2.0%                   | 1.29           | 10.28          |
| 43                      | University Heights        | 0         | 0.0%                       | 0       | 0.0%                   | 0      | 0.0%                   | 0.00           | 0.00           |
| 44                      | University Park           | 2,934     | 1.9%                       | 2,421   | 1.2%                   | 269    | 1.8%                   | 1.21           | 10.91          |
| 45                      | Vestal                    | 4,441     | 2.9%                       | 5,307   | 2.6%                   | 374    | 2.5%                   | 0.84           | 11.86          |
| 90                      | Crosstown                 | 6,626     | 4.3%                       | 15,876  | 7.8%                   | 1,039  | 6.9%                   | 0.42           | 6.38           |
|                         | Other/ Unknown            | 0         |                            |         |                        |        |                        |                |                |
| SUB TOTAL LINE SERVICE  |                           | 155,439   |                            | 203,681 |                        | 14,986 |                        | 0.76           | 10.37          |
| 82                      | Trolley (Orange Line)     | 15,410    | 35.7%                      | 6,259   | 43.1%                  | 997    | 44.4%                  | 2.46           | 15.46          |
| 84                      | Trolley (Green Line)      | 8,502     | 19.7%                      | 3,944   | 27.1%                  | 674    | 30.0%                  | 2.16           | 12.61          |
| 86                      | Trolley (Blue Line)       | 19,243    | 44.6%                      | 4,334   | 29.8%                  | 575    | 25.6%                  | 4.44           | 33.47          |
| SUB TOTAL TROLLEY SERVI | ICES                      | 43,155    |                            | 14,537  |                        | 2,246  |                        | 2.97           | 19.21          |
| TOTAL PASSENGERS WITH T | TROLLEYS                  | 198,594   |                            | 218,217 |                        | 17,232 |                        | 0.91           | 11.52          |
| LIFT SERVICE            |                           | 4,846     |                            | 32,611  |                        | 2,478  |                        | 0.15           | 1.96           |
| TOTAL SCHEDULED SERVIC  | ES                        | 203,440   |                            | 250,828 |                        | 19,710 |                        | 0.81           | 10.32          |
| TOTAL CHARTER SERVICES  |                           | 779       |                            | 201     |                        | 39     |                        | 3.88           | 20.10          |
| GRAND TOTAL ALL KAT SER | RVICES                    | 204,219   |                            | 251,029 |                        | 19,749 |                        | 0.81           | 10.34          |