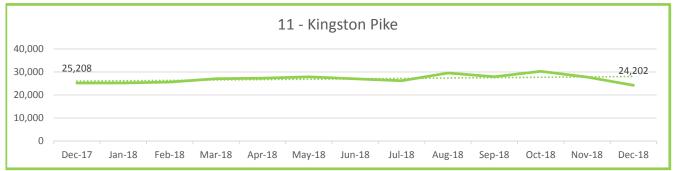

#### ROUTE PERFORMANCE REPORT December, 2018

| ROUTE<br>NUMBER         | ROUTE<br>NAME             | RIDERSHIP | Percentage<br>of Ridership | MILES   | Percentage<br>of Miles | HOURS  | Percentage<br>of Hours | Passg/<br>Mile | Passg/<br>Hour |
|-------------------------|---------------------------|-----------|----------------------------|---------|------------------------|--------|------------------------|----------------|----------------|
| 10                      | Sequoyah Hills            | 202       | 0.1%                       | 864     | 0.4%                   | 87     | 0.6%                   | 0.23           | 2.32           |
| 11                      | Kingston Pike             | 24,202    | 15.6%                      | 26,340  | 12.9%                  | 2,209  | 14.7%                  | 0.92           | 10.96          |
| 12                      | Western Ave               | 12,210    | 7.9%                       | 19,191  | 9.4%                   | 1,310  | 8.7%                   | 0.64           | 9.32           |
| 13                      | Beaumont                  | 2,542     | 1.6%                       | 3,156   | 1.5%                   | 252    | 1.7%                   | 0.81           | 10.08          |
| 16                      | Cedar Bluff Connector     | 2,749     | 1.8%                       | 4,573   | 2.2%                   | 361    | 2.4%                   | 0.60           | 7.61           |
| 17                      | Sutherland/Bearden        | 5,567     | 3.6%                       | 7,959   | 3.9%                   | 617    | 4.1%                   | 0.70           | 9.03           |
| 19                      | Lakeshore/Lonas Connector | 437       | 0.3%                       | 4,568   | 2.2%                   | 269    | 1.8%                   | 0.10           | 1.63           |
| 20                      | Central Ave/Clinton Hwy   | 9,424     | 6.1%                       | 13,222  | 6.5%                   | 801    | 5.3%                   | 0.71           | 11.76          |
| 21                      | Lincoln Park              | 3,297     | 2.1%                       | 4,306   | 2.1%                   | 338    | 2.3%                   | 0.77           | 9.75           |
| 22                      | Broadway                  | 22,390    | 14.4%                      | 17,715  | 8.7%                   | 1,302  | 8.7%                   | 1.26           | 17.20          |
| 23                      | Millertown                | 4,818     | 3.1%                       | 8,136   | 4.0%                   | 715    | 4.8%                   | 0.59           | 6.74           |
| 24                      | Inskip/Breda Rd           | 1,972     | 1.3%                       | 5,180   | 2.5%                   | 382    | 2.5%                   | 0.38           | 5.17           |
| 30                      | Parkridge                 | 2,575     | 1.7%                       | 2,737   | 1.3%                   | 221    | 1.5%                   | 0.94           | 11.68          |
| 31                      | Magnolia Ave.             | 17,276    | 11.1%                      | 12,733  | 6.3%                   | 1,071  | 7.1%                   | 1.36           | 16.13          |
| 32                      | Dandridge                 | 5,443     | 3.5%                       | 7,314   | 3.6%                   | 470    | 3.1%                   | 0.74           | 11.58          |
| 33                      | M.L.K.                    | 3,227     | 2.1%                       | 7,859   | 3.9%                   | 641    | 4.3%                   | 0.41           | 5.03           |
| 34                      | Burlington                | 5,290     | 3.4%                       | 12,374  | 6.1%                   | 751    | 5.0%                   | 0.43           | 7.05           |
| 40                      | South Knoxville           | 3,191     | 2.1%                       | 5,780   | 2.8%                   | 375    | 2.5%                   | 0.55           | 8.50           |
| 41                      | Chapman Hwy               | 11,620    | 7.5%                       | 13,732  | 6.7%                   | 840    | 5.6%                   | 0.85           | 13.83          |
| 42                      | UT/Ft Sanders Hospitals   | 3,006     | 1.9%                       | 2,336   | 1.1%                   | 292    | 2.0%                   | 1.29           | 10.28          |
| 43                      | University Heights        | 0         | 0.0%                       | 0       | 0.0%                   | 0      | 0.0%                   | 0.00           | 0.00           |
| 44                      | University Park           | 2,934     | 1.9%                       | 2,421   | 1.2%                   | 269    | 1.8%                   | 1.21           | 10.91          |
| 45                      | Vestal                    | 4,441     | 2.9%                       | 5,307   | 2.6%                   | 374    | 2.5%                   | 0.84           | 11.86          |
| 90                      | Crosstown                 | 6,626     | 4.3%                       | 15,876  | 7.8%                   | 1,039  | 6.9%                   | 0.42           | 6.38           |
|                         | Other/ Unknown            | 0         |                            |         |                        |        |                        |                |                |
| SUB TOTAL LINE SERVICE  |                           | 155,439   |                            | 203,681 |                        | 14,986 |                        | 0.76           | 10.37          |
| 82                      | Trolley (Orange Line)     | 15,410    | 35.7%                      | 6,259   | 43.1%                  | 997    | 44.4%                  | 2.46           | 15.46          |
| 84                      | Trolley (Green Line)      | 8,502     | 19.7%                      | 3,944   | 27.1%                  | 674    | 30.0%                  | 2.16           | 12.61          |
| 86                      | Trolley (Blue Line)       | 19,243    | 44.6%                      | 4,334   | 29.8%                  | 575    | 25.6%                  | 4.44           | 33.47          |
| SUB TOTAL TROLLEY SERVI | ICES                      | 43,155    |                            | 14,537  |                        | 2,246  |                        | 2.97           | 19.21          |
| TOTAL PASSENGERS WITH T | TROLLEYS                  | 198,594   |                            | 218,217 |                        | 17,232 |                        | 0.91           | 11.52          |
| LIFT SERVICE            |                           | 4,846     |                            | 32,611  |                        | 2,478  |                        | 0.15           | 1.96           |
| TOTAL SCHEDULED SERVIC  | ES                        | 203,440   |                            | 250,828 |                        | 19,710 |                        | 0.81           | 10.32          |
| TOTAL CHARTER SERVICES  |                           | 779       |                            | 201     |                        | 39     |                        | 3.88           | 20.10          |
| GRAND TOTAL ALL KAT SER | RVICES                    | 204,219   |                            | 251,029 |                        | 19,749 |                        | 0.81           | 10.34          |