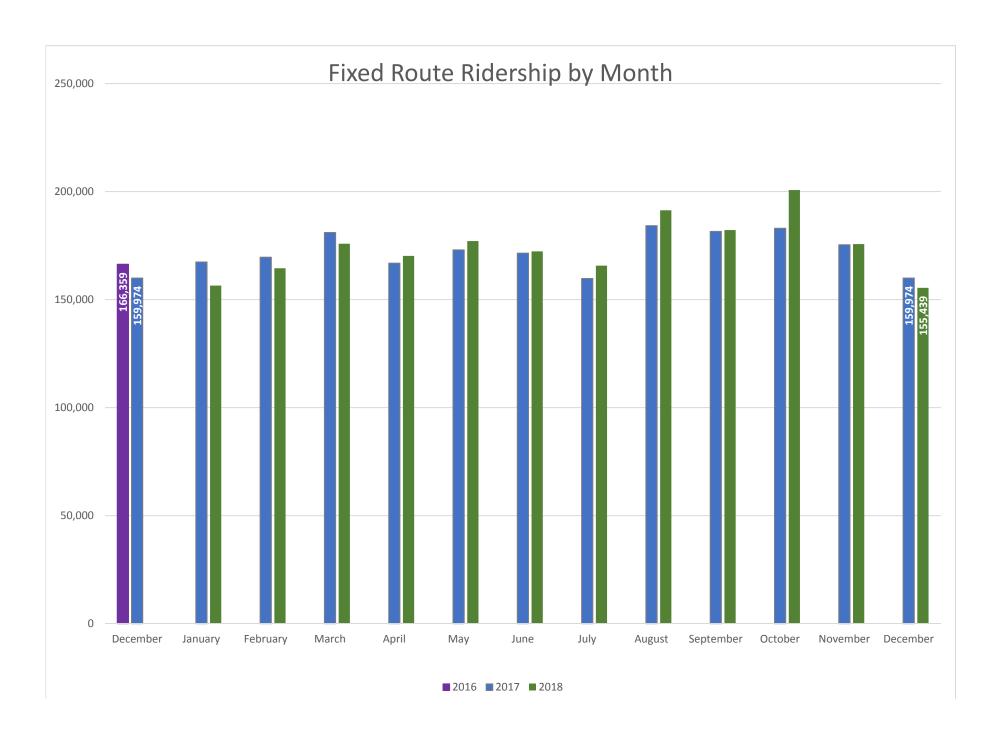

#### ROUTE PERFORMANCE REPORT December, 2018

| ROUTE<br>NUMBER         | ROUTE<br>NAME             | RIDERSHIP | Percentage<br>of Ridership | MILES   | Percentage<br>of Miles | HOURS  | Percentage<br>of Hours | Passg/<br>Mile | Passg/<br>Hour |
|-------------------------|---------------------------|-----------|----------------------------|---------|------------------------|--------|------------------------|----------------|----------------|
| 10                      | Sequoyah Hills            | 202       | 0.1%                       | 864     | 0.4%                   | 87     | 0.6%                   | 0.23           | 2.32           |
| 11                      | Kingston Pike             | 24,202    | 15.6%                      | 26,340  | 12.9%                  | 2,209  | 14.7%                  | 0.92           | 10.96          |
| 12                      | Western Ave               | 12,210    | 7.9%                       | 19,191  | 9.4%                   | 1,310  | 8.7%                   | 0.64           | 9.32           |
| 13                      | Beaumont                  | 2,542     | 1.6%                       | 3,156   | 1.5%                   | 252    | 1.7%                   | 0.81           | 10.08          |
| 16                      | Cedar Bluff Connector     | 2,749     | 1.8%                       | 4,573   | 2.2%                   | 361    | 2.4%                   | 0.60           | 7.61           |
| 17                      | Sutherland/Bearden        | 5,567     | 3.6%                       | 7,959   | 3.9%                   | 617    | 4.1%                   | 0.70           | 9.03           |
| 19                      | Lakeshore/Lonas Connector | 437       | 0.3%                       | 4,568   | 2.2%                   | 269    | 1.8%                   | 0.10           | 1.63           |
| 20                      | Central Ave/Clinton Hwy   | 9,424     | 6.1%                       | 13,222  | 6.5%                   | 801    | 5.3%                   | 0.71           | 11.76          |
| 21                      | Lincoln Park              | 3,297     | 2.1%                       | 4,306   | 2.1%                   | 338    | 2.3%                   | 0.77           | 9.75           |
| 22                      | Broadway                  | 22,390    | 14.4%                      | 17,715  | 8.7%                   | 1,302  | 8.7%                   | 1.26           | 17.20          |
| 23                      | Millertown                | 4,818     | 3.1%                       | 8,136   | 4.0%                   | 715    | 4.8%                   | 0.59           | 6.74           |
| 24                      | Inskip/Breda Rd           | 1,972     | 1.3%                       | 5,180   | 2.5%                   | 382    | 2.5%                   | 0.38           | 5.17           |
| 30                      | Parkridge                 | 2,575     | 1.7%                       | 2,737   | 1.3%                   | 221    | 1.5%                   | 0.94           | 11.68          |
| 31                      | Magnolia Ave.             | 17,276    | 11.1%                      | 12,733  | 6.3%                   | 1,071  | 7.1%                   | 1.36           | 16.13          |
| 32                      | Dandridge                 | 5,443     | 3.5%                       | 7,314   | 3.6%                   | 470    | 3.1%                   | 0.74           | 11.58          |
| 33                      | M.L.K.                    | 3,227     | 2.1%                       | 7,859   | 3.9%                   | 641    | 4.3%                   | 0.41           | 5.03           |
| 34                      | Burlington                | 5,290     | 3.4%                       | 12,374  | 6.1%                   | 751    | 5.0%                   | 0.43           | 7.05           |
| 40                      | South Knoxville           | 3,191     | 2.1%                       | 5,780   | 2.8%                   | 375    | 2.5%                   | 0.55           | 8.50           |
| 41                      | Chapman Hwy               | 11,620    | 7.5%                       | 13,732  | 6.7%                   | 840    | 5.6%                   | 0.85           | 13.83          |
| 42                      | UT/Ft Sanders Hospitals   | 3,006     | 1.9%                       | 2,336   | 1.1%                   | 292    | 2.0%                   | 1.29           | 10.28          |
| 43                      | University Heights        | 0         | 0.0%                       | 0       | 0.0%                   | 0      | 0.0%                   | 0.00           | 0.00           |
| 44                      | University Park           | 2,934     | 1.9%                       | 2,421   | 1.2%                   | 269    | 1.8%                   | 1.21           | 10.91          |
| 45                      | Vestal                    | 4,441     | 2.9%                       | 5,307   | 2.6%                   | 374    | 2.5%                   | 0.84           | 11.86          |
| 90                      | Crosstown                 | 6,626     | 4.3%                       | 15,876  | 7.8%                   | 1,039  | 6.9%                   | 0.42           | 6.38           |
|                         | Other/ Unknown            | 0         |                            |         |                        |        |                        |                |                |
| SUB TOTAL LINE SERVICE  |                           | 155,439   |                            | 203,681 |                        | 14,986 |                        | 0.76           | 10.37          |
| 82                      | Trolley (Orange Line)     | 15,410    | 35.7%                      | 6,259   | 43.1%                  | 997    | 44.4%                  | 2.46           | 15.46          |
| 84                      | Trolley (Green Line)      | 8,502     | 19.7%                      | 3,944   | 27.1%                  | 674    | 30.0%                  | 2.16           | 12.61          |
| 86                      | Trolley (Blue Line)       | 19,243    | 44.6%                      | 4,334   | 29.8%                  | 575    | 25.6%                  | 4.44           | 33.47          |
| SUB TOTAL TROLLEY SERVI | ICES                      | 43,155    |                            | 14,537  |                        | 2,246  |                        | 2.97           | 19.21          |
| TOTAL PASSENGERS WITH T | TROLLEYS                  | 198,594   |                            | 218,217 |                        | 17,232 |                        | 0.91           | 11.52          |
| LIFT SERVICE            |                           | 4,846     |                            | 32,611  |                        | 2,478  |                        | 0.15           | 1.96           |
| TOTAL SCHEDULED SERVIC  | ES                        | 203,440   |                            | 250,828 |                        | 19,710 |                        | 0.81           | 10.32          |
| TOTAL CHARTER SERVICES  |                           | 779       |                            | 201     |                        | 39     |                        | 3.88           | 20.10          |
| GRAND TOTAL ALL KAT SER | RVICES                    | 204,219   |                            | 251,029 |                        | 19,749 |                        | 0.81           | 10.34          |