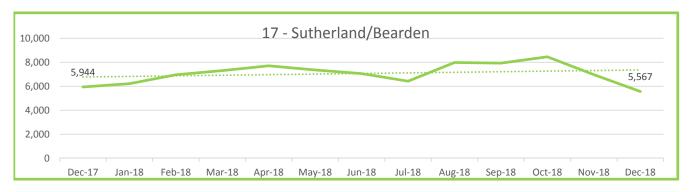

#### ROUTE PERFORMANCE REPORT December, 2018

| ROUTE<br>NUMBER         | ROUTE<br>NAME             | RIDERSHIP | Percentage<br>of Ridership | MILES   | Percentage<br>of Miles | HOURS  | Percentage<br>of Hours | Passg/<br>Mile | Passg/<br>Hour |
|-------------------------|---------------------------|-----------|----------------------------|---------|------------------------|--------|------------------------|----------------|----------------|
| 10                      | Sequoyah Hills            | 202       | 0.1%                       | 864     | 0.4%                   | 87     | 0.6%                   | 0.23           | 2.32           |
| 11                      | Kingston Pike             | 24,202    | 15.6%                      | 26,340  | 12.9%                  | 2,209  | 14.7%                  | 0.92           | 10.96          |
| 12                      | Western Ave               | 12,210    | 7.9%                       | 19,191  | 9.4%                   | 1,310  | 8.7%                   | 0.64           | 9.32           |
| 13                      | Beaumont                  | 2,542     | 1.6%                       | 3,156   | 1.5%                   | 252    | 1.7%                   | 0.81           | 10.08          |
| 16                      | Cedar Bluff Connector     | 2,749     | 1.8%                       | 4,573   | 2.2%                   | 361    | 2.4%                   | 0.60           | 7.61           |
| 17                      | Sutherland/Bearden        | 5,567     | 3.6%                       | 7,959   | 3.9%                   | 617    | 4.1%                   | 0.70           | 9.03           |
| 19                      | Lakeshore/Lonas Connector | 437       | 0.3%                       | 4,568   | 2.2%                   | 269    | 1.8%                   | 0.10           | 1.63           |
| 20                      | Central Ave/Clinton Hwy   | 9,424     | 6.1%                       | 13,222  | 6.5%                   | 801    | 5.3%                   | 0.71           | 11.76          |
| 21                      | Lincoln Park              | 3,297     | 2.1%                       | 4,306   | 2.1%                   | 338    | 2.3%                   | 0.77           | 9.75           |
| 22                      | Broadway                  | 22,390    | 14.4%                      | 17,715  | 8.7%                   | 1,302  | 8.7%                   | 1.26           | 17.20          |
| 23                      | Millertown                | 4,818     | 3.1%                       | 8,136   | 4.0%                   | 715    | 4.8%                   | 0.59           | 6.74           |
| 24                      | Inskip/Breda Rd           | 1,972     | 1.3%                       | 5,180   | 2.5%                   | 382    | 2.5%                   | 0.38           | 5.17           |
| 30                      | Parkridge                 | 2,575     | 1.7%                       | 2,737   | 1.3%                   | 221    | 1.5%                   | 0.94           | 11.68          |
| 31                      | Magnolia Ave.             | 17,276    | 11.1%                      | 12,733  | 6.3%                   | 1,071  | 7.1%                   | 1.36           | 16.13          |
| 32                      | Dandridge                 | 5,443     | 3.5%                       | 7,314   | 3.6%                   | 470    | 3.1%                   | 0.74           | 11.58          |
| 33                      | M.L.K.                    | 3,227     | 2.1%                       | 7,859   | 3.9%                   | 641    | 4.3%                   | 0.41           | 5.03           |
| 34                      | Burlington                | 5,290     | 3.4%                       | 12,374  | 6.1%                   | 751    | 5.0%                   | 0.43           | 7.05           |
| 40                      | South Knoxville           | 3,191     | 2.1%                       | 5,780   | 2.8%                   | 375    | 2.5%                   | 0.55           | 8.50           |
| 41                      | Chapman Hwy               | 11,620    | 7.5%                       | 13,732  | 6.7%                   | 840    | 5.6%                   | 0.85           | 13.83          |
| 42                      | UT/Ft Sanders Hospitals   | 3,006     | 1.9%                       | 2,336   | 1.1%                   | 292    | 2.0%                   | 1.29           | 10.28          |
| 43                      | University Heights        | 0         | 0.0%                       | 0       | 0.0%                   | 0      | 0.0%                   | 0.00           | 0.00           |
| 44                      | University Park           | 2,934     | 1.9%                       | 2,421   | 1.2%                   | 269    | 1.8%                   | 1.21           | 10.91          |
| 45                      | Vestal                    | 4,441     | 2.9%                       | 5,307   | 2.6%                   | 374    | 2.5%                   | 0.84           | 11.86          |
| 90                      | Crosstown                 | 6,626     | 4.3%                       | 15,876  | 7.8%                   | 1,039  | 6.9%                   | 0.42           | 6.38           |
|                         | Other/ Unknown            | 0         |                            |         |                        |        |                        |                |                |
| SUB TOTAL LINE SERVICE  |                           | 155,439   |                            | 203,681 |                        | 14,986 |                        | 0.76           | 10.37          |
| 82                      | Trolley (Orange Line)     | 15,410    | 35.7%                      | 6,259   | 43.1%                  | 997    | 44.4%                  | 2.46           | 15.46          |
| 84                      | Trolley (Green Line)      | 8,502     | 19.7%                      | 3,944   | 27.1%                  | 674    | 30.0%                  | 2.16           | 12.61          |
| 86                      | Trolley (Blue Line)       | 19,243    | 44.6%                      | 4,334   | 29.8%                  | 575    | 25.6%                  | 4.44           | 33.47          |
| SUB TOTAL TROLLEY SERVI | ICES                      | 43,155    |                            | 14,537  |                        | 2,246  |                        | 2.97           | 19.21          |
| TOTAL PASSENGERS WITH T | TROLLEYS                  | 198,594   |                            | 218,217 |                        | 17,232 |                        | 0.91           | 11.52          |
| LIFT SERVICE            |                           | 4,846     |                            | 32,611  |                        | 2,478  |                        | 0.15           | 1.96           |
| TOTAL SCHEDULED SERVIC  | ES                        | 203,440   |                            | 250,828 |                        | 19,710 |                        | 0.81           | 10.32          |
| TOTAL CHARTER SERVICES  |                           | 779       |                            | 201     |                        | 39     |                        | 3.88           | 20.10          |
| GRAND TOTAL ALL KAT SER | RVICES                    | 204,219   |                            | 251,029 |                        | 19,749 |                        | 0.81           | 10.34          |