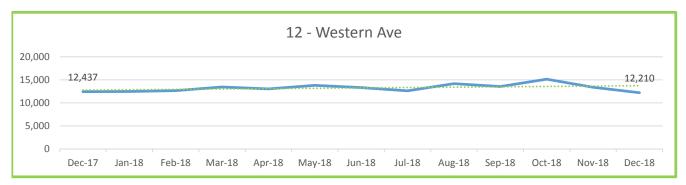

#### ROUTE PERFORMANCE REPORT December, 2018

| ROUTE<br>NUMBER         | ROUTE<br>NAME             | RIDERSHIP | Percentage<br>of Ridership | MILES   | Percentage<br>of Miles | HOURS  | Percentage<br>of Hours | Passg/<br>Mile | Passg/<br>Hour |
|-------------------------|---------------------------|-----------|----------------------------|---------|------------------------|--------|------------------------|----------------|----------------|
| 10                      | Sequoyah Hills            | 202       | 0.1%                       | 864     | 0.4%                   | 87     | 0.6%                   | 0.23           | 2.32           |
| 11                      | Kingston Pike             | 24,202    | 15.6%                      | 26,340  | 12.9%                  | 2,209  | 14.7%                  | 0.92           | 10.96          |
| 12                      | Western Ave               | 12,210    | 7.9%                       | 19,191  | 9.4%                   | 1,310  | 8.7%                   | 0.64           | 9.32           |
| 13                      | Beaumont                  | 2,542     | 1.6%                       | 3,156   | 1.5%                   | 252    | 1.7%                   | 0.81           | 10.08          |
| 16                      | Cedar Bluff Connector     | 2,749     | 1.8%                       | 4,573   | 2.2%                   | 361    | 2.4%                   | 0.60           | 7.61           |
| 17                      | Sutherland/Bearden        | 5,567     | 3.6%                       | 7,959   | 3.9%                   | 617    | 4.1%                   | 0.70           | 9.03           |
| 19                      | Lakeshore/Lonas Connector | 437       | 0.3%                       | 4,568   | 2.2%                   | 269    | 1.8%                   | 0.10           | 1.63           |
| 20                      | Central Ave/Clinton Hwy   | 9,424     | 6.1%                       | 13,222  | 6.5%                   | 801    | 5.3%                   | 0.71           | 11.76          |
| 21                      | Lincoln Park              | 3,297     | 2.1%                       | 4,306   | 2.1%                   | 338    | 2.3%                   | 0.77           | 9.75           |
| 22                      | Broadway                  | 22,390    | 14.4%                      | 17,715  | 8.7%                   | 1,302  | 8.7%                   | 1.26           | 17.20          |
| 23                      | Millertown                | 4,818     | 3.1%                       | 8,136   | 4.0%                   | 715    | 4.8%                   | 0.59           | 6.74           |
| 24                      | Inskip/Breda Rd           | 1,972     | 1.3%                       | 5,180   | 2.5%                   | 382    | 2.5%                   | 0.38           | 5.17           |
| 30                      | Parkridge                 | 2,575     | 1.7%                       | 2,737   | 1.3%                   | 221    | 1.5%                   | 0.94           | 11.68          |
| 31                      | Magnolia Ave.             | 17,276    | 11.1%                      | 12,733  | 6.3%                   | 1,071  | 7.1%                   | 1.36           | 16.13          |
| 32                      | Dandridge                 | 5,443     | 3.5%                       | 7,314   | 3.6%                   | 470    | 3.1%                   | 0.74           | 11.58          |
| 33                      | M.L.K.                    | 3,227     | 2.1%                       | 7,859   | 3.9%                   | 641    | 4.3%                   | 0.41           | 5.03           |
| 34                      | Burlington                | 5,290     | 3.4%                       | 12,374  | 6.1%                   | 751    | 5.0%                   | 0.43           | 7.05           |
| 40                      | South Knoxville           | 3,191     | 2.1%                       | 5,780   | 2.8%                   | 375    | 2.5%                   | 0.55           | 8.50           |
| 41                      | Chapman Hwy               | 11,620    | 7.5%                       | 13,732  | 6.7%                   | 840    | 5.6%                   | 0.85           | 13.83          |
| 42                      | UT/Ft Sanders Hospitals   | 3,006     | 1.9%                       | 2,336   | 1.1%                   | 292    | 2.0%                   | 1.29           | 10.28          |
| 43                      | University Heights        | 0         | 0.0%                       | 0       | 0.0%                   | 0      | 0.0%                   | 0.00           | 0.00           |
| 44                      | University Park           | 2,934     | 1.9%                       | 2,421   | 1.2%                   | 269    | 1.8%                   | 1.21           | 10.91          |
| 45                      | Vestal                    | 4,441     | 2.9%                       | 5,307   | 2.6%                   | 374    | 2.5%                   | 0.84           | 11.86          |
| 90                      | Crosstown                 | 6,626     | 4.3%                       | 15,876  | 7.8%                   | 1,039  | 6.9%                   | 0.42           | 6.38           |
|                         | Other/ Unknown            | 0         |                            |         |                        |        |                        |                |                |
| SUB TOTAL LINE SERVICE  |                           | 155,439   |                            | 203,681 |                        | 14,986 |                        | 0.76           | 10.37          |
| 82                      | Trolley (Orange Line)     | 15,410    | 35.7%                      | 6,259   | 43.1%                  | 997    | 44.4%                  | 2.46           | 15.46          |
| 84                      | Trolley (Green Line)      | 8,502     | 19.7%                      | 3,944   | 27.1%                  | 674    | 30.0%                  | 2.16           | 12.61          |
| 86                      | Trolley (Blue Line)       | 19,243    | 44.6%                      | 4,334   | 29.8%                  | 575    | 25.6%                  | 4.44           | 33.47          |
| SUB TOTAL TROLLEY SERVI | ICES                      | 43,155    |                            | 14,537  |                        | 2,246  |                        | 2.97           | 19.21          |
| TOTAL PASSENGERS WITH T | TROLLEYS                  | 198,594   |                            | 218,217 |                        | 17,232 |                        | 0.91           | 11.52          |
| LIFT SERVICE            |                           | 4,846     |                            | 32,611  |                        | 2,478  |                        | 0.15           | 1.96           |
| TOTAL SCHEDULED SERVIC  | ES                        | 203,440   |                            | 250,828 |                        | 19,710 |                        | 0.81           | 10.32          |
| TOTAL CHARTER SERVICES  |                           | 779       |                            | 201     |                        | 39     |                        | 3.88           | 20.10          |
| GRAND TOTAL ALL KAT SER | RVICES                    | 204,219   |                            | 251,029 |                        | 19,749 |                        | 0.81           | 10.34          |