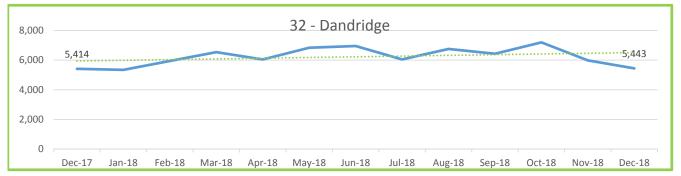

#### ROUTE PERFORMANCE REPORT December, 2018

| ROUTE<br>NUMBER         | ROUTE<br>NAME             | RIDERSHIP | Percentage<br>of Ridership | MILES   | Percentage<br>of Miles | HOURS  | Percentage<br>of Hours | Passg/<br>Mile | Passg/<br>Hour |
|-------------------------|---------------------------|-----------|----------------------------|---------|------------------------|--------|------------------------|----------------|----------------|
| 10                      | Sequoyah Hills            | 202       | 0.1%                       | 864     | 0.4%                   | 87     | 0.6%                   | 0.23           | 2.32           |
| 11                      | Kingston Pike             | 24,202    | 15.6%                      | 26,340  | 12.9%                  | 2,209  | 14.7%                  | 0.92           | 10.96          |
| 12                      | Western Ave               | 12,210    | 7.9%                       | 19,191  | 9.4%                   | 1,310  | 8.7%                   | 0.64           | 9.32           |
| 13                      | Beaumont                  | 2,542     | 1.6%                       | 3,156   | 1.5%                   | 252    | 1.7%                   | 0.81           | 10.08          |
| 16                      | Cedar Bluff Connector     | 2,749     | 1.8%                       | 4,573   | 2.2%                   | 361    | 2.4%                   | 0.60           | 7.61           |
| 17                      | Sutherland/Bearden        | 5,567     | 3.6%                       | 7,959   | 3.9%                   | 617    | 4.1%                   | 0.70           | 9.03           |
| 19                      | Lakeshore/Lonas Connector | 437       | 0.3%                       | 4,568   | 2.2%                   | 269    | 1.8%                   | 0.10           | 1.63           |
| 20                      | Central Ave/Clinton Hwy   | 9,424     | 6.1%                       | 13,222  | 6.5%                   | 801    | 5.3%                   | 0.71           | 11.76          |
| 21                      | Lincoln Park              | 3,297     | 2.1%                       | 4,306   | 2.1%                   | 338    | 2.3%                   | 0.77           | 9.75           |
| 22                      | Broadway                  | 22,390    | 14.4%                      | 17,715  | 8.7%                   | 1,302  | 8.7%                   | 1.26           | 17.20          |
| 23                      | Millertown                | 4,818     | 3.1%                       | 8,136   | 4.0%                   | 715    | 4.8%                   | 0.59           | 6.74           |
| 24                      | Inskip/Breda Rd           | 1,972     | 1.3%                       | 5,180   | 2.5%                   | 382    | 2.5%                   | 0.38           | 5.17           |
| 30                      | Parkridge                 | 2,575     | 1.7%                       | 2,737   | 1.3%                   | 221    | 1.5%                   | 0.94           | 11.68          |
| 31                      | Magnolia Ave.             | 17,276    | 11.1%                      | 12,733  | 6.3%                   | 1,071  | 7.1%                   | 1.36           | 16.13          |
| 32                      | Dandridge                 | 5,443     | 3.5%                       | 7,314   | 3.6%                   | 470    | 3.1%                   | 0.74           | 11.58          |
| 33                      | M.L.K.                    | 3,227     | 2.1%                       | 7,859   | 3.9%                   | 641    | 4.3%                   | 0.41           | 5.03           |
| 34                      | Burlington                | 5,290     | 3.4%                       | 12,374  | 6.1%                   | 751    | 5.0%                   | 0.43           | 7.05           |
| 40                      | South Knoxville           | 3,191     | 2.1%                       | 5,780   | 2.8%                   | 375    | 2.5%                   | 0.55           | 8.50           |
| 41                      | Chapman Hwy               | 11,620    | 7.5%                       | 13,732  | 6.7%                   | 840    | 5.6%                   | 0.85           | 13.83          |
| 42                      | UT/Ft Sanders Hospitals   | 3,006     | 1.9%                       | 2,336   | 1.1%                   | 292    | 2.0%                   | 1.29           | 10.28          |
| 43                      | University Heights        | 0         | 0.0%                       | 0       | 0.0%                   | 0      | 0.0%                   | 0.00           | 0.00           |
| 44                      | University Park           | 2,934     | 1.9%                       | 2,421   | 1.2%                   | 269    | 1.8%                   | 1.21           | 10.91          |
| 45                      | Vestal                    | 4,441     | 2.9%                       | 5,307   | 2.6%                   | 374    | 2.5%                   | 0.84           | 11.86          |
| 90                      | Crosstown                 | 6,626     | 4.3%                       | 15,876  | 7.8%                   | 1,039  | 6.9%                   | 0.42           | 6.38           |
|                         | Other/ Unknown            | 0         |                            |         |                        |        |                        |                |                |
| SUB TOTAL LINE SERVICE  |                           | 155,439   |                            | 203,681 |                        | 14,986 |                        | 0.76           | 10.37          |
| 82                      | Trolley (Orange Line)     | 15,410    | 35.7%                      | 6,259   | 43.1%                  | 997    | 44.4%                  | 2.46           | 15.46          |
| 84                      | Trolley (Green Line)      | 8,502     | 19.7%                      | 3,944   | 27.1%                  | 674    | 30.0%                  | 2.16           | 12.61          |
| 86                      | Trolley (Blue Line)       | 19,243    | 44.6%                      | 4,334   | 29.8%                  | 575    | 25.6%                  | 4.44           | 33.47          |
| SUB TOTAL TROLLEY SERVI | ICES                      | 43,155    |                            | 14,537  |                        | 2,246  |                        | 2.97           | 19.21          |
| TOTAL PASSENGERS WITH T | TROLLEYS                  | 198,594   |                            | 218,217 |                        | 17,232 |                        | 0.91           | 11.52          |
| LIFT SERVICE            |                           | 4,846     |                            | 32,611  |                        | 2,478  |                        | 0.15           | 1.96           |
| TOTAL SCHEDULED SERVIC  | ES                        | 203,440   |                            | 250,828 |                        | 19,710 |                        | 0.81           | 10.32          |
| TOTAL CHARTER SERVICES  |                           | 779       |                            | 201     |                        | 39     |                        | 3.88           | 20.10          |
| GRAND TOTAL ALL KAT SER | RVICES                    | 204,219   |                            | 251,029 |                        | 19,749 |                        | 0.81           | 10.34          |