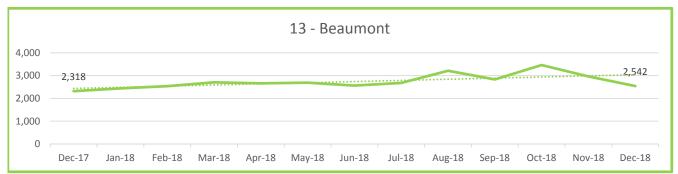

#### ROUTE PERFORMANCE REPORT December, 2018

| ROUTE<br>NUMBER         | ROUTE<br>NAME             | RIDERSHIP | Percentage<br>of Ridership | MILES   | Percentage<br>of Miles | HOURS  | Percentage<br>of Hours | Passg/<br>Mile | Passg/<br>Hour |
|-------------------------|---------------------------|-----------|----------------------------|---------|------------------------|--------|------------------------|----------------|----------------|
| 10                      | Sequoyah Hills            | 202       | 0.1%                       | 864     | 0.4%                   | 87     | 0.6%                   | 0.23           | 2.32           |
| 11                      | Kingston Pike             | 24,202    | 15.6%                      | 26,340  | 12.9%                  | 2,209  | 14.7%                  | 0.92           | 10.96          |
| 12                      | Western Ave               | 12,210    | 7.9%                       | 19,191  | 9.4%                   | 1,310  | 8.7%                   | 0.64           | 9.32           |
| 13                      | Beaumont                  | 2,542     | 1.6%                       | 3,156   | 1.5%                   | 252    | 1.7%                   | 0.81           | 10.08          |
| 16                      | Cedar Bluff Connector     | 2,749     | 1.8%                       | 4,573   | 2.2%                   | 361    | 2.4%                   | 0.60           | 7.61           |
| 17                      | Sutherland/Bearden        | 5,567     | 3.6%                       | 7,959   | 3.9%                   | 617    | 4.1%                   | 0.70           | 9.03           |
| 19                      | Lakeshore/Lonas Connector | 437       | 0.3%                       | 4,568   | 2.2%                   | 269    | 1.8%                   | 0.10           | 1.63           |
| 20                      | Central Ave/Clinton Hwy   | 9,424     | 6.1%                       | 13,222  | 6.5%                   | 801    | 5.3%                   | 0.71           | 11.76          |
| 21                      | Lincoln Park              | 3,297     | 2.1%                       | 4,306   | 2.1%                   | 338    | 2.3%                   | 0.77           | 9.75           |
| 22                      | Broadway                  | 22,390    | 14.4%                      | 17,715  | 8.7%                   | 1,302  | 8.7%                   | 1.26           | 17.20          |
| 23                      | Millertown                | 4,818     | 3.1%                       | 8,136   | 4.0%                   | 715    | 4.8%                   | 0.59           | 6.74           |
| 24                      | Inskip/Breda Rd           | 1,972     | 1.3%                       | 5,180   | 2.5%                   | 382    | 2.5%                   | 0.38           | 5.17           |
| 30                      | Parkridge                 | 2,575     | 1.7%                       | 2,737   | 1.3%                   | 221    | 1.5%                   | 0.94           | 11.68          |
| 31                      | Magnolia Ave.             | 17,276    | 11.1%                      | 12,733  | 6.3%                   | 1,071  | 7.1%                   | 1.36           | 16.13          |
| 32                      | Dandridge                 | 5,443     | 3.5%                       | 7,314   | 3.6%                   | 470    | 3.1%                   | 0.74           | 11.58          |
| 33                      | M.L.K.                    | 3,227     | 2.1%                       | 7,859   | 3.9%                   | 641    | 4.3%                   | 0.41           | 5.03           |
| 34                      | Burlington                | 5,290     | 3.4%                       | 12,374  | 6.1%                   | 751    | 5.0%                   | 0.43           | 7.05           |
| 40                      | South Knoxville           | 3,191     | 2.1%                       | 5,780   | 2.8%                   | 375    | 2.5%                   | 0.55           | 8.50           |
| 41                      | Chapman Hwy               | 11,620    | 7.5%                       | 13,732  | 6.7%                   | 840    | 5.6%                   | 0.85           | 13.83          |
| 42                      | UT/Ft Sanders Hospitals   | 3,006     | 1.9%                       | 2,336   | 1.1%                   | 292    | 2.0%                   | 1.29           | 10.28          |
| 43                      | University Heights        | 0         | 0.0%                       | 0       | 0.0%                   | 0      | 0.0%                   | 0.00           | 0.00           |
| 44                      | University Park           | 2,934     | 1.9%                       | 2,421   | 1.2%                   | 269    | 1.8%                   | 1.21           | 10.91          |
| 45                      | Vestal                    | 4,441     | 2.9%                       | 5,307   | 2.6%                   | 374    | 2.5%                   | 0.84           | 11.86          |
| 90                      | Crosstown                 | 6,626     | 4.3%                       | 15,876  | 7.8%                   | 1,039  | 6.9%                   | 0.42           | 6.38           |
|                         | Other/ Unknown            | 0         |                            |         |                        |        |                        |                |                |
| SUB TOTAL LINE SERVICE  |                           | 155,439   |                            | 203,681 |                        | 14,986 |                        | 0.76           | 10.37          |
| 82                      | Trolley (Orange Line)     | 15,410    | 35.7%                      | 6,259   | 43.1%                  | 997    | 44.4%                  | 2.46           | 15.46          |
| 84                      | Trolley (Green Line)      | 8,502     | 19.7%                      | 3,944   | 27.1%                  | 674    | 30.0%                  | 2.16           | 12.61          |
| 86                      | Trolley (Blue Line)       | 19,243    | 44.6%                      | 4,334   | 29.8%                  | 575    | 25.6%                  | 4.44           | 33.47          |
| SUB TOTAL TROLLEY SERVI | ICES                      | 43,155    |                            | 14,537  |                        | 2,246  |                        | 2.97           | 19.21          |
| TOTAL PASSENGERS WITH T | TROLLEYS                  | 198,594   |                            | 218,217 |                        | 17,232 |                        | 0.91           | 11.52          |
| LIFT SERVICE            |                           | 4,846     |                            | 32,611  |                        | 2,478  |                        | 0.15           | 1.96           |
| TOTAL SCHEDULED SERVIC  | ES                        | 203,440   |                            | 250,828 |                        | 19,710 |                        | 0.81           | 10.32          |
| TOTAL CHARTER SERVICES  |                           | 779       |                            | 201     |                        | 39     |                        | 3.88           | 20.10          |
| GRAND TOTAL ALL KAT SER | RVICES                    | 204,219   |                            | 251,029 |                        | 19,749 |                        | 0.81           | 10.34          |