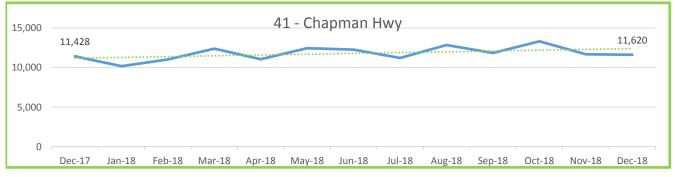

#### ROUTE PERFORMANCE REPORT December, 2018

| ROUTE<br>NUMBER         | ROUTE<br>NAME             | RIDERSHIP | Percentage<br>of Ridership | MILES   | Percentage<br>of Miles | HOURS  | Percentage<br>of Hours | Passg/<br>Mile | Passg/<br>Hour |
|-------------------------|---------------------------|-----------|----------------------------|---------|------------------------|--------|------------------------|----------------|----------------|
| 10                      | Sequoyah Hills            | 202       | 0.1%                       | 864     | 0.4%                   | 87     | 0.6%                   | 0.23           | 2.32           |
| 11                      | Kingston Pike             | 24,202    | 15.6%                      | 26,340  | 12.9%                  | 2,209  | 14.7%                  | 0.92           | 10.96          |
| 12                      | Western Ave               | 12,210    | 7.9%                       | 19,191  | 9.4%                   | 1,310  | 8.7%                   | 0.64           | 9.32           |
| 13                      | Beaumont                  | 2,542     | 1.6%                       | 3,156   | 1.5%                   | 252    | 1.7%                   | 0.81           | 10.08          |
| 16                      | Cedar Bluff Connector     | 2,749     | 1.8%                       | 4,573   | 2.2%                   | 361    | 2.4%                   | 0.60           | 7.61           |
| 17                      | Sutherland/Bearden        | 5,567     | 3.6%                       | 7,959   | 3.9%                   | 617    | 4.1%                   | 0.70           | 9.03           |
| 19                      | Lakeshore/Lonas Connector | 437       | 0.3%                       | 4,568   | 2.2%                   | 269    | 1.8%                   | 0.10           | 1.63           |
| 20                      | Central Ave/Clinton Hwy   | 9,424     | 6.1%                       | 13,222  | 6.5%                   | 801    | 5.3%                   | 0.71           | 11.76          |
| 21                      | Lincoln Park              | 3,297     | 2.1%                       | 4,306   | 2.1%                   | 338    | 2.3%                   | 0.77           | 9.75           |
| 22                      | Broadway                  | 22,390    | 14.4%                      | 17,715  | 8.7%                   | 1,302  | 8.7%                   | 1.26           | 17.20          |
| 23                      | Millertown                | 4,818     | 3.1%                       | 8,136   | 4.0%                   | 715    | 4.8%                   | 0.59           | 6.74           |
| 24                      | Inskip/Breda Rd           | 1,972     | 1.3%                       | 5,180   | 2.5%                   | 382    | 2.5%                   | 0.38           | 5.17           |
| 30                      | Parkridge                 | 2,575     | 1.7%                       | 2,737   | 1.3%                   | 221    | 1.5%                   | 0.94           | 11.68          |
| 31                      | Magnolia Ave.             | 17,276    | 11.1%                      | 12,733  | 6.3%                   | 1,071  | 7.1%                   | 1.36           | 16.13          |
| 32                      | Dandridge                 | 5,443     | 3.5%                       | 7,314   | 3.6%                   | 470    | 3.1%                   | 0.74           | 11.58          |
| 33                      | M.L.K.                    | 3,227     | 2.1%                       | 7,859   | 3.9%                   | 641    | 4.3%                   | 0.41           | 5.03           |
| 34                      | Burlington                | 5,290     | 3.4%                       | 12,374  | 6.1%                   | 751    | 5.0%                   | 0.43           | 7.05           |
| 40                      | South Knoxville           | 3,191     | 2.1%                       | 5,780   | 2.8%                   | 375    | 2.5%                   | 0.55           | 8.50           |
| 41                      | Chapman Hwy               | 11,620    | 7.5%                       | 13,732  | 6.7%                   | 840    | 5.6%                   | 0.85           | 13.83          |
| 42                      | UT/Ft Sanders Hospitals   | 3,006     | 1.9%                       | 2,336   | 1.1%                   | 292    | 2.0%                   | 1.29           | 10.28          |
| 43                      | University Heights        | 0         | 0.0%                       | 0       | 0.0%                   | 0      | 0.0%                   | 0.00           | 0.00           |
| 44                      | University Park           | 2,934     | 1.9%                       | 2,421   | 1.2%                   | 269    | 1.8%                   | 1.21           | 10.91          |
| 45                      | Vestal                    | 4,441     | 2.9%                       | 5,307   | 2.6%                   | 374    | 2.5%                   | 0.84           | 11.86          |
| 90                      | Crosstown                 | 6,626     | 4.3%                       | 15,876  | 7.8%                   | 1,039  | 6.9%                   | 0.42           | 6.38           |
|                         | Other/ Unknown            | 0         |                            |         |                        |        |                        |                |                |
| SUB TOTAL LINE SERVICE  |                           | 155,439   |                            | 203,681 |                        | 14,986 |                        | 0.76           | 10.37          |
| 82                      | Trolley (Orange Line)     | 15,410    | 35.7%                      | 6,259   | 43.1%                  | 997    | 44.4%                  | 2.46           | 15.46          |
| 84                      | Trolley (Green Line)      | 8,502     | 19.7%                      | 3,944   | 27.1%                  | 674    | 30.0%                  | 2.16           | 12.61          |
| 86                      | Trolley (Blue Line)       | 19,243    | 44.6%                      | 4,334   | 29.8%                  | 575    | 25.6%                  | 4.44           | 33.47          |
| SUB TOTAL TROLLEY SERVI | ICES                      | 43,155    |                            | 14,537  |                        | 2,246  |                        | 2.97           | 19.21          |
| TOTAL PASSENGERS WITH T | TROLLEYS                  | 198,594   |                            | 218,217 |                        | 17,232 |                        | 0.91           | 11.52          |
| LIFT SERVICE            |                           | 4,846     |                            | 32,611  |                        | 2,478  |                        | 0.15           | 1.96           |
| TOTAL SCHEDULED SERVIC  | ES                        | 203,440   |                            | 250,828 |                        | 19,710 |                        | 0.81           | 10.32          |
| TOTAL CHARTER SERVICES  |                           | 779       |                            | 201     |                        | 39     |                        | 3.88           | 20.10          |
| GRAND TOTAL ALL KAT SER | RVICES                    | 204,219   |                            | 251,029 |                        | 19,749 |                        | 0.81           | 10.34          |