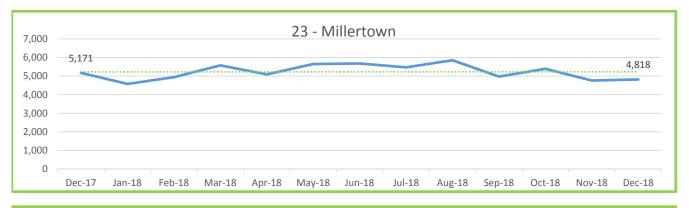

#### ROUTE PERFORMANCE REPORT December, 2018

| ROUTE<br>NUMBER         | ROUTE<br>NAME             | RIDERSHIP | Percentage<br>of Ridership | MILES   | Percentage<br>of Miles | HOURS  | Percentage<br>of Hours | Passg/<br>Mile | Passg/<br>Hour |
|-------------------------|---------------------------|-----------|----------------------------|---------|------------------------|--------|------------------------|----------------|----------------|
| 10                      | Sequoyah Hills            | 202       | 0.1%                       | 864     | 0.4%                   | 87     | 0.6%                   | 0.23           | 2.32           |
| 11                      | Kingston Pike             | 24,202    | 15.6%                      | 26,340  | 12.9%                  | 2,209  | 14.7%                  | 0.92           | 10.96          |
| 12                      | Western Ave               | 12,210    | 7.9%                       | 19,191  | 9.4%                   | 1,310  | 8.7%                   | 0.64           | 9.32           |
| 13                      | Beaumont                  | 2,542     | 1.6%                       | 3,156   | 1.5%                   | 252    | 1.7%                   | 0.81           | 10.08          |
| 16                      | Cedar Bluff Connector     | 2,749     | 1.8%                       | 4,573   | 2.2%                   | 361    | 2.4%                   | 0.60           | 7.61           |
| 17                      | Sutherland/Bearden        | 5,567     | 3.6%                       | 7,959   | 3.9%                   | 617    | 4.1%                   | 0.70           | 9.03           |
| 19                      | Lakeshore/Lonas Connector | 437       | 0.3%                       | 4,568   | 2.2%                   | 269    | 1.8%                   | 0.10           | 1.63           |
| 20                      | Central Ave/Clinton Hwy   | 9,424     | 6.1%                       | 13,222  | 6.5%                   | 801    | 5.3%                   | 0.71           | 11.76          |
| 21                      | Lincoln Park              | 3,297     | 2.1%                       | 4,306   | 2.1%                   | 338    | 2.3%                   | 0.77           | 9.75           |
| 22                      | Broadway                  | 22,390    | 14.4%                      | 17,715  | 8.7%                   | 1,302  | 8.7%                   | 1.26           | 17.20          |
| 23                      | Millertown                | 4,818     | 3.1%                       | 8,136   | 4.0%                   | 715    | 4.8%                   | 0.59           | 6.74           |
| 24                      | Inskip/Breda Rd           | 1,972     | 1.3%                       | 5,180   | 2.5%                   | 382    | 2.5%                   | 0.38           | 5.17           |
| 30                      | Parkridge                 | 2,575     | 1.7%                       | 2,737   | 1.3%                   | 221    | 1.5%                   | 0.94           | 11.68          |
| 31                      | Magnolia Ave.             | 17,276    | 11.1%                      | 12,733  | 6.3%                   | 1,071  | 7.1%                   | 1.36           | 16.13          |
| 32                      | Dandridge                 | 5,443     | 3.5%                       | 7,314   | 3.6%                   | 470    | 3.1%                   | 0.74           | 11.58          |
| 33                      | M.L.K.                    | 3,227     | 2.1%                       | 7,859   | 3.9%                   | 641    | 4.3%                   | 0.41           | 5.03           |
| 34                      | Burlington                | 5,290     | 3.4%                       | 12,374  | 6.1%                   | 751    | 5.0%                   | 0.43           | 7.05           |
| 40                      | South Knoxville           | 3,191     | 2.1%                       | 5,780   | 2.8%                   | 375    | 2.5%                   | 0.55           | 8.50           |
| 41                      | Chapman Hwy               | 11,620    | 7.5%                       | 13,732  | 6.7%                   | 840    | 5.6%                   | 0.85           | 13.83          |
| 42                      | UT/Ft Sanders Hospitals   | 3,006     | 1.9%                       | 2,336   | 1.1%                   | 292    | 2.0%                   | 1.29           | 10.28          |
| 43                      | University Heights        | 0         | 0.0%                       | 0       | 0.0%                   | 0      | 0.0%                   | 0.00           | 0.00           |
| 44                      | University Park           | 2,934     | 1.9%                       | 2,421   | 1.2%                   | 269    | 1.8%                   | 1.21           | 10.91          |
| 45                      | Vestal                    | 4,441     | 2.9%                       | 5,307   | 2.6%                   | 374    | 2.5%                   | 0.84           | 11.86          |
| 90                      | Crosstown                 | 6,626     | 4.3%                       | 15,876  | 7.8%                   | 1,039  | 6.9%                   | 0.42           | 6.38           |
|                         | Other/ Unknown            | 0         |                            |         |                        |        |                        |                |                |
| SUB TOTAL LINE SERVICE  |                           | 155,439   |                            | 203,681 |                        | 14,986 |                        | 0.76           | 10.37          |
| 82                      | Trolley (Orange Line)     | 15,410    | 35.7%                      | 6,259   | 43.1%                  | 997    | 44.4%                  | 2.46           | 15.46          |
| 84                      | Trolley (Green Line)      | 8,502     | 19.7%                      | 3,944   | 27.1%                  | 674    | 30.0%                  | 2.16           | 12.61          |
| 86                      | Trolley (Blue Line)       | 19,243    | 44.6%                      | 4,334   | 29.8%                  | 575    | 25.6%                  | 4.44           | 33.47          |
| SUB TOTAL TROLLEY SERVI | ICES                      | 43,155    |                            | 14,537  |                        | 2,246  |                        | 2.97           | 19.21          |
| TOTAL PASSENGERS WITH T | TROLLEYS                  | 198,594   |                            | 218,217 |                        | 17,232 |                        | 0.91           | 11.52          |
| LIFT SERVICE            |                           | 4,846     |                            | 32,611  |                        | 2,478  |                        | 0.15           | 1.96           |
| TOTAL SCHEDULED SERVIC  | ES                        | 203,440   |                            | 250,828 |                        | 19,710 |                        | 0.81           | 10.32          |
| TOTAL CHARTER SERVICES  |                           | 779       |                            | 201     |                        | 39     |                        | 3.88           | 20.10          |
| GRAND TOTAL ALL KAT SER | RVICES                    | 204,219   |                            | 251,029 |                        | 19,749 |                        | 0.81           | 10.34          |