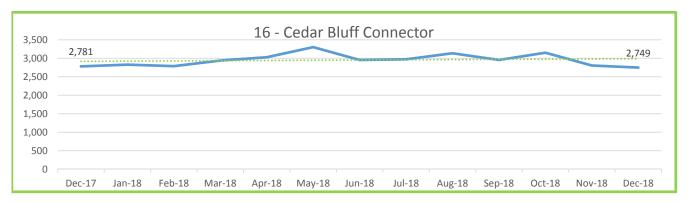

#### ROUTE PERFORMANCE REPORT December, 2018

| ROUTE<br>NUMBER         | ROUTE<br>NAME             | RIDERSHIP | Percentage<br>of Ridership | MILES   | Percentage<br>of Miles | HOURS  | Percentage<br>of Hours | Passg/<br>Mile | Passg/<br>Hour |
|-------------------------|---------------------------|-----------|----------------------------|---------|------------------------|--------|------------------------|----------------|----------------|
| 10                      | Sequoyah Hills            | 202       | 0.1%                       | 864     | 0.4%                   | 87     | 0.6%                   | 0.23           | 2.32           |
| 11                      | Kingston Pike             | 24,202    | 15.6%                      | 26,340  | 12.9%                  | 2,209  | 14.7%                  | 0.92           | 10.96          |
| 12                      | Western Ave               | 12,210    | 7.9%                       | 19,191  | 9.4%                   | 1,310  | 8.7%                   | 0.64           | 9.32           |
| 13                      | Beaumont                  | 2,542     | 1.6%                       | 3,156   | 1.5%                   | 252    | 1.7%                   | 0.81           | 10.08          |
| 16                      | Cedar Bluff Connector     | 2,749     | 1.8%                       | 4,573   | 2.2%                   | 361    | 2.4%                   | 0.60           | 7.61           |
| 17                      | Sutherland/Bearden        | 5,567     | 3.6%                       | 7,959   | 3.9%                   | 617    | 4.1%                   | 0.70           | 9.03           |
| 19                      | Lakeshore/Lonas Connector | 437       | 0.3%                       | 4,568   | 2.2%                   | 269    | 1.8%                   | 0.10           | 1.63           |
| 20                      | Central Ave/Clinton Hwy   | 9,424     | 6.1%                       | 13,222  | 6.5%                   | 801    | 5.3%                   | 0.71           | 11.76          |
| 21                      | Lincoln Park              | 3,297     | 2.1%                       | 4,306   | 2.1%                   | 338    | 2.3%                   | 0.77           | 9.75           |
| 22                      | Broadway                  | 22,390    | 14.4%                      | 17,715  | 8.7%                   | 1,302  | 8.7%                   | 1.26           | 17.20          |
| 23                      | Millertown                | 4,818     | 3.1%                       | 8,136   | 4.0%                   | 715    | 4.8%                   | 0.59           | 6.74           |
| 24                      | Inskip/Breda Rd           | 1,972     | 1.3%                       | 5,180   | 2.5%                   | 382    | 2.5%                   | 0.38           | 5.17           |
| 30                      | Parkridge                 | 2,575     | 1.7%                       | 2,737   | 1.3%                   | 221    | 1.5%                   | 0.94           | 11.68          |
| 31                      | Magnolia Ave.             | 17,276    | 11.1%                      | 12,733  | 6.3%                   | 1,071  | 7.1%                   | 1.36           | 16.13          |
| 32                      | Dandridge                 | 5,443     | 3.5%                       | 7,314   | 3.6%                   | 470    | 3.1%                   | 0.74           | 11.58          |
| 33                      | M.L.K.                    | 3,227     | 2.1%                       | 7,859   | 3.9%                   | 641    | 4.3%                   | 0.41           | 5.03           |
| 34                      | Burlington                | 5,290     | 3.4%                       | 12,374  | 6.1%                   | 751    | 5.0%                   | 0.43           | 7.05           |
| 40                      | South Knoxville           | 3,191     | 2.1%                       | 5,780   | 2.8%                   | 375    | 2.5%                   | 0.55           | 8.50           |
| 41                      | Chapman Hwy               | 11,620    | 7.5%                       | 13,732  | 6.7%                   | 840    | 5.6%                   | 0.85           | 13.83          |
| 42                      | UT/Ft Sanders Hospitals   | 3,006     | 1.9%                       | 2,336   | 1.1%                   | 292    | 2.0%                   | 1.29           | 10.28          |
| 43                      | University Heights        | 0         | 0.0%                       | 0       | 0.0%                   | 0      | 0.0%                   | 0.00           | 0.00           |
| 44                      | University Park           | 2,934     | 1.9%                       | 2,421   | 1.2%                   | 269    | 1.8%                   | 1.21           | 10.91          |
| 45                      | Vestal                    | 4,441     | 2.9%                       | 5,307   | 2.6%                   | 374    | 2.5%                   | 0.84           | 11.86          |
| 90                      | Crosstown                 | 6,626     | 4.3%                       | 15,876  | 7.8%                   | 1,039  | 6.9%                   | 0.42           | 6.38           |
|                         | Other/ Unknown            | 0         |                            |         |                        |        |                        |                |                |
| SUB TOTAL LINE SERVICE  |                           | 155,439   |                            | 203,681 |                        | 14,986 |                        | 0.76           | 10.37          |
| 82                      | Trolley (Orange Line)     | 15,410    | 35.7%                      | 6,259   | 43.1%                  | 997    | 44.4%                  | 2.46           | 15.46          |
| 84                      | Trolley (Green Line)      | 8,502     | 19.7%                      | 3,944   | 27.1%                  | 674    | 30.0%                  | 2.16           | 12.61          |
| 86                      | Trolley (Blue Line)       | 19,243    | 44.6%                      | 4,334   | 29.8%                  | 575    | 25.6%                  | 4.44           | 33.47          |
| SUB TOTAL TROLLEY SERVI | ICES                      | 43,155    |                            | 14,537  |                        | 2,246  |                        | 2.97           | 19.21          |
| TOTAL PASSENGERS WITH T | TROLLEYS                  | 198,594   |                            | 218,217 |                        | 17,232 |                        | 0.91           | 11.52          |
| LIFT SERVICE            |                           | 4,846     |                            | 32,611  |                        | 2,478  |                        | 0.15           | 1.96           |
| TOTAL SCHEDULED SERVIC  | ES                        | 203,440   |                            | 250,828 |                        | 19,710 |                        | 0.81           | 10.32          |
| TOTAL CHARTER SERVICES  |                           | 779       |                            | 201     |                        | 39     |                        | 3.88           | 20.10          |
| GRAND TOTAL ALL KAT SER | RVICES                    | 204,219   |                            | 251,029 |                        | 19,749 |                        | 0.81           | 10.34          |