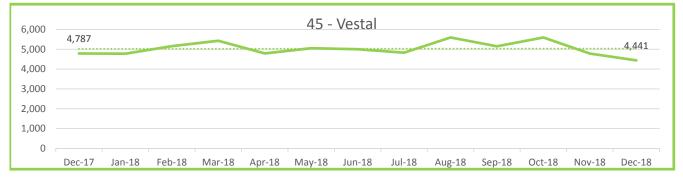

#### ROUTE PERFORMANCE REPORT December, 2018

| ROUTE<br>NUMBER         | ROUTE<br>NAME             | RIDERSHIP | Percentage<br>of Ridership | MILES   | Percentage<br>of Miles | HOURS  | Percentage<br>of Hours | Passg/<br>Mile | Passg/<br>Hour |
|-------------------------|---------------------------|-----------|----------------------------|---------|------------------------|--------|------------------------|----------------|----------------|
| 10                      | Sequoyah Hills            | 202       | 0.1%                       | 864     | 0.4%                   | 87     | 0.6%                   | 0.23           | 2.32           |
| 11                      | Kingston Pike             | 24,202    | 15.6%                      | 26,340  | 12.9%                  | 2,209  | 14.7%                  | 0.92           | 10.96          |
| 12                      | Western Ave               | 12,210    | 7.9%                       | 19,191  | 9.4%                   | 1,310  | 8.7%                   | 0.64           | 9.32           |
| 13                      | Beaumont                  | 2,542     | 1.6%                       | 3,156   | 1.5%                   | 252    | 1.7%                   | 0.81           | 10.08          |
| 16                      | Cedar Bluff Connector     | 2,749     | 1.8%                       | 4,573   | 2.2%                   | 361    | 2.4%                   | 0.60           | 7.61           |
| 17                      | Sutherland/Bearden        | 5,567     | 3.6%                       | 7,959   | 3.9%                   | 617    | 4.1%                   | 0.70           | 9.03           |
| 19                      | Lakeshore/Lonas Connector | 437       | 0.3%                       | 4,568   | 2.2%                   | 269    | 1.8%                   | 0.10           | 1.63           |
| 20                      | Central Ave/Clinton Hwy   | 9,424     | 6.1%                       | 13,222  | 6.5%                   | 801    | 5.3%                   | 0.71           | 11.76          |
| 21                      | Lincoln Park              | 3,297     | 2.1%                       | 4,306   | 2.1%                   | 338    | 2.3%                   | 0.77           | 9.75           |
| 22                      | Broadway                  | 22,390    | 14.4%                      | 17,715  | 8.7%                   | 1,302  | 8.7%                   | 1.26           | 17.20          |
| 23                      | Millertown                | 4,818     | 3.1%                       | 8,136   | 4.0%                   | 715    | 4.8%                   | 0.59           | 6.74           |
| 24                      | Inskip/Breda Rd           | 1,972     | 1.3%                       | 5,180   | 2.5%                   | 382    | 2.5%                   | 0.38           | 5.17           |
| 30                      | Parkridge                 | 2,575     | 1.7%                       | 2,737   | 1.3%                   | 221    | 1.5%                   | 0.94           | 11.68          |
| 31                      | Magnolia Ave.             | 17,276    | 11.1%                      | 12,733  | 6.3%                   | 1,071  | 7.1%                   | 1.36           | 16.13          |
| 32                      | Dandridge                 | 5,443     | 3.5%                       | 7,314   | 3.6%                   | 470    | 3.1%                   | 0.74           | 11.58          |
| 33                      | M.L.K.                    | 3,227     | 2.1%                       | 7,859   | 3.9%                   | 641    | 4.3%                   | 0.41           | 5.03           |
| 34                      | Burlington                | 5,290     | 3.4%                       | 12,374  | 6.1%                   | 751    | 5.0%                   | 0.43           | 7.05           |
| 40                      | South Knoxville           | 3,191     | 2.1%                       | 5,780   | 2.8%                   | 375    | 2.5%                   | 0.55           | 8.50           |
| 41                      | Chapman Hwy               | 11,620    | 7.5%                       | 13,732  | 6.7%                   | 840    | 5.6%                   | 0.85           | 13.83          |
| 42                      | UT/Ft Sanders Hospitals   | 3,006     | 1.9%                       | 2,336   | 1.1%                   | 292    | 2.0%                   | 1.29           | 10.28          |
| 43                      | University Heights        | 0         | 0.0%                       | 0       | 0.0%                   | 0      | 0.0%                   | 0.00           | 0.00           |
| 44                      | University Park           | 2,934     | 1.9%                       | 2,421   | 1.2%                   | 269    | 1.8%                   | 1.21           | 10.91          |
| 45                      | Vestal                    | 4,441     | 2.9%                       | 5,307   | 2.6%                   | 374    | 2.5%                   | 0.84           | 11.86          |
| 90                      | Crosstown                 | 6,626     | 4.3%                       | 15,876  | 7.8%                   | 1,039  | 6.9%                   | 0.42           | 6.38           |
|                         | Other/ Unknown            | 0         |                            |         |                        |        |                        |                |                |
| SUB TOTAL LINE SERVICE  |                           | 155,439   |                            | 203,681 |                        | 14,986 |                        | 0.76           | 10.37          |
| 82                      | Trolley (Orange Line)     | 15,410    | 35.7%                      | 6,259   | 43.1%                  | 997    | 44.4%                  | 2.46           | 15.46          |
| 84                      | Trolley (Green Line)      | 8,502     | 19.7%                      | 3,944   | 27.1%                  | 674    | 30.0%                  | 2.16           | 12.61          |
| 86                      | Trolley (Blue Line)       | 19,243    | 44.6%                      | 4,334   | 29.8%                  | 575    | 25.6%                  | 4.44           | 33.47          |
| SUB TOTAL TROLLEY SERVI | ICES                      | 43,155    |                            | 14,537  |                        | 2,246  |                        | 2.97           | 19.21          |
| TOTAL PASSENGERS WITH T | TROLLEYS                  | 198,594   |                            | 218,217 |                        | 17,232 |                        | 0.91           | 11.52          |
| LIFT SERVICE            |                           | 4,846     |                            | 32,611  |                        | 2,478  |                        | 0.15           | 1.96           |
| TOTAL SCHEDULED SERVIC  | ES                        | 203,440   |                            | 250,828 |                        | 19,710 |                        | 0.81           | 10.32          |
| TOTAL CHARTER SERVICES  |                           | 779       |                            | 201     |                        | 39     |                        | 3.88           | 20.10          |
| GRAND TOTAL ALL KAT SER | RVICES                    | 204,219   |                            | 251,029 |                        | 19,749 |                        | 0.81           | 10.34          |