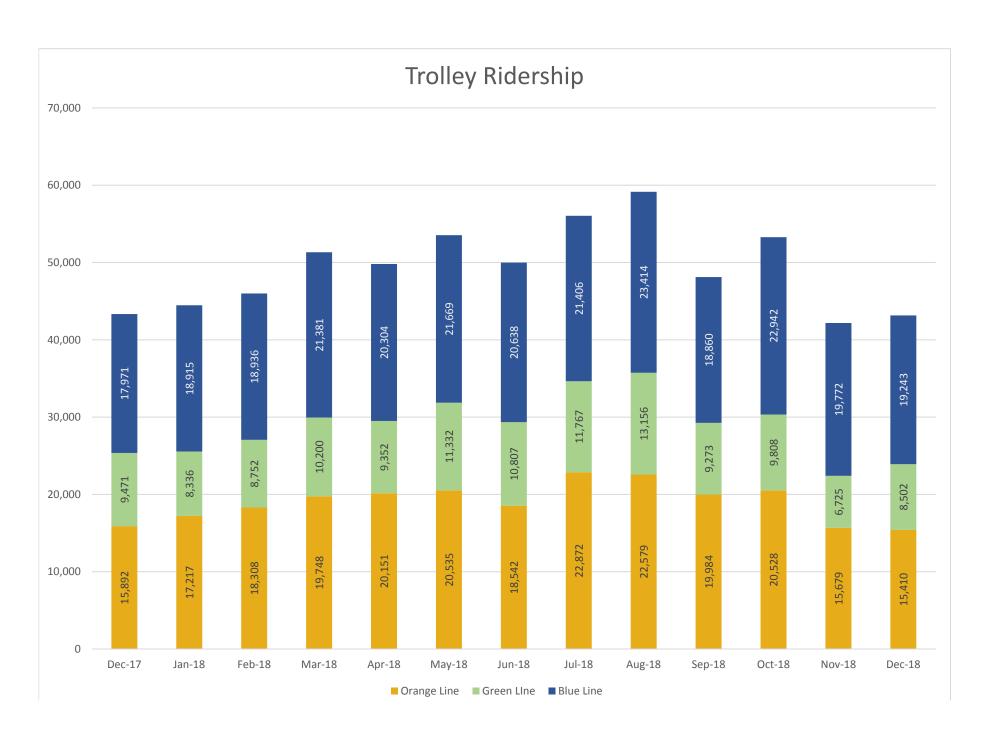

#### ROUTE PERFORMANCE REPORT December, 2018

| ROUTE<br>NUMBER         | ROUTE<br>NAME             | RIDERSHIP | Percentage<br>of Ridership | MILES   | Percentage<br>of Miles | HOURS  | Percentage<br>of Hours | Passg/<br>Mile | Passg/<br>Hour |
|-------------------------|---------------------------|-----------|----------------------------|---------|------------------------|--------|------------------------|----------------|----------------|
| 10                      | Sequoyah Hills            | 202       | 0.1%                       | 864     | 0.4%                   | 87     | 0.6%                   | 0.23           | 2.32           |
| 11                      | Kingston Pike             | 24,202    | 15.6%                      | 26,340  | 12.9%                  | 2,209  | 14.7%                  | 0.92           | 10.96          |
| 12                      | Western Ave               | 12,210    | 7.9%                       | 19,191  | 9.4%                   | 1,310  | 8.7%                   | 0.64           | 9.32           |
| 13                      | Beaumont                  | 2,542     | 1.6%                       | 3,156   | 1.5%                   | 252    | 1.7%                   | 0.81           | 10.08          |
| 16                      | Cedar Bluff Connector     | 2,749     | 1.8%                       | 4,573   | 2.2%                   | 361    | 2.4%                   | 0.60           | 7.61           |
| 17                      | Sutherland/Bearden        | 5,567     | 3.6%                       | 7,959   | 3.9%                   | 617    | 4.1%                   | 0.70           | 9.03           |
| 19                      | Lakeshore/Lonas Connector | 437       | 0.3%                       | 4,568   | 2.2%                   | 269    | 1.8%                   | 0.10           | 1.63           |
| 20                      | Central Ave/Clinton Hwy   | 9,424     | 6.1%                       | 13,222  | 6.5%                   | 801    | 5.3%                   | 0.71           | 11.76          |
| 21                      | Lincoln Park              | 3,297     | 2.1%                       | 4,306   | 2.1%                   | 338    | 2.3%                   | 0.77           | 9.75           |
| 22                      | Broadway                  | 22,390    | 14.4%                      | 17,715  | 8.7%                   | 1,302  | 8.7%                   | 1.26           | 17.20          |
| 23                      | Millertown                | 4,818     | 3.1%                       | 8,136   | 4.0%                   | 715    | 4.8%                   | 0.59           | 6.74           |
| 24                      | Inskip/Breda Rd           | 1,972     | 1.3%                       | 5,180   | 2.5%                   | 382    | 2.5%                   | 0.38           | 5.17           |
| 30                      | Parkridge                 | 2,575     | 1.7%                       | 2,737   | 1.3%                   | 221    | 1.5%                   | 0.94           | 11.68          |
| 31                      | Magnolia Ave.             | 17,276    | 11.1%                      | 12,733  | 6.3%                   | 1,071  | 7.1%                   | 1.36           | 16.13          |
| 32                      | Dandridge                 | 5,443     | 3.5%                       | 7,314   | 3.6%                   | 470    | 3.1%                   | 0.74           | 11.58          |
| 33                      | M.L.K.                    | 3,227     | 2.1%                       | 7,859   | 3.9%                   | 641    | 4.3%                   | 0.41           | 5.03           |
| 34                      | Burlington                | 5,290     | 3.4%                       | 12,374  | 6.1%                   | 751    | 5.0%                   | 0.43           | 7.05           |
| 40                      | South Knoxville           | 3,191     | 2.1%                       | 5,780   | 2.8%                   | 375    | 2.5%                   | 0.55           | 8.50           |
| 41                      | Chapman Hwy               | 11,620    | 7.5%                       | 13,732  | 6.7%                   | 840    | 5.6%                   | 0.85           | 13.83          |
| 42                      | UT/Ft Sanders Hospitals   | 3,006     | 1.9%                       | 2,336   | 1.1%                   | 292    | 2.0%                   | 1.29           | 10.28          |
| 43                      | University Heights        | 0         | 0.0%                       | 0       | 0.0%                   | 0      | 0.0%                   | 0.00           | 0.00           |
| 44                      | University Park           | 2,934     | 1.9%                       | 2,421   | 1.2%                   | 269    | 1.8%                   | 1.21           | 10.91          |
| 45                      | Vestal                    | 4,441     | 2.9%                       | 5,307   | 2.6%                   | 374    | 2.5%                   | 0.84           | 11.86          |
| 90                      | Crosstown                 | 6,626     | 4.3%                       | 15,876  | 7.8%                   | 1,039  | 6.9%                   | 0.42           | 6.38           |
|                         | Other/ Unknown            | 0         |                            |         |                        |        |                        |                |                |
| SUB TOTAL LINE SERVICE  |                           | 155,439   |                            | 203,681 |                        | 14,986 |                        | 0.76           | 10.37          |
| 82                      | Trolley (Orange Line)     | 15,410    | 35.7%                      | 6,259   | 43.1%                  | 997    | 44.4%                  | 2.46           | 15.46          |
| 84                      | Trolley (Green Line)      | 8,502     | 19.7%                      | 3,944   | 27.1%                  | 674    | 30.0%                  | 2.16           | 12.61          |
| 86                      | Trolley (Blue Line)       | 19,243    | 44.6%                      | 4,334   | 29.8%                  | 575    | 25.6%                  | 4.44           | 33.47          |
| SUB TOTAL TROLLEY SERVI | ICES                      | 43,155    |                            | 14,537  |                        | 2,246  |                        | 2.97           | 19.21          |
| TOTAL PASSENGERS WITH T | TROLLEYS                  | 198,594   |                            | 218,217 |                        | 17,232 |                        | 0.91           | 11.52          |
| LIFT SERVICE            |                           | 4,846     |                            | 32,611  |                        | 2,478  |                        | 0.15           | 1.96           |
| TOTAL SCHEDULED SERVIC  | ES                        | 203,440   |                            | 250,828 |                        | 19,710 |                        | 0.81           | 10.32          |
| TOTAL CHARTER SERVICES  |                           | 779       |                            | 201     |                        | 39     |                        | 3.88           | 20.10          |
| GRAND TOTAL ALL KAT SER | RVICES                    | 204,219   |                            | 251,029 |                        | 19,749 |                        | 0.81           | 10.34          |