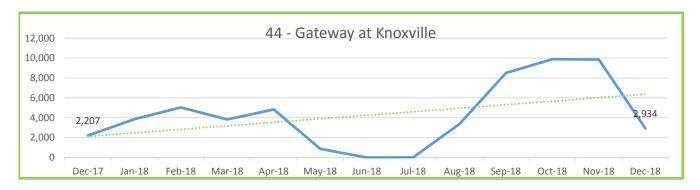

#### ROUTE PERFORMANCE REPORT December, 2018

| ROUTE<br>NUMBER         | ROUTE<br>NAME             | RIDERSHIP | Percentage<br>of Ridership | MILES   | Percentage<br>of Miles | HOURS  | Percentage<br>of Hours | Passg/<br>Mile | Passg/<br>Hour |
|-------------------------|---------------------------|-----------|----------------------------|---------|------------------------|--------|------------------------|----------------|----------------|
| 10                      | Sequoyah Hills            | 202       | 0.1%                       | 864     | 0.4%                   | 87     | 0.6%                   | 0.23           | 2.32           |
| 11                      | Kingston Pike             | 24,202    | 15.6%                      | 26,340  | 12.9%                  | 2,209  | 14.7%                  | 0.92           | 10.96          |
| 12                      | Western Ave               | 12,210    | 7.9%                       | 19,191  | 9.4%                   | 1,310  | 8.7%                   | 0.64           | 9.32           |
| 13                      | Beaumont                  | 2,542     | 1.6%                       | 3,156   | 1.5%                   | 252    | 1.7%                   | 0.81           | 10.08          |
| 16                      | Cedar Bluff Connector     | 2,749     | 1.8%                       | 4,573   | 2.2%                   | 361    | 2.4%                   | 0.60           | 7.61           |
| 17                      | Sutherland/Bearden        | 5,567     | 3.6%                       | 7,959   | 3.9%                   | 617    | 4.1%                   | 0.70           | 9.03           |
| 19                      | Lakeshore/Lonas Connector | 437       | 0.3%                       | 4,568   | 2.2%                   | 269    | 1.8%                   | 0.10           | 1.63           |
| 20                      | Central Ave/Clinton Hwy   | 9,424     | 6.1%                       | 13,222  | 6.5%                   | 801    | 5.3%                   | 0.71           | 11.76          |
| 21                      | Lincoln Park              | 3,297     | 2.1%                       | 4,306   | 2.1%                   | 338    | 2.3%                   | 0.77           | 9.75           |
| 22                      | Broadway                  | 22,390    | 14.4%                      | 17,715  | 8.7%                   | 1,302  | 8.7%                   | 1.26           | 17.20          |
| 23                      | Millertown                | 4,818     | 3.1%                       | 8,136   | 4.0%                   | 715    | 4.8%                   | 0.59           | 6.74           |
| 24                      | Inskip/Breda Rd           | 1,972     | 1.3%                       | 5,180   | 2.5%                   | 382    | 2.5%                   | 0.38           | 5.17           |
| 30                      | Parkridge                 | 2,575     | 1.7%                       | 2,737   | 1.3%                   | 221    | 1.5%                   | 0.94           | 11.68          |
| 31                      | Magnolia Ave.             | 17,276    | 11.1%                      | 12,733  | 6.3%                   | 1,071  | 7.1%                   | 1.36           | 16.13          |
| 32                      | Dandridge                 | 5,443     | 3.5%                       | 7,314   | 3.6%                   | 470    | 3.1%                   | 0.74           | 11.58          |
| 33                      | M.L.K.                    | 3,227     | 2.1%                       | 7,859   | 3.9%                   | 641    | 4.3%                   | 0.41           | 5.03           |
| 34                      | Burlington                | 5,290     | 3.4%                       | 12,374  | 6.1%                   | 751    | 5.0%                   | 0.43           | 7.05           |
| 40                      | South Knoxville           | 3,191     | 2.1%                       | 5,780   | 2.8%                   | 375    | 2.5%                   | 0.55           | 8.50           |
| 41                      | Chapman Hwy               | 11,620    | 7.5%                       | 13,732  | 6.7%                   | 840    | 5.6%                   | 0.85           | 13.83          |
| 42                      | UT/Ft Sanders Hospitals   | 3,006     | 1.9%                       | 2,336   | 1.1%                   | 292    | 2.0%                   | 1.29           | 10.28          |
| 43                      | University Heights        | 0         | 0.0%                       | 0       | 0.0%                   | 0      | 0.0%                   | 0.00           | 0.00           |
| 44                      | University Park           | 2,934     | 1.9%                       | 2,421   | 1.2%                   | 269    | 1.8%                   | 1.21           | 10.91          |
| 45                      | Vestal                    | 4,441     | 2.9%                       | 5,307   | 2.6%                   | 374    | 2.5%                   | 0.84           | 11.86          |
| 90                      | Crosstown                 | 6,626     | 4.3%                       | 15,876  | 7.8%                   | 1,039  | 6.9%                   | 0.42           | 6.38           |
|                         | Other/ Unknown            | 0         |                            |         |                        |        |                        |                |                |
| SUB TOTAL LINE SERVICE  |                           | 155,439   |                            | 203,681 |                        | 14,986 |                        | 0.76           | 10.37          |
| 82                      | Trolley (Orange Line)     | 15,410    | 35.7%                      | 6,259   | 43.1%                  | 997    | 44.4%                  | 2.46           | 15.46          |
| 84                      | Trolley (Green Line)      | 8,502     | 19.7%                      | 3,944   | 27.1%                  | 674    | 30.0%                  | 2.16           | 12.61          |
| 86                      | Trolley (Blue Line)       | 19,243    | 44.6%                      | 4,334   | 29.8%                  | 575    | 25.6%                  | 4.44           | 33.47          |
| SUB TOTAL TROLLEY SERVI | ICES                      | 43,155    |                            | 14,537  |                        | 2,246  |                        | 2.97           | 19.21          |
| TOTAL PASSENGERS WITH T | TROLLEYS                  | 198,594   |                            | 218,217 |                        | 17,232 |                        | 0.91           | 11.52          |
| LIFT SERVICE            |                           | 4,846     |                            | 32,611  |                        | 2,478  |                        | 0.15           | 1.96           |
| TOTAL SCHEDULED SERVIC  | ES                        | 203,440   |                            | 250,828 |                        | 19,710 |                        | 0.81           | 10.32          |
| TOTAL CHARTER SERVICES  |                           | 779       |                            | 201     |                        | 39     |                        | 3.88           | 20.10          |
| GRAND TOTAL ALL KAT SER | RVICES                    | 204,219   |                            | 251,029 |                        | 19,749 |                        | 0.81           | 10.34          |