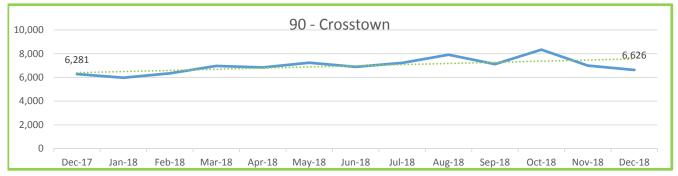

#### ROUTE PERFORMANCE REPORT December, 2018

| ROUTE<br>NUMBER         | ROUTE<br>NAME             | RIDERSHIP | Percentage<br>of Ridership | MILES   | Percentage<br>of Miles | HOURS  | Percentage<br>of Hours | Passg/<br>Mile | Passg/<br>Hour |
|-------------------------|---------------------------|-----------|----------------------------|---------|------------------------|--------|------------------------|----------------|----------------|
| 10                      | Sequoyah Hills            | 202       | 0.1%                       | 864     | 0.4%                   | 87     | 0.6%                   | 0.23           | 2.32           |
| 11                      | Kingston Pike             | 24,202    | 15.6%                      | 26,340  | 12.9%                  | 2,209  | 14.7%                  | 0.92           | 10.96          |
| 12                      | Western Ave               | 12,210    | 7.9%                       | 19,191  | 9.4%                   | 1,310  | 8.7%                   | 0.64           | 9.32           |
| 13                      | Beaumont                  | 2,542     | 1.6%                       | 3,156   | 1.5%                   | 252    | 1.7%                   | 0.81           | 10.08          |
| 16                      | Cedar Bluff Connector     | 2,749     | 1.8%                       | 4,573   | 2.2%                   | 361    | 2.4%                   | 0.60           | 7.61           |
| 17                      | Sutherland/Bearden        | 5,567     | 3.6%                       | 7,959   | 3.9%                   | 617    | 4.1%                   | 0.70           | 9.03           |
| 19                      | Lakeshore/Lonas Connector | 437       | 0.3%                       | 4,568   | 2.2%                   | 269    | 1.8%                   | 0.10           | 1.63           |
| 20                      | Central Ave/Clinton Hwy   | 9,424     | 6.1%                       | 13,222  | 6.5%                   | 801    | 5.3%                   | 0.71           | 11.76          |
| 21                      | Lincoln Park              | 3,297     | 2.1%                       | 4,306   | 2.1%                   | 338    | 2.3%                   | 0.77           | 9.75           |
| 22                      | Broadway                  | 22,390    | 14.4%                      | 17,715  | 8.7%                   | 1,302  | 8.7%                   | 1.26           | 17.20          |
| 23                      | Millertown                | 4,818     | 3.1%                       | 8,136   | 4.0%                   | 715    | 4.8%                   | 0.59           | 6.74           |
| 24                      | Inskip/Breda Rd           | 1,972     | 1.3%                       | 5,180   | 2.5%                   | 382    | 2.5%                   | 0.38           | 5.17           |
| 30                      | Parkridge                 | 2,575     | 1.7%                       | 2,737   | 1.3%                   | 221    | 1.5%                   | 0.94           | 11.68          |
| 31                      | Magnolia Ave.             | 17,276    | 11.1%                      | 12,733  | 6.3%                   | 1,071  | 7.1%                   | 1.36           | 16.13          |
| 32                      | Dandridge                 | 5,443     | 3.5%                       | 7,314   | 3.6%                   | 470    | 3.1%                   | 0.74           | 11.58          |
| 33                      | M.L.K.                    | 3,227     | 2.1%                       | 7,859   | 3.9%                   | 641    | 4.3%                   | 0.41           | 5.03           |
| 34                      | Burlington                | 5,290     | 3.4%                       | 12,374  | 6.1%                   | 751    | 5.0%                   | 0.43           | 7.05           |
| 40                      | South Knoxville           | 3,191     | 2.1%                       | 5,780   | 2.8%                   | 375    | 2.5%                   | 0.55           | 8.50           |
| 41                      | Chapman Hwy               | 11,620    | 7.5%                       | 13,732  | 6.7%                   | 840    | 5.6%                   | 0.85           | 13.83          |
| 42                      | UT/Ft Sanders Hospitals   | 3,006     | 1.9%                       | 2,336   | 1.1%                   | 292    | 2.0%                   | 1.29           | 10.28          |
| 43                      | University Heights        | 0         | 0.0%                       | 0       | 0.0%                   | 0      | 0.0%                   | 0.00           | 0.00           |
| 44                      | University Park           | 2,934     | 1.9%                       | 2,421   | 1.2%                   | 269    | 1.8%                   | 1.21           | 10.91          |
| 45                      | Vestal                    | 4,441     | 2.9%                       | 5,307   | 2.6%                   | 374    | 2.5%                   | 0.84           | 11.86          |
| 90                      | Crosstown                 | 6,626     | 4.3%                       | 15,876  | 7.8%                   | 1,039  | 6.9%                   | 0.42           | 6.38           |
|                         | Other/ Unknown            | 0         |                            |         |                        |        |                        |                |                |
| SUB TOTAL LINE SERVICE  |                           | 155,439   |                            | 203,681 |                        | 14,986 |                        | 0.76           | 10.37          |
| 82                      | Trolley (Orange Line)     | 15,410    | 35.7%                      | 6,259   | 43.1%                  | 997    | 44.4%                  | 2.46           | 15.46          |
| 84                      | Trolley (Green Line)      | 8,502     | 19.7%                      | 3,944   | 27.1%                  | 674    | 30.0%                  | 2.16           | 12.61          |
| 86                      | Trolley (Blue Line)       | 19,243    | 44.6%                      | 4,334   | 29.8%                  | 575    | 25.6%                  | 4.44           | 33.47          |
| SUB TOTAL TROLLEY SERVI | ICES                      | 43,155    |                            | 14,537  |                        | 2,246  |                        | 2.97           | 19.21          |
| TOTAL PASSENGERS WITH T | TROLLEYS                  | 198,594   |                            | 218,217 |                        | 17,232 |                        | 0.91           | 11.52          |
| LIFT SERVICE            |                           | 4,846     |                            | 32,611  |                        | 2,478  |                        | 0.15           | 1.96           |
| TOTAL SCHEDULED SERVIC  | ES                        | 203,440   |                            | 250,828 |                        | 19,710 |                        | 0.81           | 10.32          |
| TOTAL CHARTER SERVICES  |                           | 779       |                            | 201     |                        | 39     |                        | 3.88           | 20.10          |
| GRAND TOTAL ALL KAT SER | RVICES                    | 204,219   |                            | 251,029 |                        | 19,749 |                        | 0.81           | 10.34          |