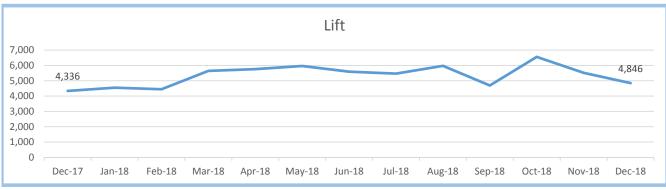

### SYSTEM PERFORMANCE REPORT December, 2018

|                           | THIS MONTH |         |        | FISCAL Y  |           |        |
|---------------------------|------------|---------|--------|-----------|-----------|--------|
|                           | This       | Last    |        | This      | Last      | •      |
|                           | Year       | Year    | Change | Year      | Year      | Change |
| FIXED ROUTE SERVICE       |            |         |        |           |           |        |
| Total Passengers          | 198,594    | 203,308 | -2%    | 1,373,021 | 1,322,604 | 4%     |
| System Generated Revenue  |            |         |        | \$947,845 | \$893,046 | 6%     |
| Revenue Veh. Miles        | 218,217    | 215,302 | 1%     | 1,357,127 | 1,316,051 | 3%     |
| Revenue Veh. Hours        | 17,232     | 16,979  | 1%     | 107,368   | 104,200   | 3%     |
| Passengers/Mile           | 0.91       | 0.94    | -4%    | 1.01      | 1.00      | 1%     |
| Passengers/Hour           | 11.52      | 11.97   | -4%    | 12.79     | 12.69     | 1%     |
| Preventable Accidents     | 1          | 0       | 100%   | 3         | 1         | 200%   |
| Mechanical Road Calls     | 40         | 22      | 82%    | 158       | 178       | -11%   |
| Accidents/100,000 Miles   | 0.46       | 0.00    | 46%    | 0.22      | 0.08      | 191%   |
| Miles/Road Failure        | 5,455      | 9,786   | -44%   | 8,589     | 7,394     | 16%    |
| DEMAND RESPONSE           |            |         |        |           | 0         |        |
| Total Passengers          | 4.846      | 4,336   | 12%    | 33,052    | 28.443    | 16%    |
| System Generated Revenue  | .,         | 1,550   | 1270   | \$83,304  | \$70,603  | 18%    |
| Revenue Veh. Miles        | 32.611     | 30,865  | 6%     | 220,134   | 202,549   | 9%     |
| Revenue Veh. Hours        | 2.478      | 2.318   | 7%     | 16.846    | 14.726    | 14%    |
| Passengers/Mile           | 0.15       | 0.14    | 6%     | 0.15      | 0.14      | 7%     |
| Passengers/Hour           | 1.96       | 1.87    | 5%     | 1.96      | 1.93      | 2%     |
| Preventable Accidents     | 0          | 0       | 0%     | 2         | 1         | 100%   |
| Mechanical Road Calls     | 2          | 0       | 200%   | 25        | 6         | 317%   |
| Accidents/100,000 Miles   | 0.00       | 0.00    | 0%     | 0.91      | 0.49      | 84%    |
| Miles/Road Failure        | 16,306     | 30,865  | -47%   | 8,805     | 33,758    | -74%   |
| CHARTER SERVICE           |            |         |        |           | 0         |        |
| Charters                  | 779        | 419     | 86%    | 3,588     | 3,490     | 3%     |
| Sports Charters           | 0          | 0       | 0%     | 36,185    | 45,754    | -21%   |
| Total Passengers          | 779        | 419     | 86%    | 39,773    | 49,244    | -19%   |
| Revenue                   |            |         |        | ,         | ,         | 0%     |
| Football Shuttle Charters |            |         |        | \$152,657 | \$123,399 | 24%    |
| Trolley Charters          |            |         |        | \$13,572  | \$12,975  | 5%     |
| Total Miles               | 201        | 57      | 253%   | 11,259    | 12,356    | -9%    |
| Total Hours               | 38.8       | 16.3    | 138%   | 2,034     | 1,652     | 23%    |

#### ROUTE PERFORMANCE REPORT December, 2018

| ROUTE<br>NUMBER         | ROUTE<br>NAME             | RIDERSHIP | Percentage<br>of Ridership | MILES   | Percentage<br>of Miles | HOURS  | Percentage<br>of Hours | Passg/<br>Mile | Passg/<br>Hour |
|-------------------------|---------------------------|-----------|----------------------------|---------|------------------------|--------|------------------------|----------------|----------------|
| 10                      | Sequoyah Hills            | 202       | 0.1%                       | 864     | 0.4%                   | 87     | 0.6%                   | 0.23           | 2.32           |
| 11                      | Kingston Pike             | 24,202    | 15.6%                      | 26,340  | 12.9%                  | 2,209  | 14.7%                  | 0.92           | 10.96          |
| 12                      | Western Ave               | 12,210    | 7.9%                       | 19,191  | 9.4%                   | 1,310  | 8.7%                   | 0.64           | 9.32           |
| 13                      | Beaumont                  | 2,542     | 1.6%                       | 3,156   | 1.5%                   | 252    | 1.7%                   | 0.81           | 10.08          |
| 16                      | Cedar Bluff Connector     | 2,749     | 1.8%                       | 4,573   | 2.2%                   | 361    | 2.4%                   | 0.60           | 7.61           |
| 17                      | Sutherland/Bearden        | 5,567     | 3.6%                       | 7,959   | 3.9%                   | 617    | 4.1%                   | 0.70           | 9.03           |
| 19                      | Lakeshore/Lonas Connector | 437       | 0.3%                       | 4,568   | 2.2%                   | 269    | 1.8%                   | 0.10           | 1.63           |
| 20                      | Central Ave/Clinton Hwy   | 9,424     | 6.1%                       | 13,222  | 6.5%                   | 801    | 5.3%                   | 0.71           | 11.76          |
| 21                      | Lincoln Park              | 3,297     | 2.1%                       | 4,306   | 2.1%                   | 338    | 2.3%                   | 0.77           | 9.75           |
| 22                      | Broadway                  | 22,390    | 14.4%                      | 17,715  | 8.7%                   | 1,302  | 8.7%                   | 1.26           | 17.20          |
| 23                      | Millertown                | 4,818     | 3.1%                       | 8,136   | 4.0%                   | 715    | 4.8%                   | 0.59           | 6.74           |
| 24                      | Inskip/Breda Rd           | 1,972     | 1.3%                       | 5,180   | 2.5%                   | 382    | 2.5%                   | 0.38           | 5.17           |
| 30                      | Parkridge                 | 2,575     | 1.7%                       | 2,737   | 1.3%                   | 221    | 1.5%                   | 0.94           | 11.68          |
| 31                      | Magnolia Ave.             | 17,276    | 11.1%                      | 12,733  | 6.3%                   | 1,071  | 7.1%                   | 1.36           | 16.13          |
| 32                      | Dandridge                 | 5,443     | 3.5%                       | 7,314   | 3.6%                   | 470    | 3.1%                   | 0.74           | 11.58          |
| 33                      | M.L.K.                    | 3,227     | 2.1%                       | 7,859   | 3.9%                   | 641    | 4.3%                   | 0.41           | 5.03           |
| 34                      | Burlington                | 5,290     | 3.4%                       | 12,374  | 6.1%                   | 751    | 5.0%                   | 0.43           | 7.05           |
| 40                      | South Knoxville           | 3,191     | 2.1%                       | 5,780   | 2.8%                   | 375    | 2.5%                   | 0.55           | 8.50           |
| 41                      | Chapman Hwy               | 11,620    | 7.5%                       | 13,732  | 6.7%                   | 840    | 5.6%                   | 0.85           | 13.83          |
| 42                      | UT/Ft Sanders Hospitals   | 3,006     | 1.9%                       | 2,336   | 1.1%                   | 292    | 2.0%                   | 1.29           | 10.28          |
| 43                      | University Heights        | 0         | 0.0%                       | 0       | 0.0%                   | 0      | 0.0%                   | 0.00           | 0.00           |
| 44                      | University Park           | 2,934     | 1.9%                       | 2,421   | 1.2%                   | 269    | 1.8%                   | 1.21           | 10.91          |
| 45                      | Vestal                    | 4,441     | 2.9%                       | 5,307   | 2.6%                   | 374    | 2.5%                   | 0.84           | 11.86          |
| 90                      | Crosstown                 | 6,626     | 4.3%                       | 15,876  | 7.8%                   | 1,039  | 6.9%                   | 0.42           | 6.38           |
|                         | Other/ Unknown            | 0         |                            |         |                        |        |                        |                |                |
| SUB TOTAL LINE SERVICE  |                           | 155,439   |                            | 203,681 |                        | 14,986 |                        | 0.76           | 10.37          |
| 82                      | Trolley (Orange Line)     | 15,410    | 35.7%                      | 6,259   | 43.1%                  | 997    | 44.4%                  | 2.46           | 15.46          |
| 84                      | Trolley (Green Line)      | 8,502     | 19.7%                      | 3,944   | 27.1%                  | 674    | 30.0%                  | 2.16           | 12.61          |
| 86                      | Trolley (Blue Line)       | 19,243    | 44.6%                      | 4,334   | 29.8%                  | 575    | 25.6%                  | 4.44           | 33.47          |
| SUB TOTAL TROLLEY SERVI | ICES                      | 43,155    |                            | 14,537  |                        | 2,246  |                        | 2.97           | 19.21          |
| TOTAL PASSENGERS WITH T | TROLLEYS                  | 198,594   |                            | 218,217 |                        | 17,232 |                        | 0.91           | 11.52          |
| LIFT SERVICE            |                           | 4,846     |                            | 32,611  |                        | 2,478  |                        | 0.15           | 1.96           |
| TOTAL SCHEDULED SERVIC  | ES                        | 203,440   |                            | 250,828 |                        | 19,710 |                        | 0.81           | 10.32          |
| TOTAL CHARTER SERVICES  |                           | 779       |                            | 201     |                        | 39     |                        | 3.88           | 20.10          |
| GRAND TOTAL ALL KAT SER | RVICES                    | 204,219   |                            | 251,029 |                        | 19,749 |                        | 0.81           | 10.34          |