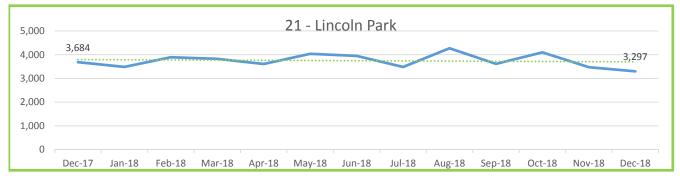

#### ROUTE PERFORMANCE REPORT December, 2018

| ROUTE<br>NUMBER         | ROUTE<br>NAME             | RIDERSHIP | Percentage<br>of Ridership | MILES   | Percentage<br>of Miles | HOURS  | Percentage<br>of Hours | Passg/<br>Mile | Passg/<br>Hour |
|-------------------------|---------------------------|-----------|----------------------------|---------|------------------------|--------|------------------------|----------------|----------------|
| 10                      | Sequoyah Hills            | 202       | 0.1%                       | 864     | 0.4%                   | 87     | 0.6%                   | 0.23           | 2.32           |
| 11                      | Kingston Pike             | 24,202    | 15.6%                      | 26,340  | 12.9%                  | 2,209  | 14.7%                  | 0.92           | 10.96          |
| 12                      | Western Ave               | 12,210    | 7.9%                       | 19,191  | 9.4%                   | 1,310  | 8.7%                   | 0.64           | 9.32           |
| 13                      | Beaumont                  | 2,542     | 1.6%                       | 3,156   | 1.5%                   | 252    | 1.7%                   | 0.81           | 10.08          |
| 16                      | Cedar Bluff Connector     | 2,749     | 1.8%                       | 4,573   | 2.2%                   | 361    | 2.4%                   | 0.60           | 7.61           |
| 17                      | Sutherland/Bearden        | 5,567     | 3.6%                       | 7,959   | 3.9%                   | 617    | 4.1%                   | 0.70           | 9.03           |
| 19                      | Lakeshore/Lonas Connector | 437       | 0.3%                       | 4,568   | 2.2%                   | 269    | 1.8%                   | 0.10           | 1.63           |
| 20                      | Central Ave/Clinton Hwy   | 9,424     | 6.1%                       | 13,222  | 6.5%                   | 801    | 5.3%                   | 0.71           | 11.76          |
| 21                      | Lincoln Park              | 3,297     | 2.1%                       | 4,306   | 2.1%                   | 338    | 2.3%                   | 0.77           | 9.75           |
| 22                      | Broadway                  | 22,390    | 14.4%                      | 17,715  | 8.7%                   | 1,302  | 8.7%                   | 1.26           | 17.20          |
| 23                      | Millertown                | 4,818     | 3.1%                       | 8,136   | 4.0%                   | 715    | 4.8%                   | 0.59           | 6.74           |
| 24                      | Inskip/Breda Rd           | 1,972     | 1.3%                       | 5,180   | 2.5%                   | 382    | 2.5%                   | 0.38           | 5.17           |
| 30                      | Parkridge                 | 2,575     | 1.7%                       | 2,737   | 1.3%                   | 221    | 1.5%                   | 0.94           | 11.68          |
| 31                      | Magnolia Ave.             | 17,276    | 11.1%                      | 12,733  | 6.3%                   | 1,071  | 7.1%                   | 1.36           | 16.13          |
| 32                      | Dandridge                 | 5,443     | 3.5%                       | 7,314   | 3.6%                   | 470    | 3.1%                   | 0.74           | 11.58          |
| 33                      | M.L.K.                    | 3,227     | 2.1%                       | 7,859   | 3.9%                   | 641    | 4.3%                   | 0.41           | 5.03           |
| 34                      | Burlington                | 5,290     | 3.4%                       | 12,374  | 6.1%                   | 751    | 5.0%                   | 0.43           | 7.05           |
| 40                      | South Knoxville           | 3,191     | 2.1%                       | 5,780   | 2.8%                   | 375    | 2.5%                   | 0.55           | 8.50           |
| 41                      | Chapman Hwy               | 11,620    | 7.5%                       | 13,732  | 6.7%                   | 840    | 5.6%                   | 0.85           | 13.83          |
| 42                      | UT/Ft Sanders Hospitals   | 3,006     | 1.9%                       | 2,336   | 1.1%                   | 292    | 2.0%                   | 1.29           | 10.28          |
| 43                      | University Heights        | 0         | 0.0%                       | 0       | 0.0%                   | 0      | 0.0%                   | 0.00           | 0.00           |
| 44                      | University Park           | 2,934     | 1.9%                       | 2,421   | 1.2%                   | 269    | 1.8%                   | 1.21           | 10.91          |
| 45                      | Vestal                    | 4,441     | 2.9%                       | 5,307   | 2.6%                   | 374    | 2.5%                   | 0.84           | 11.86          |
| 90                      | Crosstown                 | 6,626     | 4.3%                       | 15,876  | 7.8%                   | 1,039  | 6.9%                   | 0.42           | 6.38           |
|                         | Other/ Unknown            | 0         |                            |         |                        |        |                        |                |                |
| SUB TOTAL LINE SERVICE  |                           | 155,439   |                            | 203,681 |                        | 14,986 |                        | 0.76           | 10.37          |
| 82                      | Trolley (Orange Line)     | 15,410    | 35.7%                      | 6,259   | 43.1%                  | 997    | 44.4%                  | 2.46           | 15.46          |
| 84                      | Trolley (Green Line)      | 8,502     | 19.7%                      | 3,944   | 27.1%                  | 674    | 30.0%                  | 2.16           | 12.61          |
| 86                      | Trolley (Blue Line)       | 19,243    | 44.6%                      | 4,334   | 29.8%                  | 575    | 25.6%                  | 4.44           | 33.47          |
| SUB TOTAL TROLLEY SERVI | ICES                      | 43,155    |                            | 14,537  |                        | 2,246  |                        | 2.97           | 19.21          |
| TOTAL PASSENGERS WITH T | TROLLEYS                  | 198,594   |                            | 218,217 |                        | 17,232 |                        | 0.91           | 11.52          |
| LIFT SERVICE            |                           | 4,846     |                            | 32,611  |                        | 2,478  |                        | 0.15           | 1.96           |
| TOTAL SCHEDULED SERVIC  | ES                        | 203,440   |                            | 250,828 |                        | 19,710 |                        | 0.81           | 10.32          |
| TOTAL CHARTER SERVICES  |                           | 779       |                            | 201     |                        | 39     |                        | 3.88           | 20.10          |
| GRAND TOTAL ALL KAT SER | RVICES                    | 204,219   |                            | 251,029 |                        | 19,749 |                        | 0.81           | 10.34          |