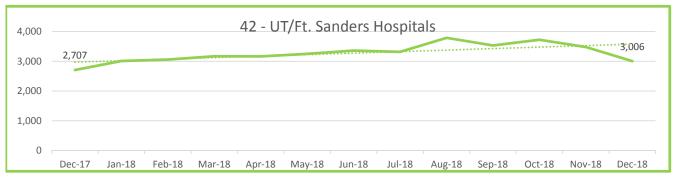

#### ROUTE PERFORMANCE REPORT December, 2018

| ROUTE<br>NUMBER         | ROUTE<br>NAME             | RIDERSHIP | Percentage<br>of Ridership | MILES   | Percentage<br>of Miles | HOURS  | Percentage<br>of Hours | Passg/<br>Mile | Passg/<br>Hour |
|-------------------------|---------------------------|-----------|----------------------------|---------|------------------------|--------|------------------------|----------------|----------------|
| 10                      | Sequoyah Hills            | 202       | 0.1%                       | 864     | 0.4%                   | 87     | 0.6%                   | 0.23           | 2.32           |
| 11                      | Kingston Pike             | 24,202    | 15.6%                      | 26,340  | 12.9%                  | 2,209  | 14.7%                  | 0.92           | 10.96          |
| 12                      | Western Ave               | 12,210    | 7.9%                       | 19,191  | 9.4%                   | 1,310  | 8.7%                   | 0.64           | 9.32           |
| 13                      | Beaumont                  | 2,542     | 1.6%                       | 3,156   | 1.5%                   | 252    | 1.7%                   | 0.81           | 10.08          |
| 16                      | Cedar Bluff Connector     | 2,749     | 1.8%                       | 4,573   | 2.2%                   | 361    | 2.4%                   | 0.60           | 7.61           |
| 17                      | Sutherland/Bearden        | 5,567     | 3.6%                       | 7,959   | 3.9%                   | 617    | 4.1%                   | 0.70           | 9.03           |
| 19                      | Lakeshore/Lonas Connector | 437       | 0.3%                       | 4,568   | 2.2%                   | 269    | 1.8%                   | 0.10           | 1.63           |
| 20                      | Central Ave/Clinton Hwy   | 9,424     | 6.1%                       | 13,222  | 6.5%                   | 801    | 5.3%                   | 0.71           | 11.76          |
| 21                      | Lincoln Park              | 3,297     | 2.1%                       | 4,306   | 2.1%                   | 338    | 2.3%                   | 0.77           | 9.75           |
| 22                      | Broadway                  | 22,390    | 14.4%                      | 17,715  | 8.7%                   | 1,302  | 8.7%                   | 1.26           | 17.20          |
| 23                      | Millertown                | 4,818     | 3.1%                       | 8,136   | 4.0%                   | 715    | 4.8%                   | 0.59           | 6.74           |
| 24                      | Inskip/Breda Rd           | 1,972     | 1.3%                       | 5,180   | 2.5%                   | 382    | 2.5%                   | 0.38           | 5.17           |
| 30                      | Parkridge                 | 2,575     | 1.7%                       | 2,737   | 1.3%                   | 221    | 1.5%                   | 0.94           | 11.68          |
| 31                      | Magnolia Ave.             | 17,276    | 11.1%                      | 12,733  | 6.3%                   | 1,071  | 7.1%                   | 1.36           | 16.13          |
| 32                      | Dandridge                 | 5,443     | 3.5%                       | 7,314   | 3.6%                   | 470    | 3.1%                   | 0.74           | 11.58          |
| 33                      | M.L.K.                    | 3,227     | 2.1%                       | 7,859   | 3.9%                   | 641    | 4.3%                   | 0.41           | 5.03           |
| 34                      | Burlington                | 5,290     | 3.4%                       | 12,374  | 6.1%                   | 751    | 5.0%                   | 0.43           | 7.05           |
| 40                      | South Knoxville           | 3,191     | 2.1%                       | 5,780   | 2.8%                   | 375    | 2.5%                   | 0.55           | 8.50           |
| 41                      | Chapman Hwy               | 11,620    | 7.5%                       | 13,732  | 6.7%                   | 840    | 5.6%                   | 0.85           | 13.83          |
| 42                      | UT/Ft Sanders Hospitals   | 3,006     | 1.9%                       | 2,336   | 1.1%                   | 292    | 2.0%                   | 1.29           | 10.28          |
| 43                      | University Heights        | 0         | 0.0%                       | 0       | 0.0%                   | 0      | 0.0%                   | 0.00           | 0.00           |
| 44                      | University Park           | 2,934     | 1.9%                       | 2,421   | 1.2%                   | 269    | 1.8%                   | 1.21           | 10.91          |
| 45                      | Vestal                    | 4,441     | 2.9%                       | 5,307   | 2.6%                   | 374    | 2.5%                   | 0.84           | 11.86          |
| 90                      | Crosstown                 | 6,626     | 4.3%                       | 15,876  | 7.8%                   | 1,039  | 6.9%                   | 0.42           | 6.38           |
|                         | Other/ Unknown            | 0         |                            |         |                        |        |                        |                |                |
| SUB TOTAL LINE SERVICE  |                           | 155,439   |                            | 203,681 |                        | 14,986 |                        | 0.76           | 10.37          |
| 82                      | Trolley (Orange Line)     | 15,410    | 35.7%                      | 6,259   | 43.1%                  | 997    | 44.4%                  | 2.46           | 15.46          |
| 84                      | Trolley (Green Line)      | 8,502     | 19.7%                      | 3,944   | 27.1%                  | 674    | 30.0%                  | 2.16           | 12.61          |
| 86                      | Trolley (Blue Line)       | 19,243    | 44.6%                      | 4,334   | 29.8%                  | 575    | 25.6%                  | 4.44           | 33.47          |
| SUB TOTAL TROLLEY SERVI | ICES                      | 43,155    |                            | 14,537  |                        | 2,246  |                        | 2.97           | 19.21          |
| TOTAL PASSENGERS WITH T | TROLLEYS                  | 198,594   |                            | 218,217 |                        | 17,232 |                        | 0.91           | 11.52          |
| LIFT SERVICE            |                           | 4,846     |                            | 32,611  |                        | 2,478  |                        | 0.15           | 1.96           |
| TOTAL SCHEDULED SERVIC  | ES                        | 203,440   |                            | 250,828 |                        | 19,710 |                        | 0.81           | 10.32          |
| TOTAL CHARTER SERVICES  |                           | 779       |                            | 201     |                        | 39     |                        | 3.88           | 20.10          |
| GRAND TOTAL ALL KAT SER | RVICES                    | 204,219   |                            | 251,029 |                        | 19,749 |                        | 0.81           | 10.34          |