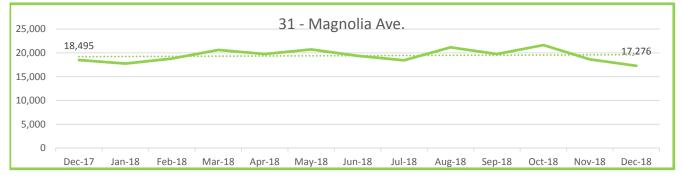

#### ROUTE PERFORMANCE REPORT December, 2018

| ROUTE<br>NUMBER         | ROUTE<br>NAME             | RIDERSHIP | Percentage<br>of Ridership | MILES   | Percentage<br>of Miles | HOURS  | Percentage<br>of Hours | Passg/<br>Mile | Passg/<br>Hour |
|-------------------------|---------------------------|-----------|----------------------------|---------|------------------------|--------|------------------------|----------------|----------------|
| 10                      | Sequoyah Hills            | 202       | 0.1%                       | 864     | 0.4%                   | 87     | 0.6%                   | 0.23           | 2.32           |
| 11                      | Kingston Pike             | 24,202    | 15.6%                      | 26,340  | 12.9%                  | 2,209  | 14.7%                  | 0.92           | 10.96          |
| 12                      | Western Ave               | 12,210    | 7.9%                       | 19,191  | 9.4%                   | 1,310  | 8.7%                   | 0.64           | 9.32           |
| 13                      | Beaumont                  | 2,542     | 1.6%                       | 3,156   | 1.5%                   | 252    | 1.7%                   | 0.81           | 10.08          |
| 16                      | Cedar Bluff Connector     | 2,749     | 1.8%                       | 4,573   | 2.2%                   | 361    | 2.4%                   | 0.60           | 7.61           |
| 17                      | Sutherland/Bearden        | 5,567     | 3.6%                       | 7,959   | 3.9%                   | 617    | 4.1%                   | 0.70           | 9.03           |
| 19                      | Lakeshore/Lonas Connector | 437       | 0.3%                       | 4,568   | 2.2%                   | 269    | 1.8%                   | 0.10           | 1.63           |
| 20                      | Central Ave/Clinton Hwy   | 9,424     | 6.1%                       | 13,222  | 6.5%                   | 801    | 5.3%                   | 0.71           | 11.76          |
| 21                      | Lincoln Park              | 3,297     | 2.1%                       | 4,306   | 2.1%                   | 338    | 2.3%                   | 0.77           | 9.75           |
| 22                      | Broadway                  | 22,390    | 14.4%                      | 17,715  | 8.7%                   | 1,302  | 8.7%                   | 1.26           | 17.20          |
| 23                      | Millertown                | 4,818     | 3.1%                       | 8,136   | 4.0%                   | 715    | 4.8%                   | 0.59           | 6.74           |
| 24                      | Inskip/Breda Rd           | 1,972     | 1.3%                       | 5,180   | 2.5%                   | 382    | 2.5%                   | 0.38           | 5.17           |
| 30                      | Parkridge                 | 2,575     | 1.7%                       | 2,737   | 1.3%                   | 221    | 1.5%                   | 0.94           | 11.68          |
| 31                      | Magnolia Ave.             | 17,276    | 11.1%                      | 12,733  | 6.3%                   | 1,071  | 7.1%                   | 1.36           | 16.13          |
| 32                      | Dandridge                 | 5,443     | 3.5%                       | 7,314   | 3.6%                   | 470    | 3.1%                   | 0.74           | 11.58          |
| 33                      | M.L.K.                    | 3,227     | 2.1%                       | 7,859   | 3.9%                   | 641    | 4.3%                   | 0.41           | 5.03           |
| 34                      | Burlington                | 5,290     | 3.4%                       | 12,374  | 6.1%                   | 751    | 5.0%                   | 0.43           | 7.05           |
| 40                      | South Knoxville           | 3,191     | 2.1%                       | 5,780   | 2.8%                   | 375    | 2.5%                   | 0.55           | 8.50           |
| 41                      | Chapman Hwy               | 11,620    | 7.5%                       | 13,732  | 6.7%                   | 840    | 5.6%                   | 0.85           | 13.83          |
| 42                      | UT/Ft Sanders Hospitals   | 3,006     | 1.9%                       | 2,336   | 1.1%                   | 292    | 2.0%                   | 1.29           | 10.28          |
| 43                      | University Heights        | 0         | 0.0%                       | 0       | 0.0%                   | 0      | 0.0%                   | 0.00           | 0.00           |
| 44                      | University Park           | 2,934     | 1.9%                       | 2,421   | 1.2%                   | 269    | 1.8%                   | 1.21           | 10.91          |
| 45                      | Vestal                    | 4,441     | 2.9%                       | 5,307   | 2.6%                   | 374    | 2.5%                   | 0.84           | 11.86          |
| 90                      | Crosstown                 | 6,626     | 4.3%                       | 15,876  | 7.8%                   | 1,039  | 6.9%                   | 0.42           | 6.38           |
|                         | Other/ Unknown            | 0         |                            |         |                        |        |                        |                |                |
| SUB TOTAL LINE SERVICE  |                           | 155,439   |                            | 203,681 |                        | 14,986 |                        | 0.76           | 10.37          |
| 82                      | Trolley (Orange Line)     | 15,410    | 35.7%                      | 6,259   | 43.1%                  | 997    | 44.4%                  | 2.46           | 15.46          |
| 84                      | Trolley (Green Line)      | 8,502     | 19.7%                      | 3,944   | 27.1%                  | 674    | 30.0%                  | 2.16           | 12.61          |
| 86                      | Trolley (Blue Line)       | 19,243    | 44.6%                      | 4,334   | 29.8%                  | 575    | 25.6%                  | 4.44           | 33.47          |
| SUB TOTAL TROLLEY SERVI | ICES                      | 43,155    |                            | 14,537  |                        | 2,246  |                        | 2.97           | 19.21          |
| TOTAL PASSENGERS WITH T | TROLLEYS                  | 198,594   |                            | 218,217 |                        | 17,232 |                        | 0.91           | 11.52          |
| LIFT SERVICE            |                           | 4,846     |                            | 32,611  |                        | 2,478  |                        | 0.15           | 1.96           |
| TOTAL SCHEDULED SERVIC  | ES                        | 203,440   |                            | 250,828 |                        | 19,710 |                        | 0.81           | 10.32          |
| TOTAL CHARTER SERVICES  |                           | 779       |                            | 201     |                        | 39     |                        | 3.88           | 20.10          |
| GRAND TOTAL ALL KAT SER | RVICES                    | 204,219   |                            | 251,029 |                        | 19,749 |                        | 0.81           | 10.34          |