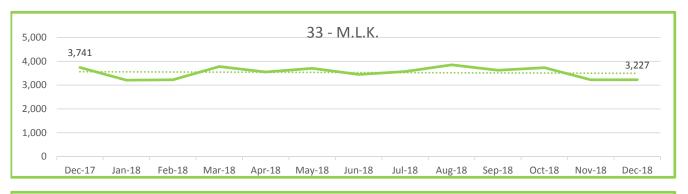

#### ROUTE PERFORMANCE REPORT December, 2018

| ROUTE<br>NUMBER         | ROUTE<br>NAME             | RIDERSHIP | Percentage<br>of Ridership | MILES   | Percentage<br>of Miles | HOURS  | Percentage<br>of Hours | Passg/<br>Mile | Passg/<br>Hour |
|-------------------------|---------------------------|-----------|----------------------------|---------|------------------------|--------|------------------------|----------------|----------------|
| 10                      | Sequoyah Hills            | 202       | 0.1%                       | 864     | 0.4%                   | 87     | 0.6%                   | 0.23           | 2.32           |
| 11                      | Kingston Pike             | 24,202    | 15.6%                      | 26,340  | 12.9%                  | 2,209  | 14.7%                  | 0.92           | 10.96          |
| 12                      | Western Ave               | 12,210    | 7.9%                       | 19,191  | 9.4%                   | 1,310  | 8.7%                   | 0.64           | 9.32           |
| 13                      | Beaumont                  | 2,542     | 1.6%                       | 3,156   | 1.5%                   | 252    | 1.7%                   | 0.81           | 10.08          |
| 16                      | Cedar Bluff Connector     | 2,749     | 1.8%                       | 4,573   | 2.2%                   | 361    | 2.4%                   | 0.60           | 7.61           |
| 17                      | Sutherland/Bearden        | 5,567     | 3.6%                       | 7,959   | 3.9%                   | 617    | 4.1%                   | 0.70           | 9.03           |
| 19                      | Lakeshore/Lonas Connector | 437       | 0.3%                       | 4,568   | 2.2%                   | 269    | 1.8%                   | 0.10           | 1.63           |
| 20                      | Central Ave/Clinton Hwy   | 9,424     | 6.1%                       | 13,222  | 6.5%                   | 801    | 5.3%                   | 0.71           | 11.76          |
| 21                      | Lincoln Park              | 3,297     | 2.1%                       | 4,306   | 2.1%                   | 338    | 2.3%                   | 0.77           | 9.75           |
| 22                      | Broadway                  | 22,390    | 14.4%                      | 17,715  | 8.7%                   | 1,302  | 8.7%                   | 1.26           | 17.20          |
| 23                      | Millertown                | 4,818     | 3.1%                       | 8,136   | 4.0%                   | 715    | 4.8%                   | 0.59           | 6.74           |
| 24                      | Inskip/Breda Rd           | 1,972     | 1.3%                       | 5,180   | 2.5%                   | 382    | 2.5%                   | 0.38           | 5.17           |
| 30                      | Parkridge                 | 2,575     | 1.7%                       | 2,737   | 1.3%                   | 221    | 1.5%                   | 0.94           | 11.68          |
| 31                      | Magnolia Ave.             | 17,276    | 11.1%                      | 12,733  | 6.3%                   | 1,071  | 7.1%                   | 1.36           | 16.13          |
| 32                      | Dandridge                 | 5,443     | 3.5%                       | 7,314   | 3.6%                   | 470    | 3.1%                   | 0.74           | 11.58          |
| 33                      | M.L.K.                    | 3,227     | 2.1%                       | 7,859   | 3.9%                   | 641    | 4.3%                   | 0.41           | 5.03           |
| 34                      | Burlington                | 5,290     | 3.4%                       | 12,374  | 6.1%                   | 751    | 5.0%                   | 0.43           | 7.05           |
| 40                      | South Knoxville           | 3,191     | 2.1%                       | 5,780   | 2.8%                   | 375    | 2.5%                   | 0.55           | 8.50           |
| 41                      | Chapman Hwy               | 11,620    | 7.5%                       | 13,732  | 6.7%                   | 840    | 5.6%                   | 0.85           | 13.83          |
| 42                      | UT/Ft Sanders Hospitals   | 3,006     | 1.9%                       | 2,336   | 1.1%                   | 292    | 2.0%                   | 1.29           | 10.28          |
| 43                      | University Heights        | 0         | 0.0%                       | 0       | 0.0%                   | 0      | 0.0%                   | 0.00           | 0.00           |
| 44                      | University Park           | 2,934     | 1.9%                       | 2,421   | 1.2%                   | 269    | 1.8%                   | 1.21           | 10.91          |
| 45                      | Vestal                    | 4,441     | 2.9%                       | 5,307   | 2.6%                   | 374    | 2.5%                   | 0.84           | 11.86          |
| 90                      | Crosstown                 | 6,626     | 4.3%                       | 15,876  | 7.8%                   | 1,039  | 6.9%                   | 0.42           | 6.38           |
|                         | Other/ Unknown            | 0         |                            |         |                        |        |                        |                |                |
| SUB TOTAL LINE SERVICE  |                           | 155,439   |                            | 203,681 |                        | 14,986 |                        | 0.76           | 10.37          |
| 82                      | Trolley (Orange Line)     | 15,410    | 35.7%                      | 6,259   | 43.1%                  | 997    | 44.4%                  | 2.46           | 15.46          |
| 84                      | Trolley (Green Line)      | 8,502     | 19.7%                      | 3,944   | 27.1%                  | 674    | 30.0%                  | 2.16           | 12.61          |
| 86                      | Trolley (Blue Line)       | 19,243    | 44.6%                      | 4,334   | 29.8%                  | 575    | 25.6%                  | 4.44           | 33.47          |
| SUB TOTAL TROLLEY SERVI | ICES                      | 43,155    |                            | 14,537  |                        | 2,246  |                        | 2.97           | 19.21          |
| TOTAL PASSENGERS WITH T | TROLLEYS                  | 198,594   |                            | 218,217 |                        | 17,232 |                        | 0.91           | 11.52          |
| LIFT SERVICE            |                           | 4,846     |                            | 32,611  |                        | 2,478  |                        | 0.15           | 1.96           |
| TOTAL SCHEDULED SERVIC  | ES                        | 203,440   |                            | 250,828 |                        | 19,710 |                        | 0.81           | 10.32          |
| TOTAL CHARTER SERVICES  |                           | 779       |                            | 201     |                        | 39     |                        | 3.88           | 20.10          |
| GRAND TOTAL ALL KAT SER | RVICES                    | 204,219   |                            | 251,029 |                        | 19,749 |                        | 0.81           | 10.34          |