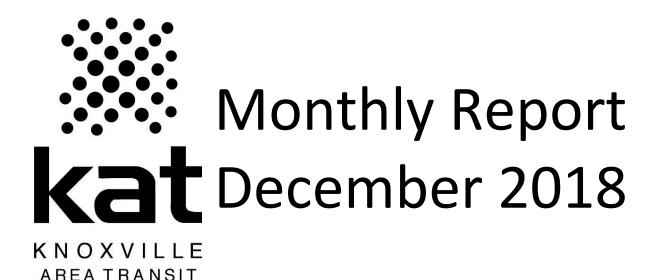

### SYSTEM PERFORMANCE REPORT December, 2018

|                           | THIS MONTH |         |        | FISCAL Y  |           |        |
|---------------------------|------------|---------|--------|-----------|-----------|--------|
|                           | This       | Last    |        | This      | Last      | •      |
|                           | Year       | Year    | Change | Year      | Year      | Change |
| FIXED ROUTE SERVICE       |            |         |        |           |           |        |
| Total Passengers          | 198,594    | 203,308 | -2%    | 1,373,021 | 1,322,604 | 4%     |
| System Generated Revenue  |            |         |        | \$947,845 | \$893,046 | 6%     |
| Revenue Veh. Miles        | 218,217    | 215,302 | 1%     | 1,357,127 | 1,316,051 | 3%     |
| Revenue Veh. Hours        | 17,232     | 16,979  | 1%     | 107,368   | 104,200   | 3%     |
| Passengers/Mile           | 0.91       | 0.94    | -4%    | 1.01      | 1.00      | 1%     |
| Passengers/Hour           | 11.52      | 11.97   | -4%    | 12.79     | 12.69     | 1%     |
| Preventable Accidents     | 1          | 0       | 100%   | 3         | 1         | 200%   |
| Mechanical Road Calls     | 40         | 22      | 82%    | 158       | 178       | -11%   |
| Accidents/100,000 Miles   | 0.46       | 0.00    | 46%    | 0.22      | 0.08      | 191%   |
| Miles/Road Failure        | 5,455      | 9,786   | -44%   | 8,589     | 7,394     | 16%    |
| DEMAND RESPONSE           |            |         |        |           | 0         |        |
| Total Passengers          | 4.846      | 4,336   | 12%    | 33,052    | 28.443    | 16%    |
| System Generated Revenue  | .,         | 1,550   | 1270   | \$83,304  | \$70,603  | 18%    |
| Revenue Veh. Miles        | 32.611     | 30,865  | 6%     | 220,134   | 202,549   | 9%     |
| Revenue Veh. Hours        | 2.478      | 2.318   | 7%     | 16.846    | 14.726    | 14%    |
| Passengers/Mile           | 0.15       | 0.14    | 6%     | 0.15      | 0.14      | 7%     |
| Passengers/Hour           | 1.96       | 1.87    | 5%     | 1.96      | 1.93      | 2%     |
| Preventable Accidents     | 0          | 0       | 0%     | 2         | 1         | 100%   |
| Mechanical Road Calls     | 2          | 0       | 200%   | 25        | 6         | 317%   |
| Accidents/100,000 Miles   | 0.00       | 0.00    | 0%     | 0.91      | 0.49      | 84%    |
| Miles/Road Failure        | 16,306     | 30,865  | -47%   | 8,805     | 33,758    | -74%   |
| CHARTER SERVICE           |            |         |        |           | 0         |        |
| Charters                  | 779        | 419     | 86%    | 3,588     | 3,490     | 3%     |
| Sports Charters           | 0          | 0       | 0%     | 36,185    | 45,754    | -21%   |
| Total Passengers          | 779        | 419     | 86%    | 39,773    | 49,244    | -19%   |
| Revenue                   |            |         |        | ,         | ,         | 0%     |
| Football Shuttle Charters |            |         |        | \$152,657 | \$123,399 | 24%    |
| Trolley Charters          |            |         |        | \$13,572  | \$12,975  | 5%     |
| Total Miles               | 201        | 57      | 253%   | 11,259    | 12,356    | -9%    |
| Total Hours               | 38.8       | 16.3    | 138%   | 2,034     | 1,652     | 23%    |