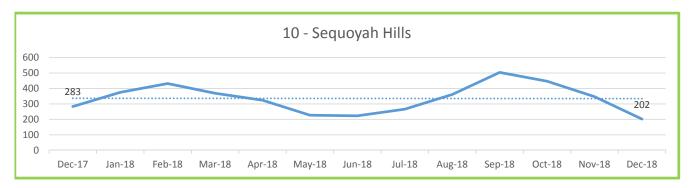

#### ROUTE PERFORMANCE REPORT December, 2018

| ROUTE<br>NUMBER         | ROUTE<br>NAME             | RIDERSHIP | Percentage<br>of Ridership | MILES   | Percentage<br>of Miles | HOURS  | Percentage<br>of Hours | Passg/<br>Mile | Passg/<br>Hour |
|-------------------------|---------------------------|-----------|----------------------------|---------|------------------------|--------|------------------------|----------------|----------------|
| 10                      | Sequoyah Hills            | 202       | 0.1%                       | 864     | 0.4%                   | 87     | 0.6%                   | 0.23           | 2.32           |
| 11                      | Kingston Pike             | 24,202    | 15.6%                      | 26,340  | 12.9%                  | 2,209  | 14.7%                  | 0.92           | 10.96          |
| 12                      | Western Ave               | 12,210    | 7.9%                       | 19,191  | 9.4%                   | 1,310  | 8.7%                   | 0.64           | 9.32           |
| 13                      | Beaumont                  | 2,542     | 1.6%                       | 3,156   | 1.5%                   | 252    | 1.7%                   | 0.81           | 10.08          |
| 16                      | Cedar Bluff Connector     | 2,749     | 1.8%                       | 4,573   | 2.2%                   | 361    | 2.4%                   | 0.60           | 7.61           |
| 17                      | Sutherland/Bearden        | 5,567     | 3.6%                       | 7,959   | 3.9%                   | 617    | 4.1%                   | 0.70           | 9.03           |
| 19                      | Lakeshore/Lonas Connector | 437       | 0.3%                       | 4,568   | 2.2%                   | 269    | 1.8%                   | 0.10           | 1.63           |
| 20                      | Central Ave/Clinton Hwy   | 9,424     | 6.1%                       | 13,222  | 6.5%                   | 801    | 5.3%                   | 0.71           | 11.76          |
| 21                      | Lincoln Park              | 3,297     | 2.1%                       | 4,306   | 2.1%                   | 338    | 2.3%                   | 0.77           | 9.75           |
| 22                      | Broadway                  | 22,390    | 14.4%                      | 17,715  | 8.7%                   | 1,302  | 8.7%                   | 1.26           | 17.20          |
| 23                      | Millertown                | 4,818     | 3.1%                       | 8,136   | 4.0%                   | 715    | 4.8%                   | 0.59           | 6.74           |
| 24                      | Inskip/Breda Rd           | 1,972     | 1.3%                       | 5,180   | 2.5%                   | 382    | 2.5%                   | 0.38           | 5.17           |
| 30                      | Parkridge                 | 2,575     | 1.7%                       | 2,737   | 1.3%                   | 221    | 1.5%                   | 0.94           | 11.68          |
| 31                      | Magnolia Ave.             | 17,276    | 11.1%                      | 12,733  | 6.3%                   | 1,071  | 7.1%                   | 1.36           | 16.13          |
| 32                      | Dandridge                 | 5,443     | 3.5%                       | 7,314   | 3.6%                   | 470    | 3.1%                   | 0.74           | 11.58          |
| 33                      | M.L.K.                    | 3,227     | 2.1%                       | 7,859   | 3.9%                   | 641    | 4.3%                   | 0.41           | 5.03           |
| 34                      | Burlington                | 5,290     | 3.4%                       | 12,374  | 6.1%                   | 751    | 5.0%                   | 0.43           | 7.05           |
| 40                      | South Knoxville           | 3,191     | 2.1%                       | 5,780   | 2.8%                   | 375    | 2.5%                   | 0.55           | 8.50           |
| 41                      | Chapman Hwy               | 11,620    | 7.5%                       | 13,732  | 6.7%                   | 840    | 5.6%                   | 0.85           | 13.83          |
| 42                      | UT/Ft Sanders Hospitals   | 3,006     | 1.9%                       | 2,336   | 1.1%                   | 292    | 2.0%                   | 1.29           | 10.28          |
| 43                      | University Heights        | 0         | 0.0%                       | 0       | 0.0%                   | 0      | 0.0%                   | 0.00           | 0.00           |
| 44                      | University Park           | 2,934     | 1.9%                       | 2,421   | 1.2%                   | 269    | 1.8%                   | 1.21           | 10.91          |
| 45                      | Vestal                    | 4,441     | 2.9%                       | 5,307   | 2.6%                   | 374    | 2.5%                   | 0.84           | 11.86          |
| 90                      | Crosstown                 | 6,626     | 4.3%                       | 15,876  | 7.8%                   | 1,039  | 6.9%                   | 0.42           | 6.38           |
|                         | Other/ Unknown            | 0         |                            |         |                        |        |                        |                |                |
| SUB TOTAL LINE SERVICE  |                           | 155,439   |                            | 203,681 |                        | 14,986 |                        | 0.76           | 10.37          |
| 82                      | Trolley (Orange Line)     | 15,410    | 35.7%                      | 6,259   | 43.1%                  | 997    | 44.4%                  | 2.46           | 15.46          |
| 84                      | Trolley (Green Line)      | 8,502     | 19.7%                      | 3,944   | 27.1%                  | 674    | 30.0%                  | 2.16           | 12.61          |
| 86                      | Trolley (Blue Line)       | 19,243    | 44.6%                      | 4,334   | 29.8%                  | 575    | 25.6%                  | 4.44           | 33.47          |
| SUB TOTAL TROLLEY SERVI | ICES                      | 43,155    |                            | 14,537  |                        | 2,246  |                        | 2.97           | 19.21          |
| TOTAL PASSENGERS WITH T | TROLLEYS                  | 198,594   |                            | 218,217 |                        | 17,232 |                        | 0.91           | 11.52          |
| LIFT SERVICE            |                           | 4,846     |                            | 32,611  |                        | 2,478  |                        | 0.15           | 1.96           |
| TOTAL SCHEDULED SERVIC  | ES                        | 203,440   |                            | 250,828 |                        | 19,710 |                        | 0.81           | 10.32          |
| TOTAL CHARTER SERVICES  |                           | 779       |                            | 201     |                        | 39     |                        | 3.88           | 20.10          |
| GRAND TOTAL ALL KAT SER | RVICES                    | 204,219   |                            | 251,029 |                        | 19,749 |                        | 0.81           | 10.34          |