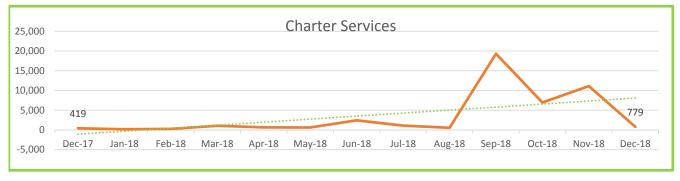

### SYSTEM PERFORMANCE REPORT December, 2018

|                           | THIS MONTH |         |        | FISCAL Y  |           |        |
|---------------------------|------------|---------|--------|-----------|-----------|--------|
|                           | This       | Last    |        | This      | Last      | •      |
|                           | Year       | Year    | Change | Year      | Year      | Change |
| FIXED ROUTE SERVICE       |            |         |        |           |           |        |
| Total Passengers          | 198,594    | 203,308 | -2%    | 1,373,021 | 1,322,604 | 4%     |
| System Generated Revenue  |            |         |        | \$947,845 | \$893,046 | 6%     |
| Revenue Veh. Miles        | 218,217    | 215,302 | 1%     | 1,357,127 | 1,316,051 | 3%     |
| Revenue Veh. Hours        | 17,232     | 16,979  | 1%     | 107,368   | 104,200   | 3%     |
| Passengers/Mile           | 0.91       | 0.94    | -4%    | 1.01      | 1.00      | 1%     |
| Passengers/Hour           | 11.52      | 11.97   | -4%    | 12.79     | 12.69     | 1%     |
| Preventable Accidents     | 1          | 0       | 100%   | 3         | 1         | 200%   |
| Mechanical Road Calls     | 40         | 22      | 82%    | 158       | 178       | -11%   |
| Accidents/100,000 Miles   | 0.46       | 0.00    | 46%    | 0.22      | 0.08      | 191%   |
| Miles/Road Failure        | 5,455      | 9,786   | -44%   | 8,589     | 7,394     | 16%    |
| DEMAND RESPONSE           |            |         |        |           | 0         |        |
| Total Passengers          | 4.846      | 4,336   | 12%    | 33,052    | 28.443    | 16%    |
| System Generated Revenue  | .,         | 1,550   | 1270   | \$83,304  | \$70,603  | 18%    |
| Revenue Veh. Miles        | 32.611     | 30,865  | 6%     | 220,134   | 202,549   | 9%     |
| Revenue Veh. Hours        | 2.478      | 2.318   | 7%     | 16.846    | 14.726    | 14%    |
| Passengers/Mile           | 0.15       | 0.14    | 6%     | 0.15      | 0.14      | 7%     |
| Passengers/Hour           | 1.96       | 1.87    | 5%     | 1.96      | 1.93      | 2%     |
| Preventable Accidents     | 0          | 0       | 0%     | 2         | 1         | 100%   |
| Mechanical Road Calls     | 2          | 0       | 200%   | 25        | 6         | 317%   |
| Accidents/100,000 Miles   | 0.00       | 0.00    | 0%     | 0.91      | 0.49      | 84%    |
| Miles/Road Failure        | 16,306     | 30,865  | -47%   | 8,805     | 33,758    | -74%   |
| CHARTER SERVICE           |            |         |        |           | 0         |        |
| Charters                  | 779        | 419     | 86%    | 3,588     | 3,490     | 3%     |
| Sports Charters           | 0          | 0       | 0%     | 36,185    | 45,754    | -21%   |
| Total Passengers          | 779        | 419     | 86%    | 39,773    | 49,244    | -19%   |
| Revenue                   |            |         |        | ,         | ,         | 0%     |
| Football Shuttle Charters |            |         |        | \$152,657 | \$123,399 | 24%    |
| Trolley Charters          |            |         |        | \$13,572  | \$12,975  | 5%     |
| Total Miles               | 201        | 57      | 253%   | 11,259    | 12,356    | -9%    |
| Total Hours               | 38.8       | 16.3    | 138%   | 2,034     | 1,652     | 23%    |