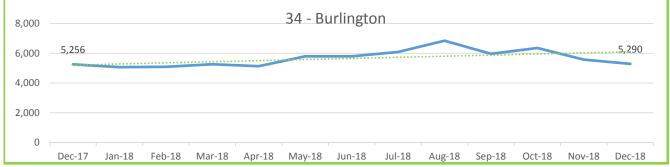

#### ROUTE PERFORMANCE REPORT December, 2018

| ROUTE<br>NUMBER         | ROUTE<br>NAME             | RIDERSHIP | Percentage<br>of Ridership | MILES   | Percentage<br>of Miles | HOURS  | Percentage<br>of Hours | Passg/<br>Mile | Passg/<br>Hour |
|-------------------------|---------------------------|-----------|----------------------------|---------|------------------------|--------|------------------------|----------------|----------------|
| 10                      | Sequoyah Hills            | 202       | 0.1%                       | 864     | 0.4%                   | 87     | 0.6%                   | 0.23           | 2.32           |
| 11                      | Kingston Pike             | 24,202    | 15.6%                      | 26,340  | 12.9%                  | 2,209  | 14.7%                  | 0.92           | 10.96          |
| 12                      | Western Ave               | 12,210    | 7.9%                       | 19,191  | 9.4%                   | 1,310  | 8.7%                   | 0.64           | 9.32           |
| 13                      | Beaumont                  | 2,542     | 1.6%                       | 3,156   | 1.5%                   | 252    | 1.7%                   | 0.81           | 10.08          |
| 16                      | Cedar Bluff Connector     | 2,749     | 1.8%                       | 4,573   | 2.2%                   | 361    | 2.4%                   | 0.60           | 7.61           |
| 17                      | Sutherland/Bearden        | 5,567     | 3.6%                       | 7,959   | 3.9%                   | 617    | 4.1%                   | 0.70           | 9.03           |
| 19                      | Lakeshore/Lonas Connector | 437       | 0.3%                       | 4,568   | 2.2%                   | 269    | 1.8%                   | 0.10           | 1.63           |
| 20                      | Central Ave/Clinton Hwy   | 9,424     | 6.1%                       | 13,222  | 6.5%                   | 801    | 5.3%                   | 0.71           | 11.76          |
| 21                      | Lincoln Park              | 3,297     | 2.1%                       | 4,306   | 2.1%                   | 338    | 2.3%                   | 0.77           | 9.75           |
| 22                      | Broadway                  | 22,390    | 14.4%                      | 17,715  | 8.7%                   | 1,302  | 8.7%                   | 1.26           | 17.20          |
| 23                      | Millertown                | 4,818     | 3.1%                       | 8,136   | 4.0%                   | 715    | 4.8%                   | 0.59           | 6.74           |
| 24                      | Inskip/Breda Rd           | 1,972     | 1.3%                       | 5,180   | 2.5%                   | 382    | 2.5%                   | 0.38           | 5.17           |
| 30                      | Parkridge                 | 2,575     | 1.7%                       | 2,737   | 1.3%                   | 221    | 1.5%                   | 0.94           | 11.68          |
| 31                      | Magnolia Ave.             | 17,276    | 11.1%                      | 12,733  | 6.3%                   | 1,071  | 7.1%                   | 1.36           | 16.13          |
| 32                      | Dandridge                 | 5,443     | 3.5%                       | 7,314   | 3.6%                   | 470    | 3.1%                   | 0.74           | 11.58          |
| 33                      | M.L.K.                    | 3,227     | 2.1%                       | 7,859   | 3.9%                   | 641    | 4.3%                   | 0.41           | 5.03           |
| 34                      | Burlington                | 5,290     | 3.4%                       | 12,374  | 6.1%                   | 751    | 5.0%                   | 0.43           | 7.05           |
| 40                      | South Knoxville           | 3,191     | 2.1%                       | 5,780   | 2.8%                   | 375    | 2.5%                   | 0.55           | 8.50           |
| 41                      | Chapman Hwy               | 11,620    | 7.5%                       | 13,732  | 6.7%                   | 840    | 5.6%                   | 0.85           | 13.83          |
| 42                      | UT/Ft Sanders Hospitals   | 3,006     | 1.9%                       | 2,336   | 1.1%                   | 292    | 2.0%                   | 1.29           | 10.28          |
| 43                      | University Heights        | 0         | 0.0%                       | 0       | 0.0%                   | 0      | 0.0%                   | 0.00           | 0.00           |
| 44                      | University Park           | 2,934     | 1.9%                       | 2,421   | 1.2%                   | 269    | 1.8%                   | 1.21           | 10.91          |
| 45                      | Vestal                    | 4,441     | 2.9%                       | 5,307   | 2.6%                   | 374    | 2.5%                   | 0.84           | 11.86          |
| 90                      | Crosstown                 | 6,626     | 4.3%                       | 15,876  | 7.8%                   | 1,039  | 6.9%                   | 0.42           | 6.38           |
|                         | Other/ Unknown            | 0         |                            |         |                        |        |                        |                |                |
| SUB TOTAL LINE SERVICE  |                           | 155,439   |                            | 203,681 |                        | 14,986 |                        | 0.76           | 10.37          |
| 82                      | Trolley (Orange Line)     | 15,410    | 35.7%                      | 6,259   | 43.1%                  | 997    | 44.4%                  | 2.46           | 15.46          |
| 84                      | Trolley (Green Line)      | 8,502     | 19.7%                      | 3,944   | 27.1%                  | 674    | 30.0%                  | 2.16           | 12.61          |
| 86                      | Trolley (Blue Line)       | 19,243    | 44.6%                      | 4,334   | 29.8%                  | 575    | 25.6%                  | 4.44           | 33.47          |
| SUB TOTAL TROLLEY SERVI | ICES                      | 43,155    |                            | 14,537  |                        | 2,246  |                        | 2.97           | 19.21          |
| TOTAL PASSENGERS WITH T | TROLLEYS                  | 198,594   |                            | 218,217 |                        | 17,232 |                        | 0.91           | 11.52          |
| LIFT SERVICE            |                           | 4,846     |                            | 32,611  |                        | 2,478  |                        | 0.15           | 1.96           |
| TOTAL SCHEDULED SERVIC  | ES                        | 203,440   |                            | 250,828 |                        | 19,710 |                        | 0.81           | 10.32          |
| TOTAL CHARTER SERVICES  |                           | 779       |                            | 201     |                        | 39     |                        | 3.88           | 20.10          |
| GRAND TOTAL ALL KAT SER | RVICES                    | 204,219   |                            | 251,029 |                        | 19,749 |                        | 0.81           | 10.34          |