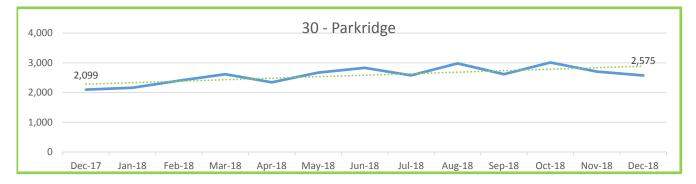

#### ROUTE PERFORMANCE REPORT December, 2018

| ROUTE<br>NUMBER         | ROUTE<br>NAME             | RIDERSHIP | Percentage<br>of Ridership | MILES   | Percentage<br>of Miles | HOURS  | Percentage<br>of Hours | Passg/<br>Mile | Passg/<br>Hour |
|-------------------------|---------------------------|-----------|----------------------------|---------|------------------------|--------|------------------------|----------------|----------------|
| 10                      | Sequoyah Hills            | 202       | 0.1%                       | 864     | 0.4%                   | 87     | 0.6%                   | 0.23           | 2.32           |
| 11                      | Kingston Pike             | 24,202    | 15.6%                      | 26,340  | 12.9%                  | 2,209  | 14.7%                  | 0.92           | 10.96          |
| 12                      | Western Ave               | 12,210    | 7.9%                       | 19,191  | 9.4%                   | 1,310  | 8.7%                   | 0.64           | 9.32           |
| 13                      | Beaumont                  | 2,542     | 1.6%                       | 3,156   | 1.5%                   | 252    | 1.7%                   | 0.81           | 10.08          |
| 16                      | Cedar Bluff Connector     | 2,749     | 1.8%                       | 4,573   | 2.2%                   | 361    | 2.4%                   | 0.60           | 7.61           |
| 17                      | Sutherland/Bearden        | 5,567     | 3.6%                       | 7,959   | 3.9%                   | 617    | 4.1%                   | 0.70           | 9.03           |
| 19                      | Lakeshore/Lonas Connector | 437       | 0.3%                       | 4,568   | 2.2%                   | 269    | 1.8%                   | 0.10           | 1.63           |
| 20                      | Central Ave/Clinton Hwy   | 9,424     | 6.1%                       | 13,222  | 6.5%                   | 801    | 5.3%                   | 0.71           | 11.76          |
| 21                      | Lincoln Park              | 3,297     | 2.1%                       | 4,306   | 2.1%                   | 338    | 2.3%                   | 0.77           | 9.75           |
| 22                      | Broadway                  | 22,390    | 14.4%                      | 17,715  | 8.7%                   | 1,302  | 8.7%                   | 1.26           | 17.20          |
| 23                      | Millertown                | 4,818     | 3.1%                       | 8,136   | 4.0%                   | 715    | 4.8%                   | 0.59           | 6.74           |
| 24                      | Inskip/Breda Rd           | 1,972     | 1.3%                       | 5,180   | 2.5%                   | 382    | 2.5%                   | 0.38           | 5.17           |
| 30                      | Parkridge                 | 2,575     | 1.7%                       | 2,737   | 1.3%                   | 221    | 1.5%                   | 0.94           | 11.68          |
| 31                      | Magnolia Ave.             | 17,276    | 11.1%                      | 12,733  | 6.3%                   | 1,071  | 7.1%                   | 1.36           | 16.13          |
| 32                      | Dandridge                 | 5,443     | 3.5%                       | 7,314   | 3.6%                   | 470    | 3.1%                   | 0.74           | 11.58          |
| 33                      | M.L.K.                    | 3,227     | 2.1%                       | 7,859   | 3.9%                   | 641    | 4.3%                   | 0.41           | 5.03           |
| 34                      | Burlington                | 5,290     | 3.4%                       | 12,374  | 6.1%                   | 751    | 5.0%                   | 0.43           | 7.05           |
| 40                      | South Knoxville           | 3,191     | 2.1%                       | 5,780   | 2.8%                   | 375    | 2.5%                   | 0.55           | 8.50           |
| 41                      | Chapman Hwy               | 11,620    | 7.5%                       | 13,732  | 6.7%                   | 840    | 5.6%                   | 0.85           | 13.83          |
| 42                      | UT/Ft Sanders Hospitals   | 3,006     | 1.9%                       | 2,336   | 1.1%                   | 292    | 2.0%                   | 1.29           | 10.28          |
| 43                      | University Heights        | 0         | 0.0%                       | 0       | 0.0%                   | 0      | 0.0%                   | 0.00           | 0.00           |
| 44                      | University Park           | 2,934     | 1.9%                       | 2,421   | 1.2%                   | 269    | 1.8%                   | 1.21           | 10.91          |
| 45                      | Vestal                    | 4,441     | 2.9%                       | 5,307   | 2.6%                   | 374    | 2.5%                   | 0.84           | 11.86          |
| 90                      | Crosstown                 | 6,626     | 4.3%                       | 15,876  | 7.8%                   | 1,039  | 6.9%                   | 0.42           | 6.38           |
|                         | Other/ Unknown            | 0         |                            |         |                        |        |                        |                |                |
| SUB TOTAL LINE SERVICE  |                           | 155,439   |                            | 203,681 |                        | 14,986 |                        | 0.76           | 10.37          |
| 82                      | Trolley (Orange Line)     | 15,410    | 35.7%                      | 6,259   | 43.1%                  | 997    | 44.4%                  | 2.46           | 15.46          |
| 84                      | Trolley (Green Line)      | 8,502     | 19.7%                      | 3,944   | 27.1%                  | 674    | 30.0%                  | 2.16           | 12.61          |
| 86                      | Trolley (Blue Line)       | 19,243    | 44.6%                      | 4,334   | 29.8%                  | 575    | 25.6%                  | 4.44           | 33.47          |
| SUB TOTAL TROLLEY SERVI | ICES                      | 43,155    |                            | 14,537  |                        | 2,246  |                        | 2.97           | 19.21          |
| TOTAL PASSENGERS WITH T | TROLLEYS                  | 198,594   |                            | 218,217 |                        | 17,232 |                        | 0.91           | 11.52          |
| LIFT SERVICE            |                           | 4,846     |                            | 32,611  |                        | 2,478  |                        | 0.15           | 1.96           |
| TOTAL SCHEDULED SERVIC  | ES                        | 203,440   |                            | 250,828 |                        | 19,710 |                        | 0.81           | 10.32          |
| TOTAL CHARTER SERVICES  |                           | 779       |                            | 201     |                        | 39     |                        | 3.88           | 20.10          |
| GRAND TOTAL ALL KAT SER | RVICES                    | 204,219   |                            | 251,029 |                        | 19,749 |                        | 0.81           | 10.34          |