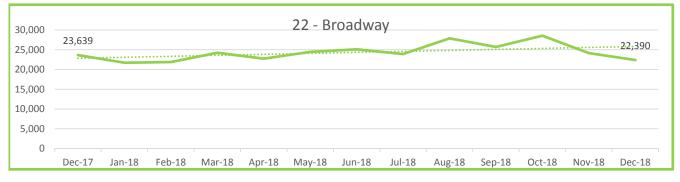

#### ROUTE PERFORMANCE REPORT December, 2018

| ROUTE<br>NUMBER         | ROUTE<br>NAME             | RIDERSHIP | Percentage<br>of Ridership | MILES   | Percentage<br>of Miles | HOURS  | Percentage<br>of Hours | Passg/<br>Mile | Passg/<br>Hour |
|-------------------------|---------------------------|-----------|----------------------------|---------|------------------------|--------|------------------------|----------------|----------------|
| 10                      | Sequoyah Hills            | 202       | 0.1%                       | 864     | 0.4%                   | 87     | 0.6%                   | 0.23           | 2.32           |
| 11                      | Kingston Pike             | 24,202    | 15.6%                      | 26,340  | 12.9%                  | 2,209  | 14.7%                  | 0.92           | 10.96          |
| 12                      | Western Ave               | 12,210    | 7.9%                       | 19,191  | 9.4%                   | 1,310  | 8.7%                   | 0.64           | 9.32           |
| 13                      | Beaumont                  | 2,542     | 1.6%                       | 3,156   | 1.5%                   | 252    | 1.7%                   | 0.81           | 10.08          |
| 16                      | Cedar Bluff Connector     | 2,749     | 1.8%                       | 4,573   | 2.2%                   | 361    | 2.4%                   | 0.60           | 7.61           |
| 17                      | Sutherland/Bearden        | 5,567     | 3.6%                       | 7,959   | 3.9%                   | 617    | 4.1%                   | 0.70           | 9.03           |
| 19                      | Lakeshore/Lonas Connector | 437       | 0.3%                       | 4,568   | 2.2%                   | 269    | 1.8%                   | 0.10           | 1.63           |
| 20                      | Central Ave/Clinton Hwy   | 9,424     | 6.1%                       | 13,222  | 6.5%                   | 801    | 5.3%                   | 0.71           | 11.76          |
| 21                      | Lincoln Park              | 3,297     | 2.1%                       | 4,306   | 2.1%                   | 338    | 2.3%                   | 0.77           | 9.75           |
| 22                      | Broadway                  | 22,390    | 14.4%                      | 17,715  | 8.7%                   | 1,302  | 8.7%                   | 1.26           | 17.20          |
| 23                      | Millertown                | 4,818     | 3.1%                       | 8,136   | 4.0%                   | 715    | 4.8%                   | 0.59           | 6.74           |
| 24                      | Inskip/Breda Rd           | 1,972     | 1.3%                       | 5,180   | 2.5%                   | 382    | 2.5%                   | 0.38           | 5.17           |
| 30                      | Parkridge                 | 2,575     | 1.7%                       | 2,737   | 1.3%                   | 221    | 1.5%                   | 0.94           | 11.68          |
| 31                      | Magnolia Ave.             | 17,276    | 11.1%                      | 12,733  | 6.3%                   | 1,071  | 7.1%                   | 1.36           | 16.13          |
| 32                      | Dandridge                 | 5,443     | 3.5%                       | 7,314   | 3.6%                   | 470    | 3.1%                   | 0.74           | 11.58          |
| 33                      | M.L.K.                    | 3,227     | 2.1%                       | 7,859   | 3.9%                   | 641    | 4.3%                   | 0.41           | 5.03           |
| 34                      | Burlington                | 5,290     | 3.4%                       | 12,374  | 6.1%                   | 751    | 5.0%                   | 0.43           | 7.05           |
| 40                      | South Knoxville           | 3,191     | 2.1%                       | 5,780   | 2.8%                   | 375    | 2.5%                   | 0.55           | 8.50           |
| 41                      | Chapman Hwy               | 11,620    | 7.5%                       | 13,732  | 6.7%                   | 840    | 5.6%                   | 0.85           | 13.83          |
| 42                      | UT/Ft Sanders Hospitals   | 3,006     | 1.9%                       | 2,336   | 1.1%                   | 292    | 2.0%                   | 1.29           | 10.28          |
| 43                      | University Heights        | 0         | 0.0%                       | 0       | 0.0%                   | 0      | 0.0%                   | 0.00           | 0.00           |
| 44                      | University Park           | 2,934     | 1.9%                       | 2,421   | 1.2%                   | 269    | 1.8%                   | 1.21           | 10.91          |
| 45                      | Vestal                    | 4,441     | 2.9%                       | 5,307   | 2.6%                   | 374    | 2.5%                   | 0.84           | 11.86          |
| 90                      | Crosstown                 | 6,626     | 4.3%                       | 15,876  | 7.8%                   | 1,039  | 6.9%                   | 0.42           | 6.38           |
|                         | Other/ Unknown            | 0         |                            |         |                        |        |                        |                |                |
| SUB TOTAL LINE SERVICE  |                           | 155,439   |                            | 203,681 |                        | 14,986 |                        | 0.76           | 10.37          |
| 82                      | Trolley (Orange Line)     | 15,410    | 35.7%                      | 6,259   | 43.1%                  | 997    | 44.4%                  | 2.46           | 15.46          |
| 84                      | Trolley (Green Line)      | 8,502     | 19.7%                      | 3,944   | 27.1%                  | 674    | 30.0%                  | 2.16           | 12.61          |
| 86                      | Trolley (Blue Line)       | 19,243    | 44.6%                      | 4,334   | 29.8%                  | 575    | 25.6%                  | 4.44           | 33.47          |
| SUB TOTAL TROLLEY SERVI | ICES                      | 43,155    |                            | 14,537  |                        | 2,246  |                        | 2.97           | 19.21          |
| TOTAL PASSENGERS WITH T | TROLLEYS                  | 198,594   |                            | 218,217 |                        | 17,232 |                        | 0.91           | 11.52          |
| LIFT SERVICE            |                           | 4,846     |                            | 32,611  |                        | 2,478  |                        | 0.15           | 1.96           |
| TOTAL SCHEDULED SERVIC  | ES                        | 203,440   |                            | 250,828 |                        | 19,710 |                        | 0.81           | 10.32          |
| TOTAL CHARTER SERVICES  |                           | 779       |                            | 201     |                        | 39     |                        | 3.88           | 20.10          |
| GRAND TOTAL ALL KAT SER | RVICES                    | 204,219   |                            | 251,029 |                        | 19,749 |                        | 0.81           | 10.34          |