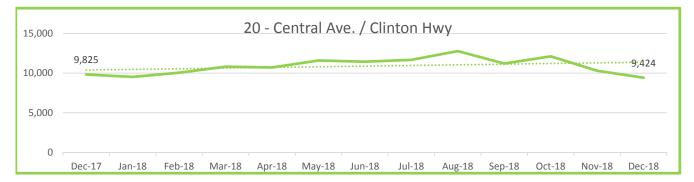

#### ROUTE PERFORMANCE REPORT December, 2018

| ROUTE<br>NUMBER         | ROUTE<br>NAME             | RIDERSHIP | Percentage<br>of Ridership | MILES   | Percentage<br>of Miles | HOURS  | Percentage<br>of Hours | Passg/<br>Mile | Passg/<br>Hour |
|-------------------------|---------------------------|-----------|----------------------------|---------|------------------------|--------|------------------------|----------------|----------------|
| 10                      | Sequoyah Hills            | 202       | 0.1%                       | 864     | 0.4%                   | 87     | 0.6%                   | 0.23           | 2.32           |
| 11                      | Kingston Pike             | 24,202    | 15.6%                      | 26,340  | 12.9%                  | 2,209  | 14.7%                  | 0.92           | 10.96          |
| 12                      | Western Ave               | 12,210    | 7.9%                       | 19,191  | 9.4%                   | 1,310  | 8.7%                   | 0.64           | 9.32           |
| 13                      | Beaumont                  | 2,542     | 1.6%                       | 3,156   | 1.5%                   | 252    | 1.7%                   | 0.81           | 10.08          |
| 16                      | Cedar Bluff Connector     | 2,749     | 1.8%                       | 4,573   | 2.2%                   | 361    | 2.4%                   | 0.60           | 7.61           |
| 17                      | Sutherland/Bearden        | 5,567     | 3.6%                       | 7,959   | 3.9%                   | 617    | 4.1%                   | 0.70           | 9.03           |
| 19                      | Lakeshore/Lonas Connector | 437       | 0.3%                       | 4,568   | 2.2%                   | 269    | 1.8%                   | 0.10           | 1.63           |
| 20                      | Central Ave/Clinton Hwy   | 9,424     | 6.1%                       | 13,222  | 6.5%                   | 801    | 5.3%                   | 0.71           | 11.76          |
| 21                      | Lincoln Park              | 3,297     | 2.1%                       | 4,306   | 2.1%                   | 338    | 2.3%                   | 0.77           | 9.75           |
| 22                      | Broadway                  | 22,390    | 14.4%                      | 17,715  | 8.7%                   | 1,302  | 8.7%                   | 1.26           | 17.20          |
| 23                      | Millertown                | 4,818     | 3.1%                       | 8,136   | 4.0%                   | 715    | 4.8%                   | 0.59           | 6.74           |
| 24                      | Inskip/Breda Rd           | 1,972     | 1.3%                       | 5,180   | 2.5%                   | 382    | 2.5%                   | 0.38           | 5.17           |
| 30                      | Parkridge                 | 2,575     | 1.7%                       | 2,737   | 1.3%                   | 221    | 1.5%                   | 0.94           | 11.68          |
| 31                      | Magnolia Ave.             | 17,276    | 11.1%                      | 12,733  | 6.3%                   | 1,071  | 7.1%                   | 1.36           | 16.13          |
| 32                      | Dandridge                 | 5,443     | 3.5%                       | 7,314   | 3.6%                   | 470    | 3.1%                   | 0.74           | 11.58          |
| 33                      | M.L.K.                    | 3,227     | 2.1%                       | 7,859   | 3.9%                   | 641    | 4.3%                   | 0.41           | 5.03           |
| 34                      | Burlington                | 5,290     | 3.4%                       | 12,374  | 6.1%                   | 751    | 5.0%                   | 0.43           | 7.05           |
| 40                      | South Knoxville           | 3,191     | 2.1%                       | 5,780   | 2.8%                   | 375    | 2.5%                   | 0.55           | 8.50           |
| 41                      | Chapman Hwy               | 11,620    | 7.5%                       | 13,732  | 6.7%                   | 840    | 5.6%                   | 0.85           | 13.83          |
| 42                      | UT/Ft Sanders Hospitals   | 3,006     | 1.9%                       | 2,336   | 1.1%                   | 292    | 2.0%                   | 1.29           | 10.28          |
| 43                      | University Heights        | 0         | 0.0%                       | 0       | 0.0%                   | 0      | 0.0%                   | 0.00           | 0.00           |
| 44                      | University Park           | 2,934     | 1.9%                       | 2,421   | 1.2%                   | 269    | 1.8%                   | 1.21           | 10.91          |
| 45                      | Vestal                    | 4,441     | 2.9%                       | 5,307   | 2.6%                   | 374    | 2.5%                   | 0.84           | 11.86          |
| 90                      | Crosstown                 | 6,626     | 4.3%                       | 15,876  | 7.8%                   | 1,039  | 6.9%                   | 0.42           | 6.38           |
|                         | Other/ Unknown            | 0         |                            |         |                        |        |                        |                |                |
| SUB TOTAL LINE SERVICE  |                           | 155,439   |                            | 203,681 |                        | 14,986 |                        | 0.76           | 10.37          |
| 82                      | Trolley (Orange Line)     | 15,410    | 35.7%                      | 6,259   | 43.1%                  | 997    | 44.4%                  | 2.46           | 15.46          |
| 84                      | Trolley (Green Line)      | 8,502     | 19.7%                      | 3,944   | 27.1%                  | 674    | 30.0%                  | 2.16           | 12.61          |
| 86                      | Trolley (Blue Line)       | 19,243    | 44.6%                      | 4,334   | 29.8%                  | 575    | 25.6%                  | 4.44           | 33.47          |
| SUB TOTAL TROLLEY SERVI | ICES                      | 43,155    |                            | 14,537  |                        | 2,246  |                        | 2.97           | 19.21          |
| TOTAL PASSENGERS WITH T | TROLLEYS                  | 198,594   |                            | 218,217 |                        | 17,232 |                        | 0.91           | 11.52          |
| LIFT SERVICE            |                           | 4,846     |                            | 32,611  |                        | 2,478  |                        | 0.15           | 1.96           |
| TOTAL SCHEDULED SERVIC  | ES                        | 203,440   |                            | 250,828 |                        | 19,710 |                        | 0.81           | 10.32          |
| TOTAL CHARTER SERVICES  |                           | 779       |                            | 201     |                        | 39     |                        | 3.88           | 20.10          |
| GRAND TOTAL ALL KAT SER | RVICES                    | 204,219   |                            | 251,029 |                        | 19,749 |                        | 0.81           | 10.34          |