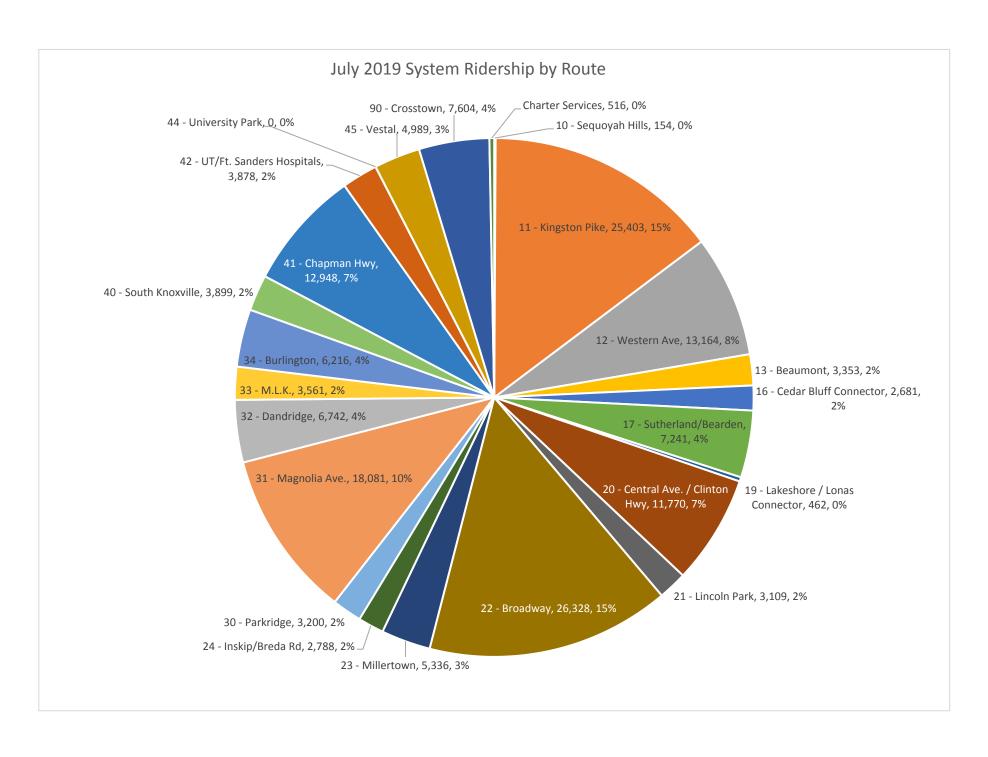

### ROUTE PERFORMANCE REPORT July, 2019

| ROUTE<br>NUMBER         | ROUTE<br>NAME             | RIDERSHIP | Percentage of Ridership | MILES   | Percentage of Miles | HOURS  | Percentage of Hours | Passg/<br>Mile | Passg/<br>Hour |
|-------------------------|---------------------------|-----------|-------------------------|---------|---------------------|--------|---------------------|----------------|----------------|
| 10                      | Sequoyah Hills            | 154       | 0.1%                    | 1,001   | 0.4%                | 101    | 0.6%                | 0.15           | 1.53           |
| 11                      | Kingston Pike             | 25,403    | 14.7%                   | 27,874  | 12.4%               | 2,334  | 14.2%               | 0.91           | 10.88          |
| 12                      | Western Ave               | 13,164    | 7.6%                    | 19,713  | 8.8%                | 1,352  | 8.2%                | 0.67           | 9.74           |
| 13                      | Beaumont                  | 3,353     | 1.9%                    | 3,654   | 1.6%                | 292    | 1.8%                | 0.92           | 11.49          |
| 16                      | Cedar Bluff Connector     | 2,681     | 1.6%                    | 4,802   | 2.1%                | 378    | 2.3%                | 0.56           | 7.10           |
| 17                      | Sutherland/Bearden        | 7,241     | 4.2%                    | 10,669  | 4.7%                | 822    | 5.0%                | 0.68           | 8.80           |
| 19                      | Lakeshore/Lonas Connector | 462       | 0.3%                    | 4,822   | 2.1%                | 284    | 1.7%                | 0.10           | 1.63           |
| 20                      | Central Ave/Clinton Hwy   | 11,770    | 6.8%                    | 14,021  | 6.2%                | 853    | 5.2%                | 0.84           | 13.80          |
| 21                      | Lincoln Park              | 3,109     | 1.8%                    | 4,505   | 2.0%                | 354    | 2.1%                | 0.69           | 8.79           |
| 22                      | Broadway                  | 26,328    | 15.2%                   | 18,779  | 8.4%                | 1,404  | 8.5%                | 1.40           | 18.76          |
| 23                      | Millertown                | 5,336     | 3.1%                    | 8,287   | 3.7%                | 726    | 4.4%                | 0.64           | 7.35           |
| 24                      | Inskip/Breda Rd           | 2,788     | 1.6%                    | 6,381   | 2.8%                | 461    | 2.8%                | 0.44           | 6.04           |
| 30                      | Parkridge                 | 3,200     | 1.9%                    | 3,367   | 1.5%                | 265    | 1.6%                | 0.95           | 12.09          |
| 31                      | Magnolia Ave.             | 18,081    | 10.5%                   | 13,431  | 6.0%                | 1,130  | 6.9%                | 1.35           | 16.00          |
| 32                      | Dandridge                 | 6,742     | 3.9%                    | 7,933   | 3.5%                | 509    | 3.1%                | 0.85           | 13.26          |
| 33                      | M.L.K.                    | 3,561     | 2.1%                    | 7,962   | 3.5%                | 645    | 3.9%                | 0.45           | 5.52           |
| 34                      | Burlington                | 6,216     | 3.6%                    | 13,247  | 5.9%                | 804    | 4.9%                | 0.47           | 7.73           |
| 40                      | South Knoxville           | 3,899     | 2.3%                    | 10,868  | 4.8%                | 772    | 4.7%                | 0.36           | 5.05           |
| 41                      | Chapman Hwy               | 12,948    | 7.5%                    | 14,104  | 6.3%                | 863    | 5.2%                | 0.92           | 15.00          |
| 42                      | UT/Ft Sanders Hospitals   | 3,878     | 2.2%                    | 2,702   | 1.2%                | 354    | 2.1%                | 1.44           | 10.96          |
| 43                      | University Heights        | 0         | 0.0%                    | 0       | 0.0%                | 0      | 0.0%                | 0.00           | 0.00           |
| 44                      | University Park           | 0         | 0.0%                    | 0       | 0.0%                | 0      | 0.0%                | 0.00           | 0.00           |
| 45                      | Vestal                    | 4,989     | 2.9%                    | 10,111  | 4.5%                | 706    | 4.3%                | 0.49           | 7.07           |
| 90                      | Crosstown                 | 7,604     | 4.4%                    | 16,662  | 7.4%                | 1,083  | 6.6%                | 0.46           | 7.02           |
|                         | Other/ Unknown            | 0         |                         |         |                     |        |                     |                |                |
| SUB TOTAL LINE SERVICE  |                           | 172,907   |                         | 224,893 |                     | 16,490 |                     | 0.77           | 10.49          |
| 82                      | Trolley (Orange Line)     | 20,218    | 36.0%                   | 6,502   | 42.3%               | 1,036  | 43.9%               | 3.11           | 19.52          |
| 84                      | Trolley (Green Line)      | 13,822    | 24.6%                   | 4,097   | 26.7%               | 701    | 29.7%               | 3.37           | 19.73          |
| 86                      | Trolley (Blue Line)       | 22,076    | 39.3%                   | 4,756   | 31.0%               | 624    | 26.4%               | 4.64           | 35.39          |
| SUB TOTAL TROLLEY SERVI | CES                       | 56,116    |                         | 15,355  |                     | 2,360  |                     | 3.65           | 23.78          |
| TOTAL PASSENGERS WITH T | TROLLEYS                  | 229,023   |                         | 240,248 |                     | 18,850 |                     | 0.95           | 12.15          |
| LIFT SERVICE            |                           | 5,331     |                         | 35,314  |                     | 2,770  |                     | 0.15           | 1.92           |
| TOTAL SCHEDULED SERVIC  | ES                        | 234,354   |                         | 275,562 |                     | 21,620 |                     | 0.85           | 10.84          |
| TOTAL CHARTER SERVICES  |                           | 516       |                         | 23      |                     | 96     |                     | 22.93          | 5.38           |
| GRAND TOTAL ALL KAT SER | RVICES                    | 234,870   |                         | 275,584 |                     | 21,716 |                     | 0.85           | 10.82          |