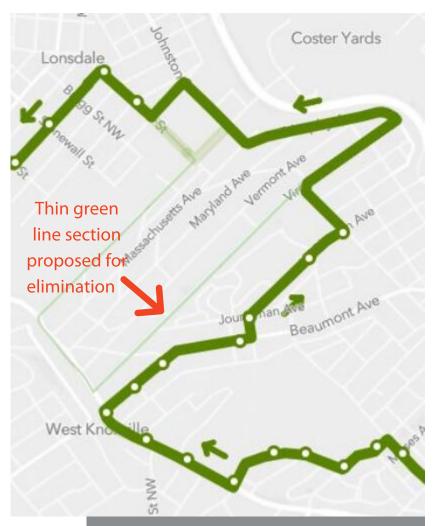

Commissioner Burbano Bonilla asked the KAT Staff for an update on Route 13. Ms. Woodiel-Brill stated that many different changes are going to be proposed to the board over the next two months with a vote in the fall by KTA. Part of the potential changes effecting Route 13 include extending the route to meet multiple requests from an apartment complex and veterans' affairs building near Middlebrook. She detailed the 13 may not come into downtown but connect to other routes, and KAT tested the route timing and placement with details to be given later. Commissioner Burbano Bonilla inquired the status of the additional bus shelters that are supposed to be placed along Central Ave. Ms. Woodiel-Brill stated there will be a shelter just past the Dameron intersection as well across the street and others along that corridor with the help of the Department of Redevelopment.