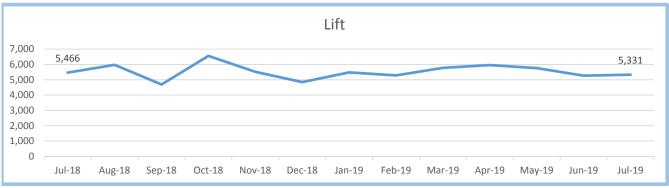

### SYSTEM PERFORMANCE REPORT July, 2019

|                           | THIS MONTH |         |        | FISCAL Y  | EAR-TO-DATE | 1      |
|---------------------------|------------|---------|--------|-----------|-------------|--------|
|                           | This       | Last    |        | This      | Last        | •      |
|                           | Year       | Year    | Change | Year      | Year        | Change |
| FIXED ROUTE SERVICE       |            |         |        |           |             |        |
| Total Passengers          | 229,023    | 221,768 | 3%     | 229,023   | 221,768     | 3%     |
| System Generated Revenue  |            |         |        | \$244,523 | \$227,228   | 8%     |
| Revenue Veh. Miles        | 240,248    | 219,309 | 10%    | 240,248   | 219,309     | 10%    |
| Revenue Veh. Hours        | 18,850     | 17,258  | 9%     | 18,850    | 17,258      | 9%     |
| Passengers/Mile           | 0.95       | 1.01    | -6%    | 0.95      | 1.01        | -6%    |
| Passengers/Hour           | 12.15      | 12.85   | -5%    | 12.15     | 12.85       | -5%    |
| Preventable Accidents     | 0          | 0       | 0%     | 0         | 0           | 0%     |
| Mechanical Road Calls     | 25         | 17      | 47%    | 25        | 17          | 47%    |
| Accidents/100,000 Miles   | 0.00       | 0.00    | 0%     | 0.00      | 0.00        | 0%     |
| Miles/Road Failure        | 9,610      | 12,901  | -26%   | 9,610     | 12,901      | -26%   |
| DEMAND RESPONSE           |            |         |        |           | 0           |        |
| Total Passengers          | 5.331      | 5,466   | -2%    | 5,331     | 5,466       | -2%    |
| System Generated Revenue  |            | -,      |        | \$12,259  | \$9,899     | 24%    |
| Revenue Veh. Miles        | 35,314     | 36,825  | -4%    | 35,314    | 36,825      | -4%    |
| Revenue Veh. Hours        | 2,770      | 2,710   | 2%     | 2,770     | 2,710       | 2%     |
| Passengers/Mile           | 0.15       | 0.15    | 2%     | 0.15      | 0.15        | 2%     |
| Passengers/Hour           | 1.92       | 2.02    | -5%    | 1.92      | 2.02        | -5%    |
| Preventable Accidents     | 0          | 0       | 0%     | 0         | 0           | 0%     |
| Mechanical Road Calls     | 5          | 6       | -17%   | 5         | 6           | -17%   |
| Accidents/100,000 Miles   | 0.00       | 0.00    | 0%     | 0.00      | 0.00        | 0%     |
| Miles/Road Failure        | 7,063      | 6,138   | 15%    | 7,063     | 6,138       | 15%    |
| CHARTER SERVICE           |            |         |        |           | 0           |        |
| Charters                  | 516        | 1,092   | -53%   | 516       | 1,092       | -53%   |
| Sports Charters           | 0          | 0       | 0%     | 0         | 0           | 0%     |
| Total Passengers          | 516        | 0       | 100%   | 516       | 1,092       | -53%   |
| Revenue                   |            |         |        |           |             | 0%     |
| Football Shuttle Charters |            |         |        | \$0       | \$0         | 0%     |
| Trolley Charters          |            |         |        | \$2,000   | \$2,950     | -32%   |
| Total Miles               | 23         | 232     | -90%   | 23        | 232         | -90%   |
| Total Hours               | 96.0       | 50.0    | 92%    | 96        | 50          | 92%    |

### ROUTE PERFORMANCE REPORT July, 2019

| ROUTE<br>NUMBER         | ROUTE<br>NAME             | RIDERSHIP | Percentage of Ridership | MILES   | Percentage of Miles | HOURS  | Percentage of Hours | Passg/<br>Mile | Passg/<br>Hour |
|-------------------------|---------------------------|-----------|-------------------------|---------|---------------------|--------|---------------------|----------------|----------------|
| 10                      | Sequoyah Hills            | 154       | 0.1%                    | 1,001   | 0.4%                | 101    | 0.6%                | 0.15           | 1.53           |
| 11                      | Kingston Pike             | 25,403    | 14.7%                   | 27,874  | 12.4%               | 2,334  | 14.2%               | 0.91           | 10.88          |
| 12                      | Western Ave               | 13,164    | 7.6%                    | 19,713  | 8.8%                | 1,352  | 8.2%                | 0.67           | 9.74           |
| 13                      | Beaumont                  | 3,353     | 1.9%                    | 3,654   | 1.6%                | 292    | 1.8%                | 0.92           | 11.49          |
| 16                      | Cedar Bluff Connector     | 2,681     | 1.6%                    | 4,802   | 2.1%                | 378    | 2.3%                | 0.56           | 7.10           |
| 17                      | Sutherland/Bearden        | 7,241     | 4.2%                    | 10,669  | 4.7%                | 822    | 5.0%                | 0.68           | 8.80           |
| 19                      | Lakeshore/Lonas Connector | 462       | 0.3%                    | 4,822   | 2.1%                | 284    | 1.7%                | 0.10           | 1.63           |
| 20                      | Central Ave/Clinton Hwy   | 11,770    | 6.8%                    | 14,021  | 6.2%                | 853    | 5.2%                | 0.84           | 13.80          |
| 21                      | Lincoln Park              | 3,109     | 1.8%                    | 4,505   | 2.0%                | 354    | 2.1%                | 0.69           | 8.79           |
| 22                      | Broadway                  | 26,328    | 15.2%                   | 18,779  | 8.4%                | 1,404  | 8.5%                | 1.40           | 18.76          |
| 23                      | Millertown                | 5,336     | 3.1%                    | 8,287   | 3.7%                | 726    | 4.4%                | 0.64           | 7.35           |
| 24                      | Inskip/Breda Rd           | 2,788     | 1.6%                    | 6,381   | 2.8%                | 461    | 2.8%                | 0.44           | 6.04           |
| 30                      | Parkridge                 | 3,200     | 1.9%                    | 3,367   | 1.5%                | 265    | 1.6%                | 0.95           | 12.09          |
| 31                      | Magnolia Ave.             | 18,081    | 10.5%                   | 13,431  | 6.0%                | 1,130  | 6.9%                | 1.35           | 16.00          |
| 32                      | Dandridge                 | 6,742     | 3.9%                    | 7,933   | 3.5%                | 509    | 3.1%                | 0.85           | 13.26          |
| 33                      | M.L.K.                    | 3,561     | 2.1%                    | 7,962   | 3.5%                | 645    | 3.9%                | 0.45           | 5.52           |
| 34                      | Burlington                | 6,216     | 3.6%                    | 13,247  | 5.9%                | 804    | 4.9%                | 0.47           | 7.73           |
| 40                      | South Knoxville           | 3,899     | 2.3%                    | 10,868  | 4.8%                | 772    | 4.7%                | 0.36           | 5.05           |
| 41                      | Chapman Hwy               | 12,948    | 7.5%                    | 14,104  | 6.3%                | 863    | 5.2%                | 0.92           | 15.00          |
| 42                      | UT/Ft Sanders Hospitals   | 3,878     | 2.2%                    | 2,702   | 1.2%                | 354    | 2.1%                | 1.44           | 10.96          |
| 43                      | University Heights        | 0         | 0.0%                    | 0       | 0.0%                | 0      | 0.0%                | 0.00           | 0.00           |
| 44                      | University Park           | 0         | 0.0%                    | 0       | 0.0%                | 0      | 0.0%                | 0.00           | 0.00           |
| 45                      | Vestal                    | 4,989     | 2.9%                    | 10,111  | 4.5%                | 706    | 4.3%                | 0.49           | 7.07           |
| 90                      | Crosstown                 | 7,604     | 4.4%                    | 16,662  | 7.4%                | 1,083  | 6.6%                | 0.46           | 7.02           |
|                         | Other/ Unknown            | 0         |                         |         |                     |        |                     |                |                |
| SUB TOTAL LINE SERVICE  |                           | 172,907   |                         | 224,893 |                     | 16,490 |                     | 0.77           | 10.49          |
| 82                      | Trolley (Orange Line)     | 20,218    | 36.0%                   | 6,502   | 42.3%               | 1,036  | 43.9%               | 3.11           | 19.52          |
| 84                      | Trolley (Green Line)      | 13,822    | 24.6%                   | 4,097   | 26.7%               | 701    | 29.7%               | 3.37           | 19.73          |
| 86                      | Trolley (Blue Line)       | 22,076    | 39.3%                   | 4,756   | 31.0%               | 624    | 26.4%               | 4.64           | 35.39          |
| SUB TOTAL TROLLEY SERVI | CES                       | 56,116    |                         | 15,355  |                     | 2,360  |                     | 3.65           | 23.78          |
| TOTAL PASSENGERS WITH T | TROLLEYS                  | 229,023   |                         | 240,248 |                     | 18,850 |                     | 0.95           | 12.15          |
| LIFT SERVICE            |                           | 5,331     |                         | 35,314  |                     | 2,770  |                     | 0.15           | 1.92           |
| TOTAL SCHEDULED SERVIC  | ES                        | 234,354   |                         | 275,562 |                     | 21,620 |                     | 0.85           | 10.84          |
| TOTAL CHARTER SERVICES  |                           | 516       |                         | 23      |                     | 96     |                     | 22.93          | 5.38           |
| GRAND TOTAL ALL KAT SER | RVICES                    | 234,870   |                         | 275,584 |                     | 21,716 |                     | 0.85           | 10.82          |