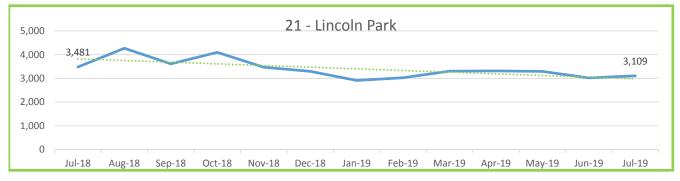

### ROUTE PERFORMANCE REPORT July, 2019

| ROUTE<br>NUMBER         | ROUTE<br>NAME             | RIDERSHIP | Percentage of Ridership | MILES   | Percentage of Miles | HOURS  | Percentage of Hours | Passg/<br>Mile | Passg/<br>Hour |
|-------------------------|---------------------------|-----------|-------------------------|---------|---------------------|--------|---------------------|----------------|----------------|
| 10                      | Sequoyah Hills            | 154       | 0.1%                    | 1,001   | 0.4%                | 101    | 0.6%                | 0.15           | 1.53           |
| 11                      | Kingston Pike             | 25,403    | 14.7%                   | 27,874  | 12.4%               | 2,334  | 14.2%               | 0.91           | 10.88          |
| 12                      | Western Ave               | 13,164    | 7.6%                    | 19,713  | 8.8%                | 1,352  | 8.2%                | 0.67           | 9.74           |
| 13                      | Beaumont                  | 3,353     | 1.9%                    | 3,654   | 1.6%                | 292    | 1.8%                | 0.92           | 11.49          |
| 16                      | Cedar Bluff Connector     | 2,681     | 1.6%                    | 4,802   | 2.1%                | 378    | 2.3%                | 0.56           | 7.10           |
| 17                      | Sutherland/Bearden        | 7,241     | 4.2%                    | 10,669  | 4.7%                | 822    | 5.0%                | 0.68           | 8.80           |
| 19                      | Lakeshore/Lonas Connector | 462       | 0.3%                    | 4,822   | 2.1%                | 284    | 1.7%                | 0.10           | 1.63           |
| 20                      | Central Ave/Clinton Hwy   | 11,770    | 6.8%                    | 14,021  | 6.2%                | 853    | 5.2%                | 0.84           | 13.80          |
| 21                      | Lincoln Park              | 3,109     | 1.8%                    | 4,505   | 2.0%                | 354    | 2.1%                | 0.69           | 8.79           |
| 22                      | Broadway                  | 26,328    | 15.2%                   | 18,779  | 8.4%                | 1,404  | 8.5%                | 1.40           | 18.76          |
| 23                      | Millertown                | 5,336     | 3.1%                    | 8,287   | 3.7%                | 726    | 4.4%                | 0.64           | 7.35           |
| 24                      | Inskip/Breda Rd           | 2,788     | 1.6%                    | 6,381   | 2.8%                | 461    | 2.8%                | 0.44           | 6.04           |
| 30                      | Parkridge                 | 3,200     | 1.9%                    | 3,367   | 1.5%                | 265    | 1.6%                | 0.95           | 12.09          |
| 31                      | Magnolia Ave.             | 18,081    | 10.5%                   | 13,431  | 6.0%                | 1,130  | 6.9%                | 1.35           | 16.00          |
| 32                      | Dandridge                 | 6,742     | 3.9%                    | 7,933   | 3.5%                | 509    | 3.1%                | 0.85           | 13.26          |
| 33                      | M.L.K.                    | 3,561     | 2.1%                    | 7,962   | 3.5%                | 645    | 3.9%                | 0.45           | 5.52           |
| 34                      | Burlington                | 6,216     | 3.6%                    | 13,247  | 5.9%                | 804    | 4.9%                | 0.47           | 7.73           |
| 40                      | South Knoxville           | 3,899     | 2.3%                    | 10,868  | 4.8%                | 772    | 4.7%                | 0.36           | 5.05           |
| 41                      | Chapman Hwy               | 12,948    | 7.5%                    | 14,104  | 6.3%                | 863    | 5.2%                | 0.92           | 15.00          |
| 42                      | UT/Ft Sanders Hospitals   | 3,878     | 2.2%                    | 2,702   | 1.2%                | 354    | 2.1%                | 1.44           | 10.96          |
| 43                      | University Heights        | 0         | 0.0%                    | 0       | 0.0%                | 0      | 0.0%                | 0.00           | 0.00           |
| 44                      | University Park           | 0         | 0.0%                    | 0       | 0.0%                | 0      | 0.0%                | 0.00           | 0.00           |
| 45                      | Vestal                    | 4,989     | 2.9%                    | 10,111  | 4.5%                | 706    | 4.3%                | 0.49           | 7.07           |
| 90                      | Crosstown                 | 7,604     | 4.4%                    | 16,662  | 7.4%                | 1,083  | 6.6%                | 0.46           | 7.02           |
|                         | Other/ Unknown            | 0         |                         |         |                     |        |                     |                |                |
| SUB TOTAL LINE SERVICE  |                           | 172,907   |                         | 224,893 |                     | 16,490 |                     | 0.77           | 10.49          |
| 82                      | Trolley (Orange Line)     | 20,218    | 36.0%                   | 6,502   | 42.3%               | 1,036  | 43.9%               | 3.11           | 19.52          |
| 84                      | Trolley (Green Line)      | 13,822    | 24.6%                   | 4,097   | 26.7%               | 701    | 29.7%               | 3.37           | 19.73          |
| 86                      | Trolley (Blue Line)       | 22,076    | 39.3%                   | 4,756   | 31.0%               | 624    | 26.4%               | 4.64           | 35.39          |
| SUB TOTAL TROLLEY SERVI | CES                       | 56,116    |                         | 15,355  |                     | 2,360  |                     | 3.65           | 23.78          |
| TOTAL PASSENGERS WITH T | TROLLEYS                  | 229,023   |                         | 240,248 |                     | 18,850 |                     | 0.95           | 12.15          |
| LIFT SERVICE            |                           | 5,331     |                         | 35,314  |                     | 2,770  |                     | 0.15           | 1.92           |
| TOTAL SCHEDULED SERVIC  | ES                        | 234,354   |                         | 275,562 |                     | 21,620 |                     | 0.85           | 10.84          |
| TOTAL CHARTER SERVICES  |                           | 516       |                         | 23      |                     | 96     |                     | 22.93          | 5.38           |
| GRAND TOTAL ALL KAT SER | RVICES                    | 234,870   |                         | 275,584 |                     | 21,716 |                     | 0.85           | 10.82          |