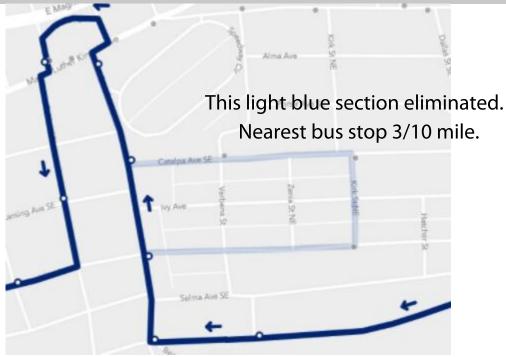

Commissioner Burbano Bonilla asked the KAT Staff for an update on Route 13. Ms. Woodiel-Brill stated that many different changes are going to be proposed to the board over the next two months with a vote in the fall by KTA. Part of the potential changes effecting Route 13 include extending the route to meet multiple requests from an apartment complex and veterans' affairs building near Middlebrook. She detailed the 13 may not come into downtown but connect to other routes, and KAT tested the route timing and placement with details to be given later. Commissioner Burbano Bonilla inquired the status of the additional bus shelters that are supposed to be placed along Central Ave. Ms. Woodiel-Brill stated there will be a shelter just past the Dameron intersection as well across the street and others along that corridor with the help of the Department of Redevelopment.