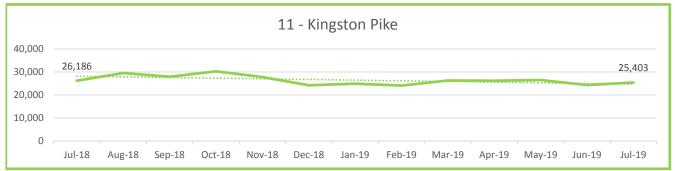

### ROUTE PERFORMANCE REPORT July, 2019

| ROUTE<br>NUMBER         | ROUTE<br>NAME             | RIDERSHIP | Percentage of Ridership | MILES   | Percentage of Miles | HOURS  | Percentage of Hours | Passg/<br>Mile | Passg/<br>Hour |
|-------------------------|---------------------------|-----------|-------------------------|---------|---------------------|--------|---------------------|----------------|----------------|
| 10                      | Sequoyah Hills            | 154       | 0.1%                    | 1,001   | 0.4%                | 101    | 0.6%                | 0.15           | 1.53           |
| 11                      | Kingston Pike             | 25,403    | 14.7%                   | 27,874  | 12.4%               | 2,334  | 14.2%               | 0.91           | 10.88          |
| 12                      | Western Ave               | 13,164    | 7.6%                    | 19,713  | 8.8%                | 1,352  | 8.2%                | 0.67           | 9.74           |
| 13                      | Beaumont                  | 3,353     | 1.9%                    | 3,654   | 1.6%                | 292    | 1.8%                | 0.92           | 11.49          |
| 16                      | Cedar Bluff Connector     | 2,681     | 1.6%                    | 4,802   | 2.1%                | 378    | 2.3%                | 0.56           | 7.10           |
| 17                      | Sutherland/Bearden        | 7,241     | 4.2%                    | 10,669  | 4.7%                | 822    | 5.0%                | 0.68           | 8.80           |
| 19                      | Lakeshore/Lonas Connector | 462       | 0.3%                    | 4,822   | 2.1%                | 284    | 1.7%                | 0.10           | 1.63           |
| 20                      | Central Ave/Clinton Hwy   | 11,770    | 6.8%                    | 14,021  | 6.2%                | 853    | 5.2%                | 0.84           | 13.80          |
| 21                      | Lincoln Park              | 3,109     | 1.8%                    | 4,505   | 2.0%                | 354    | 2.1%                | 0.69           | 8.79           |
| 22                      | Broadway                  | 26,328    | 15.2%                   | 18,779  | 8.4%                | 1,404  | 8.5%                | 1.40           | 18.76          |
| 23                      | Millertown                | 5,336     | 3.1%                    | 8,287   | 3.7%                | 726    | 4.4%                | 0.64           | 7.35           |
| 24                      | Inskip/Breda Rd           | 2,788     | 1.6%                    | 6,381   | 2.8%                | 461    | 2.8%                | 0.44           | 6.04           |
| 30                      | Parkridge                 | 3,200     | 1.9%                    | 3,367   | 1.5%                | 265    | 1.6%                | 0.95           | 12.09          |
| 31                      | Magnolia Ave.             | 18,081    | 10.5%                   | 13,431  | 6.0%                | 1,130  | 6.9%                | 1.35           | 16.00          |
| 32                      | Dandridge                 | 6,742     | 3.9%                    | 7,933   | 3.5%                | 509    | 3.1%                | 0.85           | 13.26          |
| 33                      | M.L.K.                    | 3,561     | 2.1%                    | 7,962   | 3.5%                | 645    | 3.9%                | 0.45           | 5.52           |
| 34                      | Burlington                | 6,216     | 3.6%                    | 13,247  | 5.9%                | 804    | 4.9%                | 0.47           | 7.73           |
| 40                      | South Knoxville           | 3,899     | 2.3%                    | 10,868  | 4.8%                | 772    | 4.7%                | 0.36           | 5.05           |
| 41                      | Chapman Hwy               | 12,948    | 7.5%                    | 14,104  | 6.3%                | 863    | 5.2%                | 0.92           | 15.00          |
| 42                      | UT/Ft Sanders Hospitals   | 3,878     | 2.2%                    | 2,702   | 1.2%                | 354    | 2.1%                | 1.44           | 10.96          |
| 43                      | University Heights        | 0         | 0.0%                    | 0       | 0.0%                | 0      | 0.0%                | 0.00           | 0.00           |
| 44                      | University Park           | 0         | 0.0%                    | 0       | 0.0%                | 0      | 0.0%                | 0.00           | 0.00           |
| 45                      | Vestal                    | 4,989     | 2.9%                    | 10,111  | 4.5%                | 706    | 4.3%                | 0.49           | 7.07           |
| 90                      | Crosstown                 | 7,604     | 4.4%                    | 16,662  | 7.4%                | 1,083  | 6.6%                | 0.46           | 7.02           |
|                         | Other/ Unknown            | 0         |                         |         |                     |        |                     |                |                |
| SUB TOTAL LINE SERVICE  |                           | 172,907   |                         | 224,893 |                     | 16,490 |                     | 0.77           | 10.49          |
| 82                      | Trolley (Orange Line)     | 20,218    | 36.0%                   | 6,502   | 42.3%               | 1,036  | 43.9%               | 3.11           | 19.52          |
| 84                      | Trolley (Green Line)      | 13,822    | 24.6%                   | 4,097   | 26.7%               | 701    | 29.7%               | 3.37           | 19.73          |
| 86                      | Trolley (Blue Line)       | 22,076    | 39.3%                   | 4,756   | 31.0%               | 624    | 26.4%               | 4.64           | 35.39          |
| SUB TOTAL TROLLEY SERVI | CES                       | 56,116    |                         | 15,355  |                     | 2,360  |                     | 3.65           | 23.78          |
| TOTAL PASSENGERS WITH T | TROLLEYS                  | 229,023   |                         | 240,248 |                     | 18,850 |                     | 0.95           | 12.15          |
| LIFT SERVICE            |                           | 5,331     |                         | 35,314  |                     | 2,770  |                     | 0.15           | 1.92           |
| TOTAL SCHEDULED SERVIC  | ES                        | 234,354   |                         | 275,562 |                     | 21,620 |                     | 0.85           | 10.84          |
| TOTAL CHARTER SERVICES  |                           | 516       |                         | 23      |                     | 96     |                     | 22.93          | 5.38           |
| GRAND TOTAL ALL KAT SER | RVICES                    | 234,870   |                         | 275,584 |                     | 21,716 |                     | 0.85           | 10.82          |