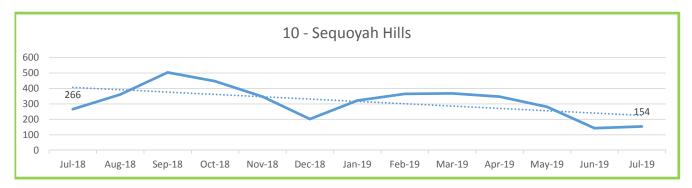

### ROUTE PERFORMANCE REPORT July, 2019

| ROUTE<br>NUMBER         | ROUTE<br>NAME             | RIDERSHIP | Percentage of Ridership | MILES   | Percentage of Miles | HOURS  | Percentage of Hours | Passg/<br>Mile | Passg/<br>Hour |
|-------------------------|---------------------------|-----------|-------------------------|---------|---------------------|--------|---------------------|----------------|----------------|
| 10                      | Sequoyah Hills            | 154       | 0.1%                    | 1,001   | 0.4%                | 101    | 0.6%                | 0.15           | 1.53           |
| 11                      | Kingston Pike             | 25,403    | 14.7%                   | 27,874  | 12.4%               | 2,334  | 14.2%               | 0.91           | 10.88          |
| 12                      | Western Ave               | 13,164    | 7.6%                    | 19,713  | 8.8%                | 1,352  | 8.2%                | 0.67           | 9.74           |
| 13                      | Beaumont                  | 3,353     | 1.9%                    | 3,654   | 1.6%                | 292    | 1.8%                | 0.92           | 11.49          |
| 16                      | Cedar Bluff Connector     | 2,681     | 1.6%                    | 4,802   | 2.1%                | 378    | 2.3%                | 0.56           | 7.10           |
| 17                      | Sutherland/Bearden        | 7,241     | 4.2%                    | 10,669  | 4.7%                | 822    | 5.0%                | 0.68           | 8.80           |
| 19                      | Lakeshore/Lonas Connector | 462       | 0.3%                    | 4,822   | 2.1%                | 284    | 1.7%                | 0.10           | 1.63           |
| 20                      | Central Ave/Clinton Hwy   | 11,770    | 6.8%                    | 14,021  | 6.2%                | 853    | 5.2%                | 0.84           | 13.80          |
| 21                      | Lincoln Park              | 3,109     | 1.8%                    | 4,505   | 2.0%                | 354    | 2.1%                | 0.69           | 8.79           |
| 22                      | Broadway                  | 26,328    | 15.2%                   | 18,779  | 8.4%                | 1,404  | 8.5%                | 1.40           | 18.76          |
| 23                      | Millertown                | 5,336     | 3.1%                    | 8,287   | 3.7%                | 726    | 4.4%                | 0.64           | 7.35           |
| 24                      | Inskip/Breda Rd           | 2,788     | 1.6%                    | 6,381   | 2.8%                | 461    | 2.8%                | 0.44           | 6.04           |
| 30                      | Parkridge                 | 3,200     | 1.9%                    | 3,367   | 1.5%                | 265    | 1.6%                | 0.95           | 12.09          |
| 31                      | Magnolia Ave.             | 18,081    | 10.5%                   | 13,431  | 6.0%                | 1,130  | 6.9%                | 1.35           | 16.00          |
| 32                      | Dandridge                 | 6,742     | 3.9%                    | 7,933   | 3.5%                | 509    | 3.1%                | 0.85           | 13.26          |
| 33                      | M.L.K.                    | 3,561     | 2.1%                    | 7,962   | 3.5%                | 645    | 3.9%                | 0.45           | 5.52           |
| 34                      | Burlington                | 6,216     | 3.6%                    | 13,247  | 5.9%                | 804    | 4.9%                | 0.47           | 7.73           |
| 40                      | South Knoxville           | 3,899     | 2.3%                    | 10,868  | 4.8%                | 772    | 4.7%                | 0.36           | 5.05           |
| 41                      | Chapman Hwy               | 12,948    | 7.5%                    | 14,104  | 6.3%                | 863    | 5.2%                | 0.92           | 15.00          |
| 42                      | UT/Ft Sanders Hospitals   | 3,878     | 2.2%                    | 2,702   | 1.2%                | 354    | 2.1%                | 1.44           | 10.96          |
| 43                      | University Heights        | 0         | 0.0%                    | 0       | 0.0%                | 0      | 0.0%                | 0.00           | 0.00           |
| 44                      | University Park           | 0         | 0.0%                    | 0       | 0.0%                | 0      | 0.0%                | 0.00           | 0.00           |
| 45                      | Vestal                    | 4,989     | 2.9%                    | 10,111  | 4.5%                | 706    | 4.3%                | 0.49           | 7.07           |
| 90                      | Crosstown                 | 7,604     | 4.4%                    | 16,662  | 7.4%                | 1,083  | 6.6%                | 0.46           | 7.02           |
|                         | Other/ Unknown            | 0         |                         |         |                     |        |                     |                |                |
| SUB TOTAL LINE SERVICE  |                           | 172,907   |                         | 224,893 |                     | 16,490 |                     | 0.77           | 10.49          |
| 82                      | Trolley (Orange Line)     | 20,218    | 36.0%                   | 6,502   | 42.3%               | 1,036  | 43.9%               | 3.11           | 19.52          |
| 84                      | Trolley (Green Line)      | 13,822    | 24.6%                   | 4,097   | 26.7%               | 701    | 29.7%               | 3.37           | 19.73          |
| 86                      | Trolley (Blue Line)       | 22,076    | 39.3%                   | 4,756   | 31.0%               | 624    | 26.4%               | 4.64           | 35.39          |
| SUB TOTAL TROLLEY SERVI | CES                       | 56,116    |                         | 15,355  |                     | 2,360  |                     | 3.65           | 23.78          |
| TOTAL PASSENGERS WITH T | TROLLEYS                  | 229,023   |                         | 240,248 |                     | 18,850 |                     | 0.95           | 12.15          |
| LIFT SERVICE            |                           | 5,331     |                         | 35,314  |                     | 2,770  |                     | 0.15           | 1.92           |
| TOTAL SCHEDULED SERVIC  | ES                        | 234,354   |                         | 275,562 |                     | 21,620 |                     | 0.85           | 10.84          |
| TOTAL CHARTER SERVICES  |                           | 516       |                         | 23      |                     | 96     |                     | 22.93          | 5.38           |
| GRAND TOTAL ALL KAT SER | RVICES                    | 234,870   |                         | 275,584 |                     | 21,716 |                     | 0.85           | 10.82          |