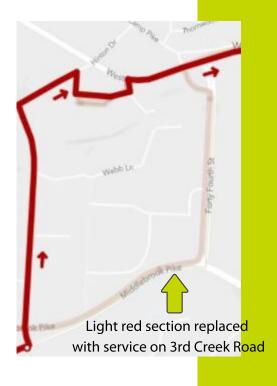

Commissioner Burbano Bonilla asked the KAT Staff for an update on Route 13. Ms. Woodiel-Brill stated that many different changes are going to be proposed to the board over the next two months with a vote in the fall by KTA. Part of the potential changes effecting Route 13 include extending the route to meet multiple requests from an apartment complex and veterans' affairs building near Middlebrook. She detailed the 13 may not come into downtown but connect to other routes, and KAT tested the route timing and placement with details to be given later. Commissioner Burbano Bonilla inquired the status of the additional bus shelters that are supposed to be placed along Central Ave. Ms. Woodiel-Brill stated there will be a shelter just past the Dameron intersection as well across the street and others along that corridor with the help of the Department of Redevelopment.