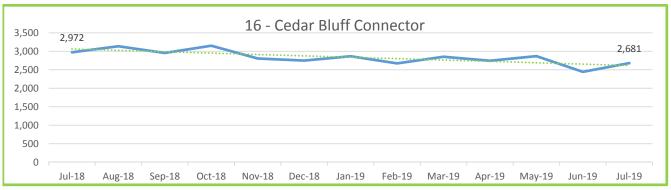

### ROUTE PERFORMANCE REPORT July, 2019

| ROUTE<br>NUMBER         | ROUTE<br>NAME             | RIDERSHIP | Percentage of Ridership | MILES   | Percentage of Miles | HOURS  | Percentage of Hours | Passg/<br>Mile | Passg/<br>Hour |
|-------------------------|---------------------------|-----------|-------------------------|---------|---------------------|--------|---------------------|----------------|----------------|
| 10                      | Sequoyah Hills            | 154       | 0.1%                    | 1,001   | 0.4%                | 101    | 0.6%                | 0.15           | 1.53           |
| 11                      | Kingston Pike             | 25,403    | 14.7%                   | 27,874  | 12.4%               | 2,334  | 14.2%               | 0.91           | 10.88          |
| 12                      | Western Ave               | 13,164    | 7.6%                    | 19,713  | 8.8%                | 1,352  | 8.2%                | 0.67           | 9.74           |
| 13                      | Beaumont                  | 3,353     | 1.9%                    | 3,654   | 1.6%                | 292    | 1.8%                | 0.92           | 11.49          |
| 16                      | Cedar Bluff Connector     | 2,681     | 1.6%                    | 4,802   | 2.1%                | 378    | 2.3%                | 0.56           | 7.10           |
| 17                      | Sutherland/Bearden        | 7,241     | 4.2%                    | 10,669  | 4.7%                | 822    | 5.0%                | 0.68           | 8.80           |
| 19                      | Lakeshore/Lonas Connector | 462       | 0.3%                    | 4,822   | 2.1%                | 284    | 1.7%                | 0.10           | 1.63           |
| 20                      | Central Ave/Clinton Hwy   | 11,770    | 6.8%                    | 14,021  | 6.2%                | 853    | 5.2%                | 0.84           | 13.80          |
| 21                      | Lincoln Park              | 3,109     | 1.8%                    | 4,505   | 2.0%                | 354    | 2.1%                | 0.69           | 8.79           |
| 22                      | Broadway                  | 26,328    | 15.2%                   | 18,779  | 8.4%                | 1,404  | 8.5%                | 1.40           | 18.76          |
| 23                      | Millertown                | 5,336     | 3.1%                    | 8,287   | 3.7%                | 726    | 4.4%                | 0.64           | 7.35           |
| 24                      | Inskip/Breda Rd           | 2,788     | 1.6%                    | 6,381   | 2.8%                | 461    | 2.8%                | 0.44           | 6.04           |
| 30                      | Parkridge                 | 3,200     | 1.9%                    | 3,367   | 1.5%                | 265    | 1.6%                | 0.95           | 12.09          |
| 31                      | Magnolia Ave.             | 18,081    | 10.5%                   | 13,431  | 6.0%                | 1,130  | 6.9%                | 1.35           | 16.00          |
| 32                      | Dandridge                 | 6,742     | 3.9%                    | 7,933   | 3.5%                | 509    | 3.1%                | 0.85           | 13.26          |
| 33                      | M.L.K.                    | 3,561     | 2.1%                    | 7,962   | 3.5%                | 645    | 3.9%                | 0.45           | 5.52           |
| 34                      | Burlington                | 6,216     | 3.6%                    | 13,247  | 5.9%                | 804    | 4.9%                | 0.47           | 7.73           |
| 40                      | South Knoxville           | 3,899     | 2.3%                    | 10,868  | 4.8%                | 772    | 4.7%                | 0.36           | 5.05           |
| 41                      | Chapman Hwy               | 12,948    | 7.5%                    | 14,104  | 6.3%                | 863    | 5.2%                | 0.92           | 15.00          |
| 42                      | UT/Ft Sanders Hospitals   | 3,878     | 2.2%                    | 2,702   | 1.2%                | 354    | 2.1%                | 1.44           | 10.96          |
| 43                      | University Heights        | 0         | 0.0%                    | 0       | 0.0%                | 0      | 0.0%                | 0.00           | 0.00           |
| 44                      | University Park           | 0         | 0.0%                    | 0       | 0.0%                | 0      | 0.0%                | 0.00           | 0.00           |
| 45                      | Vestal                    | 4,989     | 2.9%                    | 10,111  | 4.5%                | 706    | 4.3%                | 0.49           | 7.07           |
| 90                      | Crosstown                 | 7,604     | 4.4%                    | 16,662  | 7.4%                | 1,083  | 6.6%                | 0.46           | 7.02           |
|                         | Other/ Unknown            | 0         |                         |         |                     |        |                     |                |                |
| SUB TOTAL LINE SERVICE  |                           | 172,907   |                         | 224,893 |                     | 16,490 |                     | 0.77           | 10.49          |
| 82                      | Trolley (Orange Line)     | 20,218    | 36.0%                   | 6,502   | 42.3%               | 1,036  | 43.9%               | 3.11           | 19.52          |
| 84                      | Trolley (Green Line)      | 13,822    | 24.6%                   | 4,097   | 26.7%               | 701    | 29.7%               | 3.37           | 19.73          |
| 86                      | Trolley (Blue Line)       | 22,076    | 39.3%                   | 4,756   | 31.0%               | 624    | 26.4%               | 4.64           | 35.39          |
| SUB TOTAL TROLLEY SERVI | CES                       | 56,116    |                         | 15,355  |                     | 2,360  |                     | 3.65           | 23.78          |
| TOTAL PASSENGERS WITH T | TROLLEYS                  | 229,023   |                         | 240,248 |                     | 18,850 |                     | 0.95           | 12.15          |
| LIFT SERVICE            |                           | 5,331     |                         | 35,314  |                     | 2,770  |                     | 0.15           | 1.92           |
| TOTAL SCHEDULED SERVIC  | ES                        | 234,354   |                         | 275,562 |                     | 21,620 |                     | 0.85           | 10.84          |
| TOTAL CHARTER SERVICES  |                           | 516       |                         | 23      |                     | 96     |                     | 22.93          | 5.38           |
| GRAND TOTAL ALL KAT SER | RVICES                    | 234,870   |                         | 275,584 |                     | 21,716 |                     | 0.85           | 10.82          |