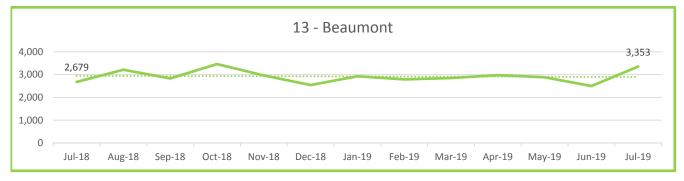

Commissioner Burbano Bonilla asked the KAT Staff for an update on Route 13. Ms. Woodiel-Brill stated that many different changes are going to be proposed to the board over the next two months with a vote in the fall by KTA. Part of the potential changes effecting Route 13 include extending the route to meet multiple requests from an apartment complex and veterans' affairs building near Middlebrook. She detailed the 13 may not come into downtown but connect to other routes, and KAT tested the route timing and placement with details to be given later. Commissioner Burbano Bonilla inquired the status of the additional bus shelters that are supposed to be placed along Central Ave. Ms. Woodiel-Brill stated there will be a shelter just past the Dameron intersection as well across the street and others along that corridor with the help of the Department of Redevelopment.

### ROUTE PERFORMANCE REPORT July, 2019

| ROUTE<br>NUMBER         | ROUTE<br>NAME             | RIDERSHIP | Percentage of Ridership | MILES   | Percentage of Miles | HOURS  | Percentage of Hours | Passg/<br>Mile | Passg/<br>Hour |
|-------------------------|---------------------------|-----------|-------------------------|---------|---------------------|--------|---------------------|----------------|----------------|
| 10                      | Sequoyah Hills            | 154       | 0.1%                    | 1,001   | 0.4%                | 101    | 0.6%                | 0.15           | 1.53           |
| 11                      | Kingston Pike             | 25,403    | 14.7%                   | 27,874  | 12.4%               | 2,334  | 14.2%               | 0.91           | 10.88          |
| 12                      | Western Ave               | 13,164    | 7.6%                    | 19,713  | 8.8%                | 1,352  | 8.2%                | 0.67           | 9.74           |
| 13                      | Beaumont                  | 3,353     | 1.9%                    | 3,654   | 1.6%                | 292    | 1.8%                | 0.92           | 11.49          |
| 16                      | Cedar Bluff Connector     | 2,681     | 1.6%                    | 4,802   | 2.1%                | 378    | 2.3%                | 0.56           | 7.10           |
| 17                      | Sutherland/Bearden        | 7,241     | 4.2%                    | 10,669  | 4.7%                | 822    | 5.0%                | 0.68           | 8.80           |
| 19                      | Lakeshore/Lonas Connector | 462       | 0.3%                    | 4,822   | 2.1%                | 284    | 1.7%                | 0.10           | 1.63           |
| 20                      | Central Ave/Clinton Hwy   | 11,770    | 6.8%                    | 14,021  | 6.2%                | 853    | 5.2%                | 0.84           | 13.80          |
| 21                      | Lincoln Park              | 3,109     | 1.8%                    | 4,505   | 2.0%                | 354    | 2.1%                | 0.69           | 8.79           |
| 22                      | Broadway                  | 26,328    | 15.2%                   | 18,779  | 8.4%                | 1,404  | 8.5%                | 1.40           | 18.76          |
| 23                      | Millertown                | 5,336     | 3.1%                    | 8,287   | 3.7%                | 726    | 4.4%                | 0.64           | 7.35           |
| 24                      | Inskip/Breda Rd           | 2,788     | 1.6%                    | 6,381   | 2.8%                | 461    | 2.8%                | 0.44           | 6.04           |
| 30                      | Parkridge                 | 3,200     | 1.9%                    | 3,367   | 1.5%                | 265    | 1.6%                | 0.95           | 12.09          |
| 31                      | Magnolia Ave.             | 18,081    | 10.5%                   | 13,431  | 6.0%                | 1,130  | 6.9%                | 1.35           | 16.00          |
| 32                      | Dandridge                 | 6,742     | 3.9%                    | 7,933   | 3.5%                | 509    | 3.1%                | 0.85           | 13.26          |
| 33                      | M.L.K.                    | 3,561     | 2.1%                    | 7,962   | 3.5%                | 645    | 3.9%                | 0.45           | 5.52           |
| 34                      | Burlington                | 6,216     | 3.6%                    | 13,247  | 5.9%                | 804    | 4.9%                | 0.47           | 7.73           |
| 40                      | South Knoxville           | 3,899     | 2.3%                    | 10,868  | 4.8%                | 772    | 4.7%                | 0.36           | 5.05           |
| 41                      | Chapman Hwy               | 12,948    | 7.5%                    | 14,104  | 6.3%                | 863    | 5.2%                | 0.92           | 15.00          |
| 42                      | UT/Ft Sanders Hospitals   | 3,878     | 2.2%                    | 2,702   | 1.2%                | 354    | 2.1%                | 1.44           | 10.96          |
| 43                      | University Heights        | 0         | 0.0%                    | 0       | 0.0%                | 0      | 0.0%                | 0.00           | 0.00           |
| 44                      | University Park           | 0         | 0.0%                    | 0       | 0.0%                | 0      | 0.0%                | 0.00           | 0.00           |
| 45                      | Vestal                    | 4,989     | 2.9%                    | 10,111  | 4.5%                | 706    | 4.3%                | 0.49           | 7.07           |
| 90                      | Crosstown                 | 7,604     | 4.4%                    | 16,662  | 7.4%                | 1,083  | 6.6%                | 0.46           | 7.02           |
|                         | Other/ Unknown            | 0         |                         |         |                     |        |                     |                |                |
| SUB TOTAL LINE SERVICE  |                           | 172,907   |                         | 224,893 |                     | 16,490 |                     | 0.77           | 10.49          |
| 82                      | Trolley (Orange Line)     | 20,218    | 36.0%                   | 6,502   | 42.3%               | 1,036  | 43.9%               | 3.11           | 19.52          |
| 84                      | Trolley (Green Line)      | 13,822    | 24.6%                   | 4,097   | 26.7%               | 701    | 29.7%               | 3.37           | 19.73          |
| 86                      | Trolley (Blue Line)       | 22,076    | 39.3%                   | 4,756   | 31.0%               | 624    | 26.4%               | 4.64           | 35.39          |
| SUB TOTAL TROLLEY SERVI | CES                       | 56,116    |                         | 15,355  |                     | 2,360  |                     | 3.65           | 23.78          |
| TOTAL PASSENGERS WITH T | TROLLEYS                  | 229,023   |                         | 240,248 |                     | 18,850 |                     | 0.95           | 12.15          |
| LIFT SERVICE            |                           | 5,331     |                         | 35,314  |                     | 2,770  |                     | 0.15           | 1.92           |
| TOTAL SCHEDULED SERVIC  | ES                        | 234,354   |                         | 275,562 |                     | 21,620 |                     | 0.85           | 10.84          |
| TOTAL CHARTER SERVICES  |                           | 516       |                         | 23      |                     | 96     |                     | 22.93          | 5.38           |
| GRAND TOTAL ALL KAT SER | RVICES                    | 234,870   |                         | 275,584 |                     | 21,716 |                     | 0.85           | 10.82          |