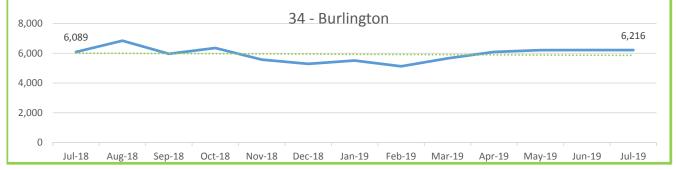

### ROUTE PERFORMANCE REPORT July, 2019

| ROUTE<br>NUMBER         | ROUTE<br>NAME             | RIDERSHIP | Percentage of Ridership | MILES   | Percentage of Miles | HOURS  | Percentage of Hours | Passg/<br>Mile | Passg/<br>Hour |
|-------------------------|---------------------------|-----------|-------------------------|---------|---------------------|--------|---------------------|----------------|----------------|
| 10                      | Sequoyah Hills            | 154       | 0.1%                    | 1,001   | 0.4%                | 101    | 0.6%                | 0.15           | 1.53           |
| 11                      | Kingston Pike             | 25,403    | 14.7%                   | 27,874  | 12.4%               | 2,334  | 14.2%               | 0.91           | 10.88          |
| 12                      | Western Ave               | 13,164    | 7.6%                    | 19,713  | 8.8%                | 1,352  | 8.2%                | 0.67           | 9.74           |
| 13                      | Beaumont                  | 3,353     | 1.9%                    | 3,654   | 1.6%                | 292    | 1.8%                | 0.92           | 11.49          |
| 16                      | Cedar Bluff Connector     | 2,681     | 1.6%                    | 4,802   | 2.1%                | 378    | 2.3%                | 0.56           | 7.10           |
| 17                      | Sutherland/Bearden        | 7,241     | 4.2%                    | 10,669  | 4.7%                | 822    | 5.0%                | 0.68           | 8.80           |
| 19                      | Lakeshore/Lonas Connector | 462       | 0.3%                    | 4,822   | 2.1%                | 284    | 1.7%                | 0.10           | 1.63           |
| 20                      | Central Ave/Clinton Hwy   | 11,770    | 6.8%                    | 14,021  | 6.2%                | 853    | 5.2%                | 0.84           | 13.80          |
| 21                      | Lincoln Park              | 3,109     | 1.8%                    | 4,505   | 2.0%                | 354    | 2.1%                | 0.69           | 8.79           |
| 22                      | Broadway                  | 26,328    | 15.2%                   | 18,779  | 8.4%                | 1,404  | 8.5%                | 1.40           | 18.76          |
| 23                      | Millertown                | 5,336     | 3.1%                    | 8,287   | 3.7%                | 726    | 4.4%                | 0.64           | 7.35           |
| 24                      | Inskip/Breda Rd           | 2,788     | 1.6%                    | 6,381   | 2.8%                | 461    | 2.8%                | 0.44           | 6.04           |
| 30                      | Parkridge                 | 3,200     | 1.9%                    | 3,367   | 1.5%                | 265    | 1.6%                | 0.95           | 12.09          |
| 31                      | Magnolia Ave.             | 18,081    | 10.5%                   | 13,431  | 6.0%                | 1,130  | 6.9%                | 1.35           | 16.00          |
| 32                      | Dandridge                 | 6,742     | 3.9%                    | 7,933   | 3.5%                | 509    | 3.1%                | 0.85           | 13.26          |
| 33                      | M.L.K.                    | 3,561     | 2.1%                    | 7,962   | 3.5%                | 645    | 3.9%                | 0.45           | 5.52           |
| 34                      | Burlington                | 6,216     | 3.6%                    | 13,247  | 5.9%                | 804    | 4.9%                | 0.47           | 7.73           |
| 40                      | South Knoxville           | 3,899     | 2.3%                    | 10,868  | 4.8%                | 772    | 4.7%                | 0.36           | 5.05           |
| 41                      | Chapman Hwy               | 12,948    | 7.5%                    | 14,104  | 6.3%                | 863    | 5.2%                | 0.92           | 15.00          |
| 42                      | UT/Ft Sanders Hospitals   | 3,878     | 2.2%                    | 2,702   | 1.2%                | 354    | 2.1%                | 1.44           | 10.96          |
| 43                      | University Heights        | 0         | 0.0%                    | 0       | 0.0%                | 0      | 0.0%                | 0.00           | 0.00           |
| 44                      | University Park           | 0         | 0.0%                    | 0       | 0.0%                | 0      | 0.0%                | 0.00           | 0.00           |
| 45                      | Vestal                    | 4,989     | 2.9%                    | 10,111  | 4.5%                | 706    | 4.3%                | 0.49           | 7.07           |
| 90                      | Crosstown                 | 7,604     | 4.4%                    | 16,662  | 7.4%                | 1,083  | 6.6%                | 0.46           | 7.02           |
|                         | Other/ Unknown            | 0         |                         |         |                     |        |                     |                |                |
| SUB TOTAL LINE SERVICE  |                           | 172,907   |                         | 224,893 |                     | 16,490 |                     | 0.77           | 10.49          |
| 82                      | Trolley (Orange Line)     | 20,218    | 36.0%                   | 6,502   | 42.3%               | 1,036  | 43.9%               | 3.11           | 19.52          |
| 84                      | Trolley (Green Line)      | 13,822    | 24.6%                   | 4,097   | 26.7%               | 701    | 29.7%               | 3.37           | 19.73          |
| 86                      | Trolley (Blue Line)       | 22,076    | 39.3%                   | 4,756   | 31.0%               | 624    | 26.4%               | 4.64           | 35.39          |
| SUB TOTAL TROLLEY SERVI | CES                       | 56,116    |                         | 15,355  |                     | 2,360  |                     | 3.65           | 23.78          |
| TOTAL PASSENGERS WITH T | TROLLEYS                  | 229,023   |                         | 240,248 |                     | 18,850 |                     | 0.95           | 12.15          |
| LIFT SERVICE            |                           | 5,331     |                         | 35,314  |                     | 2,770  |                     | 0.15           | 1.92           |
| TOTAL SCHEDULED SERVIC  | ES                        | 234,354   |                         | 275,562 |                     | 21,620 |                     | 0.85           | 10.84          |
| TOTAL CHARTER SERVICES  |                           | 516       |                         | 23      |                     | 96     |                     | 22.93          | 5.38           |
| GRAND TOTAL ALL KAT SER | RVICES                    | 234,870   |                         | 275,584 |                     | 21,716 |                     | 0.85           | 10.82          |