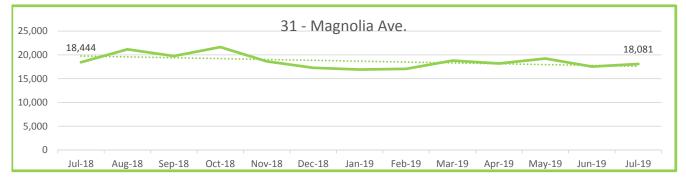

### ROUTE PERFORMANCE REPORT July, 2019

| ROUTE<br>NUMBER         | ROUTE<br>NAME             | RIDERSHIP | Percentage of Ridership | MILES   | Percentage of Miles | HOURS  | Percentage of Hours | Passg/<br>Mile | Passg/<br>Hour |
|-------------------------|---------------------------|-----------|-------------------------|---------|---------------------|--------|---------------------|----------------|----------------|
| 10                      | Sequoyah Hills            | 154       | 0.1%                    | 1,001   | 0.4%                | 101    | 0.6%                | 0.15           | 1.53           |
| 11                      | Kingston Pike             | 25,403    | 14.7%                   | 27,874  | 12.4%               | 2,334  | 14.2%               | 0.91           | 10.88          |
| 12                      | Western Ave               | 13,164    | 7.6%                    | 19,713  | 8.8%                | 1,352  | 8.2%                | 0.67           | 9.74           |
| 13                      | Beaumont                  | 3,353     | 1.9%                    | 3,654   | 1.6%                | 292    | 1.8%                | 0.92           | 11.49          |
| 16                      | Cedar Bluff Connector     | 2,681     | 1.6%                    | 4,802   | 2.1%                | 378    | 2.3%                | 0.56           | 7.10           |
| 17                      | Sutherland/Bearden        | 7,241     | 4.2%                    | 10,669  | 4.7%                | 822    | 5.0%                | 0.68           | 8.80           |
| 19                      | Lakeshore/Lonas Connector | 462       | 0.3%                    | 4,822   | 2.1%                | 284    | 1.7%                | 0.10           | 1.63           |
| 20                      | Central Ave/Clinton Hwy   | 11,770    | 6.8%                    | 14,021  | 6.2%                | 853    | 5.2%                | 0.84           | 13.80          |
| 21                      | Lincoln Park              | 3,109     | 1.8%                    | 4,505   | 2.0%                | 354    | 2.1%                | 0.69           | 8.79           |
| 22                      | Broadway                  | 26,328    | 15.2%                   | 18,779  | 8.4%                | 1,404  | 8.5%                | 1.40           | 18.76          |
| 23                      | Millertown                | 5,336     | 3.1%                    | 8,287   | 3.7%                | 726    | 4.4%                | 0.64           | 7.35           |
| 24                      | Inskip/Breda Rd           | 2,788     | 1.6%                    | 6,381   | 2.8%                | 461    | 2.8%                | 0.44           | 6.04           |
| 30                      | Parkridge                 | 3,200     | 1.9%                    | 3,367   | 1.5%                | 265    | 1.6%                | 0.95           | 12.09          |
| 31                      | Magnolia Ave.             | 18,081    | 10.5%                   | 13,431  | 6.0%                | 1,130  | 6.9%                | 1.35           | 16.00          |
| 32                      | Dandridge                 | 6,742     | 3.9%                    | 7,933   | 3.5%                | 509    | 3.1%                | 0.85           | 13.26          |
| 33                      | M.L.K.                    | 3,561     | 2.1%                    | 7,962   | 3.5%                | 645    | 3.9%                | 0.45           | 5.52           |
| 34                      | Burlington                | 6,216     | 3.6%                    | 13,247  | 5.9%                | 804    | 4.9%                | 0.47           | 7.73           |
| 40                      | South Knoxville           | 3,899     | 2.3%                    | 10,868  | 4.8%                | 772    | 4.7%                | 0.36           | 5.05           |
| 41                      | Chapman Hwy               | 12,948    | 7.5%                    | 14,104  | 6.3%                | 863    | 5.2%                | 0.92           | 15.00          |
| 42                      | UT/Ft Sanders Hospitals   | 3,878     | 2.2%                    | 2,702   | 1.2%                | 354    | 2.1%                | 1.44           | 10.96          |
| 43                      | University Heights        | 0         | 0.0%                    | 0       | 0.0%                | 0      | 0.0%                | 0.00           | 0.00           |
| 44                      | University Park           | 0         | 0.0%                    | 0       | 0.0%                | 0      | 0.0%                | 0.00           | 0.00           |
| 45                      | Vestal                    | 4,989     | 2.9%                    | 10,111  | 4.5%                | 706    | 4.3%                | 0.49           | 7.07           |
| 90                      | Crosstown                 | 7,604     | 4.4%                    | 16,662  | 7.4%                | 1,083  | 6.6%                | 0.46           | 7.02           |
|                         | Other/ Unknown            | 0         |                         |         |                     |        |                     |                |                |
| SUB TOTAL LINE SERVICE  |                           | 172,907   |                         | 224,893 |                     | 16,490 |                     | 0.77           | 10.49          |
| 82                      | Trolley (Orange Line)     | 20,218    | 36.0%                   | 6,502   | 42.3%               | 1,036  | 43.9%               | 3.11           | 19.52          |
| 84                      | Trolley (Green Line)      | 13,822    | 24.6%                   | 4,097   | 26.7%               | 701    | 29.7%               | 3.37           | 19.73          |
| 86                      | Trolley (Blue Line)       | 22,076    | 39.3%                   | 4,756   | 31.0%               | 624    | 26.4%               | 4.64           | 35.39          |
| SUB TOTAL TROLLEY SERVI | CES                       | 56,116    |                         | 15,355  |                     | 2,360  |                     | 3.65           | 23.78          |
| TOTAL PASSENGERS WITH T | TROLLEYS                  | 229,023   |                         | 240,248 |                     | 18,850 |                     | 0.95           | 12.15          |
| LIFT SERVICE            |                           | 5,331     |                         | 35,314  |                     | 2,770  |                     | 0.15           | 1.92           |
| TOTAL SCHEDULED SERVIC  | ES                        | 234,354   |                         | 275,562 |                     | 21,620 |                     | 0.85           | 10.84          |
| TOTAL CHARTER SERVICES  |                           | 516       |                         | 23      |                     | 96     |                     | 22.93          | 5.38           |
| GRAND TOTAL ALL KAT SER | RVICES                    | 234,870   |                         | 275,584 |                     | 21,716 |                     | 0.85           | 10.82          |