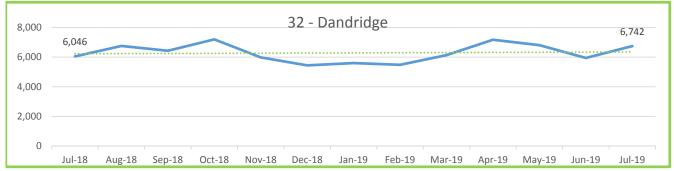

### ROUTE PERFORMANCE REPORT July, 2019

| ROUTE<br>NUMBER         | ROUTE<br>NAME             | RIDERSHIP | Percentage of Ridership | MILES   | Percentage of Miles | HOURS  | Percentage of Hours | Passg/<br>Mile | Passg/<br>Hour |
|-------------------------|---------------------------|-----------|-------------------------|---------|---------------------|--------|---------------------|----------------|----------------|
| 10                      | Sequoyah Hills            | 154       | 0.1%                    | 1,001   | 0.4%                | 101    | 0.6%                | 0.15           | 1.53           |
| 11                      | Kingston Pike             | 25,403    | 14.7%                   | 27,874  | 12.4%               | 2,334  | 14.2%               | 0.91           | 10.88          |
| 12                      | Western Ave               | 13,164    | 7.6%                    | 19,713  | 8.8%                | 1,352  | 8.2%                | 0.67           | 9.74           |
| 13                      | Beaumont                  | 3,353     | 1.9%                    | 3,654   | 1.6%                | 292    | 1.8%                | 0.92           | 11.49          |
| 16                      | Cedar Bluff Connector     | 2,681     | 1.6%                    | 4,802   | 2.1%                | 378    | 2.3%                | 0.56           | 7.10           |
| 17                      | Sutherland/Bearden        | 7,241     | 4.2%                    | 10,669  | 4.7%                | 822    | 5.0%                | 0.68           | 8.80           |
| 19                      | Lakeshore/Lonas Connector | 462       | 0.3%                    | 4,822   | 2.1%                | 284    | 1.7%                | 0.10           | 1.63           |
| 20                      | Central Ave/Clinton Hwy   | 11,770    | 6.8%                    | 14,021  | 6.2%                | 853    | 5.2%                | 0.84           | 13.80          |
| 21                      | Lincoln Park              | 3,109     | 1.8%                    | 4,505   | 2.0%                | 354    | 2.1%                | 0.69           | 8.79           |
| 22                      | Broadway                  | 26,328    | 15.2%                   | 18,779  | 8.4%                | 1,404  | 8.5%                | 1.40           | 18.76          |
| 23                      | Millertown                | 5,336     | 3.1%                    | 8,287   | 3.7%                | 726    | 4.4%                | 0.64           | 7.35           |
| 24                      | Inskip/Breda Rd           | 2,788     | 1.6%                    | 6,381   | 2.8%                | 461    | 2.8%                | 0.44           | 6.04           |
| 30                      | Parkridge                 | 3,200     | 1.9%                    | 3,367   | 1.5%                | 265    | 1.6%                | 0.95           | 12.09          |
| 31                      | Magnolia Ave.             | 18,081    | 10.5%                   | 13,431  | 6.0%                | 1,130  | 6.9%                | 1.35           | 16.00          |
| 32                      | Dandridge                 | 6,742     | 3.9%                    | 7,933   | 3.5%                | 509    | 3.1%                | 0.85           | 13.26          |
| 33                      | M.L.K.                    | 3,561     | 2.1%                    | 7,962   | 3.5%                | 645    | 3.9%                | 0.45           | 5.52           |
| 34                      | Burlington                | 6,216     | 3.6%                    | 13,247  | 5.9%                | 804    | 4.9%                | 0.47           | 7.73           |
| 40                      | South Knoxville           | 3,899     | 2.3%                    | 10,868  | 4.8%                | 772    | 4.7%                | 0.36           | 5.05           |
| 41                      | Chapman Hwy               | 12,948    | 7.5%                    | 14,104  | 6.3%                | 863    | 5.2%                | 0.92           | 15.00          |
| 42                      | UT/Ft Sanders Hospitals   | 3,878     | 2.2%                    | 2,702   | 1.2%                | 354    | 2.1%                | 1.44           | 10.96          |
| 43                      | University Heights        | 0         | 0.0%                    | 0       | 0.0%                | 0      | 0.0%                | 0.00           | 0.00           |
| 44                      | University Park           | 0         | 0.0%                    | 0       | 0.0%                | 0      | 0.0%                | 0.00           | 0.00           |
| 45                      | Vestal                    | 4,989     | 2.9%                    | 10,111  | 4.5%                | 706    | 4.3%                | 0.49           | 7.07           |
| 90                      | Crosstown                 | 7,604     | 4.4%                    | 16,662  | 7.4%                | 1,083  | 6.6%                | 0.46           | 7.02           |
|                         | Other/ Unknown            | 0         |                         |         |                     |        |                     |                |                |
| SUB TOTAL LINE SERVICE  |                           | 172,907   |                         | 224,893 |                     | 16,490 |                     | 0.77           | 10.49          |
| 82                      | Trolley (Orange Line)     | 20,218    | 36.0%                   | 6,502   | 42.3%               | 1,036  | 43.9%               | 3.11           | 19.52          |
| 84                      | Trolley (Green Line)      | 13,822    | 24.6%                   | 4,097   | 26.7%               | 701    | 29.7%               | 3.37           | 19.73          |
| 86                      | Trolley (Blue Line)       | 22,076    | 39.3%                   | 4,756   | 31.0%               | 624    | 26.4%               | 4.64           | 35.39          |
| SUB TOTAL TROLLEY SERVI | CES                       | 56,116    |                         | 15,355  |                     | 2,360  |                     | 3.65           | 23.78          |
| TOTAL PASSENGERS WITH T | TROLLEYS                  | 229,023   |                         | 240,248 |                     | 18,850 |                     | 0.95           | 12.15          |
| LIFT SERVICE            |                           | 5,331     |                         | 35,314  |                     | 2,770  |                     | 0.15           | 1.92           |
| TOTAL SCHEDULED SERVIC  | ES                        | 234,354   |                         | 275,562 |                     | 21,620 |                     | 0.85           | 10.84          |
| TOTAL CHARTER SERVICES  |                           | 516       |                         | 23      |                     | 96     |                     | 22.93          | 5.38           |
| GRAND TOTAL ALL KAT SER | RVICES                    | 234,870   |                         | 275,584 |                     | 21,716 |                     | 0.85           | 10.82          |