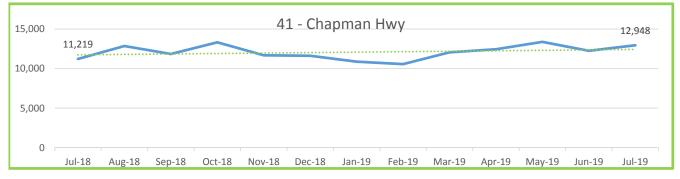

### ROUTE PERFORMANCE REPORT July, 2019

| ROUTE<br>NUMBER         | ROUTE<br>NAME             | RIDERSHIP | Percentage of Ridership | MILES   | Percentage of Miles | HOURS  | Percentage of Hours | Passg/<br>Mile | Passg/<br>Hour |
|-------------------------|---------------------------|-----------|-------------------------|---------|---------------------|--------|---------------------|----------------|----------------|
| 10                      | Sequoyah Hills            | 154       | 0.1%                    | 1,001   | 0.4%                | 101    | 0.6%                | 0.15           | 1.53           |
| 11                      | Kingston Pike             | 25,403    | 14.7%                   | 27,874  | 12.4%               | 2,334  | 14.2%               | 0.91           | 10.88          |
| 12                      | Western Ave               | 13,164    | 7.6%                    | 19,713  | 8.8%                | 1,352  | 8.2%                | 0.67           | 9.74           |
| 13                      | Beaumont                  | 3,353     | 1.9%                    | 3,654   | 1.6%                | 292    | 1.8%                | 0.92           | 11.49          |
| 16                      | Cedar Bluff Connector     | 2,681     | 1.6%                    | 4,802   | 2.1%                | 378    | 2.3%                | 0.56           | 7.10           |
| 17                      | Sutherland/Bearden        | 7,241     | 4.2%                    | 10,669  | 4.7%                | 822    | 5.0%                | 0.68           | 8.80           |
| 19                      | Lakeshore/Lonas Connector | 462       | 0.3%                    | 4,822   | 2.1%                | 284    | 1.7%                | 0.10           | 1.63           |
| 20                      | Central Ave/Clinton Hwy   | 11,770    | 6.8%                    | 14,021  | 6.2%                | 853    | 5.2%                | 0.84           | 13.80          |
| 21                      | Lincoln Park              | 3,109     | 1.8%                    | 4,505   | 2.0%                | 354    | 2.1%                | 0.69           | 8.79           |
| 22                      | Broadway                  | 26,328    | 15.2%                   | 18,779  | 8.4%                | 1,404  | 8.5%                | 1.40           | 18.76          |
| 23                      | Millertown                | 5,336     | 3.1%                    | 8,287   | 3.7%                | 726    | 4.4%                | 0.64           | 7.35           |
| 24                      | Inskip/Breda Rd           | 2,788     | 1.6%                    | 6,381   | 2.8%                | 461    | 2.8%                | 0.44           | 6.04           |
| 30                      | Parkridge                 | 3,200     | 1.9%                    | 3,367   | 1.5%                | 265    | 1.6%                | 0.95           | 12.09          |
| 31                      | Magnolia Ave.             | 18,081    | 10.5%                   | 13,431  | 6.0%                | 1,130  | 6.9%                | 1.35           | 16.00          |
| 32                      | Dandridge                 | 6,742     | 3.9%                    | 7,933   | 3.5%                | 509    | 3.1%                | 0.85           | 13.26          |
| 33                      | M.L.K.                    | 3,561     | 2.1%                    | 7,962   | 3.5%                | 645    | 3.9%                | 0.45           | 5.52           |
| 34                      | Burlington                | 6,216     | 3.6%                    | 13,247  | 5.9%                | 804    | 4.9%                | 0.47           | 7.73           |
| 40                      | South Knoxville           | 3,899     | 2.3%                    | 10,868  | 4.8%                | 772    | 4.7%                | 0.36           | 5.05           |
| 41                      | Chapman Hwy               | 12,948    | 7.5%                    | 14,104  | 6.3%                | 863    | 5.2%                | 0.92           | 15.00          |
| 42                      | UT/Ft Sanders Hospitals   | 3,878     | 2.2%                    | 2,702   | 1.2%                | 354    | 2.1%                | 1.44           | 10.96          |
| 43                      | University Heights        | 0         | 0.0%                    | 0       | 0.0%                | 0      | 0.0%                | 0.00           | 0.00           |
| 44                      | University Park           | 0         | 0.0%                    | 0       | 0.0%                | 0      | 0.0%                | 0.00           | 0.00           |
| 45                      | Vestal                    | 4,989     | 2.9%                    | 10,111  | 4.5%                | 706    | 4.3%                | 0.49           | 7.07           |
| 90                      | Crosstown                 | 7,604     | 4.4%                    | 16,662  | 7.4%                | 1,083  | 6.6%                | 0.46           | 7.02           |
|                         | Other/ Unknown            | 0         |                         |         |                     |        |                     |                |                |
| SUB TOTAL LINE SERVICE  |                           | 172,907   |                         | 224,893 |                     | 16,490 |                     | 0.77           | 10.49          |
| 82                      | Trolley (Orange Line)     | 20,218    | 36.0%                   | 6,502   | 42.3%               | 1,036  | 43.9%               | 3.11           | 19.52          |
| 84                      | Trolley (Green Line)      | 13,822    | 24.6%                   | 4,097   | 26.7%               | 701    | 29.7%               | 3.37           | 19.73          |
| 86                      | Trolley (Blue Line)       | 22,076    | 39.3%                   | 4,756   | 31.0%               | 624    | 26.4%               | 4.64           | 35.39          |
| SUB TOTAL TROLLEY SERVI | CES                       | 56,116    |                         | 15,355  |                     | 2,360  |                     | 3.65           | 23.78          |
| TOTAL PASSENGERS WITH T | TROLLEYS                  | 229,023   |                         | 240,248 |                     | 18,850 |                     | 0.95           | 12.15          |
| LIFT SERVICE            |                           | 5,331     |                         | 35,314  |                     | 2,770  |                     | 0.15           | 1.92           |
| TOTAL SCHEDULED SERVIC  | ES                        | 234,354   |                         | 275,562 |                     | 21,620 |                     | 0.85           | 10.84          |
| TOTAL CHARTER SERVICES  |                           | 516       |                         | 23      |                     | 96     |                     | 22.93          | 5.38           |
| GRAND TOTAL ALL KAT SER | RVICES                    | 234,870   |                         | 275,584 |                     | 21,716 |                     | 0.85           | 10.82          |