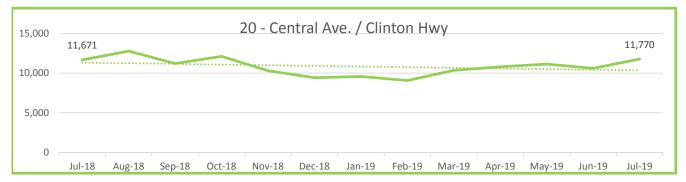

### ROUTE PERFORMANCE REPORT July, 2019

| ROUTE<br>NUMBER         | ROUTE<br>NAME             | RIDERSHIP | Percentage of Ridership | MILES   | Percentage of Miles | HOURS  | Percentage of Hours | Passg/<br>Mile | Passg/<br>Hour |
|-------------------------|---------------------------|-----------|-------------------------|---------|---------------------|--------|---------------------|----------------|----------------|
| 10                      | Sequoyah Hills            | 154       | 0.1%                    | 1,001   | 0.4%                | 101    | 0.6%                | 0.15           | 1.53           |
| 11                      | Kingston Pike             | 25,403    | 14.7%                   | 27,874  | 12.4%               | 2,334  | 14.2%               | 0.91           | 10.88          |
| 12                      | Western Ave               | 13,164    | 7.6%                    | 19,713  | 8.8%                | 1,352  | 8.2%                | 0.67           | 9.74           |
| 13                      | Beaumont                  | 3,353     | 1.9%                    | 3,654   | 1.6%                | 292    | 1.8%                | 0.92           | 11.49          |
| 16                      | Cedar Bluff Connector     | 2,681     | 1.6%                    | 4,802   | 2.1%                | 378    | 2.3%                | 0.56           | 7.10           |
| 17                      | Sutherland/Bearden        | 7,241     | 4.2%                    | 10,669  | 4.7%                | 822    | 5.0%                | 0.68           | 8.80           |
| 19                      | Lakeshore/Lonas Connector | 462       | 0.3%                    | 4,822   | 2.1%                | 284    | 1.7%                | 0.10           | 1.63           |
| 20                      | Central Ave/Clinton Hwy   | 11,770    | 6.8%                    | 14,021  | 6.2%                | 853    | 5.2%                | 0.84           | 13.80          |
| 21                      | Lincoln Park              | 3,109     | 1.8%                    | 4,505   | 2.0%                | 354    | 2.1%                | 0.69           | 8.79           |
| 22                      | Broadway                  | 26,328    | 15.2%                   | 18,779  | 8.4%                | 1,404  | 8.5%                | 1.40           | 18.76          |
| 23                      | Millertown                | 5,336     | 3.1%                    | 8,287   | 3.7%                | 726    | 4.4%                | 0.64           | 7.35           |
| 24                      | Inskip/Breda Rd           | 2,788     | 1.6%                    | 6,381   | 2.8%                | 461    | 2.8%                | 0.44           | 6.04           |
| 30                      | Parkridge                 | 3,200     | 1.9%                    | 3,367   | 1.5%                | 265    | 1.6%                | 0.95           | 12.09          |
| 31                      | Magnolia Ave.             | 18,081    | 10.5%                   | 13,431  | 6.0%                | 1,130  | 6.9%                | 1.35           | 16.00          |
| 32                      | Dandridge                 | 6,742     | 3.9%                    | 7,933   | 3.5%                | 509    | 3.1%                | 0.85           | 13.26          |
| 33                      | M.L.K.                    | 3,561     | 2.1%                    | 7,962   | 3.5%                | 645    | 3.9%                | 0.45           | 5.52           |
| 34                      | Burlington                | 6,216     | 3.6%                    | 13,247  | 5.9%                | 804    | 4.9%                | 0.47           | 7.73           |
| 40                      | South Knoxville           | 3,899     | 2.3%                    | 10,868  | 4.8%                | 772    | 4.7%                | 0.36           | 5.05           |
| 41                      | Chapman Hwy               | 12,948    | 7.5%                    | 14,104  | 6.3%                | 863    | 5.2%                | 0.92           | 15.00          |
| 42                      | UT/Ft Sanders Hospitals   | 3,878     | 2.2%                    | 2,702   | 1.2%                | 354    | 2.1%                | 1.44           | 10.96          |
| 43                      | University Heights        | 0         | 0.0%                    | 0       | 0.0%                | 0      | 0.0%                | 0.00           | 0.00           |
| 44                      | University Park           | 0         | 0.0%                    | 0       | 0.0%                | 0      | 0.0%                | 0.00           | 0.00           |
| 45                      | Vestal                    | 4,989     | 2.9%                    | 10,111  | 4.5%                | 706    | 4.3%                | 0.49           | 7.07           |
| 90                      | Crosstown                 | 7,604     | 4.4%                    | 16,662  | 7.4%                | 1,083  | 6.6%                | 0.46           | 7.02           |
|                         | Other/ Unknown            | 0         |                         |         |                     |        |                     |                |                |
| SUB TOTAL LINE SERVICE  |                           | 172,907   |                         | 224,893 |                     | 16,490 |                     | 0.77           | 10.49          |
| 82                      | Trolley (Orange Line)     | 20,218    | 36.0%                   | 6,502   | 42.3%               | 1,036  | 43.9%               | 3.11           | 19.52          |
| 84                      | Trolley (Green Line)      | 13,822    | 24.6%                   | 4,097   | 26.7%               | 701    | 29.7%               | 3.37           | 19.73          |
| 86                      | Trolley (Blue Line)       | 22,076    | 39.3%                   | 4,756   | 31.0%               | 624    | 26.4%               | 4.64           | 35.39          |
| SUB TOTAL TROLLEY SERVI | CES                       | 56,116    |                         | 15,355  |                     | 2,360  |                     | 3.65           | 23.78          |
| TOTAL PASSENGERS WITH T | TROLLEYS                  | 229,023   |                         | 240,248 |                     | 18,850 |                     | 0.95           | 12.15          |
| LIFT SERVICE            |                           | 5,331     |                         | 35,314  |                     | 2,770  |                     | 0.15           | 1.92           |
| TOTAL SCHEDULED SERVIC  | ES                        | 234,354   |                         | 275,562 |                     | 21,620 |                     | 0.85           | 10.84          |
| TOTAL CHARTER SERVICES  |                           | 516       |                         | 23      |                     | 96     |                     | 22.93          | 5.38           |
| GRAND TOTAL ALL KAT SER | RVICES                    | 234,870   |                         | 275,584 |                     | 21,716 |                     | 0.85           | 10.82          |