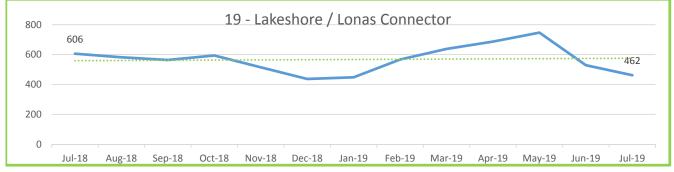

### ROUTE PERFORMANCE REPORT July, 2019

| ROUTE<br>NUMBER         | ROUTE<br>NAME             | RIDERSHIP | Percentage of Ridership | MILES   | Percentage of Miles | HOURS  | Percentage of Hours | Passg/<br>Mile | Passg/<br>Hour |
|-------------------------|---------------------------|-----------|-------------------------|---------|---------------------|--------|---------------------|----------------|----------------|
| 10                      | Sequoyah Hills            | 154       | 0.1%                    | 1,001   | 0.4%                | 101    | 0.6%                | 0.15           | 1.53           |
| 11                      | Kingston Pike             | 25,403    | 14.7%                   | 27,874  | 12.4%               | 2,334  | 14.2%               | 0.91           | 10.88          |
| 12                      | Western Ave               | 13,164    | 7.6%                    | 19,713  | 8.8%                | 1,352  | 8.2%                | 0.67           | 9.74           |
| 13                      | Beaumont                  | 3,353     | 1.9%                    | 3,654   | 1.6%                | 292    | 1.8%                | 0.92           | 11.49          |
| 16                      | Cedar Bluff Connector     | 2,681     | 1.6%                    | 4,802   | 2.1%                | 378    | 2.3%                | 0.56           | 7.10           |
| 17                      | Sutherland/Bearden        | 7,241     | 4.2%                    | 10,669  | 4.7%                | 822    | 5.0%                | 0.68           | 8.80           |
| 19                      | Lakeshore/Lonas Connector | 462       | 0.3%                    | 4,822   | 2.1%                | 284    | 1.7%                | 0.10           | 1.63           |
| 20                      | Central Ave/Clinton Hwy   | 11,770    | 6.8%                    | 14,021  | 6.2%                | 853    | 5.2%                | 0.84           | 13.80          |
| 21                      | Lincoln Park              | 3,109     | 1.8%                    | 4,505   | 2.0%                | 354    | 2.1%                | 0.69           | 8.79           |
| 22                      | Broadway                  | 26,328    | 15.2%                   | 18,779  | 8.4%                | 1,404  | 8.5%                | 1.40           | 18.76          |
| 23                      | Millertown                | 5,336     | 3.1%                    | 8,287   | 3.7%                | 726    | 4.4%                | 0.64           | 7.35           |
| 24                      | Inskip/Breda Rd           | 2,788     | 1.6%                    | 6,381   | 2.8%                | 461    | 2.8%                | 0.44           | 6.04           |
| 30                      | Parkridge                 | 3,200     | 1.9%                    | 3,367   | 1.5%                | 265    | 1.6%                | 0.95           | 12.09          |
| 31                      | Magnolia Ave.             | 18,081    | 10.5%                   | 13,431  | 6.0%                | 1,130  | 6.9%                | 1.35           | 16.00          |
| 32                      | Dandridge                 | 6,742     | 3.9%                    | 7,933   | 3.5%                | 509    | 3.1%                | 0.85           | 13.26          |
| 33                      | M.L.K.                    | 3,561     | 2.1%                    | 7,962   | 3.5%                | 645    | 3.9%                | 0.45           | 5.52           |
| 34                      | Burlington                | 6,216     | 3.6%                    | 13,247  | 5.9%                | 804    | 4.9%                | 0.47           | 7.73           |
| 40                      | South Knoxville           | 3,899     | 2.3%                    | 10,868  | 4.8%                | 772    | 4.7%                | 0.36           | 5.05           |
| 41                      | Chapman Hwy               | 12,948    | 7.5%                    | 14,104  | 6.3%                | 863    | 5.2%                | 0.92           | 15.00          |
| 42                      | UT/Ft Sanders Hospitals   | 3,878     | 2.2%                    | 2,702   | 1.2%                | 354    | 2.1%                | 1.44           | 10.96          |
| 43                      | University Heights        | 0         | 0.0%                    | 0       | 0.0%                | 0      | 0.0%                | 0.00           | 0.00           |
| 44                      | University Park           | 0         | 0.0%                    | 0       | 0.0%                | 0      | 0.0%                | 0.00           | 0.00           |
| 45                      | Vestal                    | 4,989     | 2.9%                    | 10,111  | 4.5%                | 706    | 4.3%                | 0.49           | 7.07           |
| 90                      | Crosstown                 | 7,604     | 4.4%                    | 16,662  | 7.4%                | 1,083  | 6.6%                | 0.46           | 7.02           |
|                         | Other/ Unknown            | 0         |                         |         |                     |        |                     |                |                |
| SUB TOTAL LINE SERVICE  |                           | 172,907   |                         | 224,893 |                     | 16,490 |                     | 0.77           | 10.49          |
| 82                      | Trolley (Orange Line)     | 20,218    | 36.0%                   | 6,502   | 42.3%               | 1,036  | 43.9%               | 3.11           | 19.52          |
| 84                      | Trolley (Green Line)      | 13,822    | 24.6%                   | 4,097   | 26.7%               | 701    | 29.7%               | 3.37           | 19.73          |
| 86                      | Trolley (Blue Line)       | 22,076    | 39.3%                   | 4,756   | 31.0%               | 624    | 26.4%               | 4.64           | 35.39          |
| SUB TOTAL TROLLEY SERVI | CES                       | 56,116    |                         | 15,355  |                     | 2,360  |                     | 3.65           | 23.78          |
| TOTAL PASSENGERS WITH T | TROLLEYS                  | 229,023   |                         | 240,248 |                     | 18,850 |                     | 0.95           | 12.15          |
| LIFT SERVICE            |                           | 5,331     |                         | 35,314  |                     | 2,770  |                     | 0.15           | 1.92           |
| TOTAL SCHEDULED SERVIC  | ES                        | 234,354   |                         | 275,562 |                     | 21,620 |                     | 0.85           | 10.84          |
| TOTAL CHARTER SERVICES  |                           | 516       |                         | 23      |                     | 96     |                     | 22.93          | 5.38           |
| GRAND TOTAL ALL KAT SER | RVICES                    | 234,870   |                         | 275,584 |                     | 21,716 |                     | 0.85           | 10.82          |