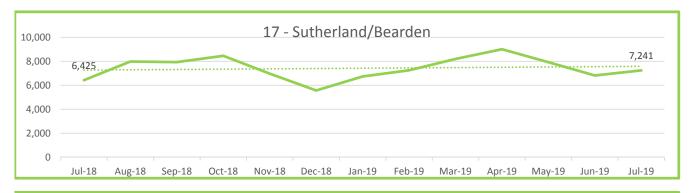

### ROUTE PERFORMANCE REPORT July, 2019

| ROUTE<br>NUMBER         | ROUTE<br>NAME             | RIDERSHIP | Percentage of Ridership | MILES   | Percentage of Miles | HOURS  | Percentage of Hours | Passg/<br>Mile | Passg/<br>Hour |
|-------------------------|---------------------------|-----------|-------------------------|---------|---------------------|--------|---------------------|----------------|----------------|
| 10                      | Sequoyah Hills            | 154       | 0.1%                    | 1,001   | 0.4%                | 101    | 0.6%                | 0.15           | 1.53           |
| 11                      | Kingston Pike             | 25,403    | 14.7%                   | 27,874  | 12.4%               | 2,334  | 14.2%               | 0.91           | 10.88          |
| 12                      | Western Ave               | 13,164    | 7.6%                    | 19,713  | 8.8%                | 1,352  | 8.2%                | 0.67           | 9.74           |
| 13                      | Beaumont                  | 3,353     | 1.9%                    | 3,654   | 1.6%                | 292    | 1.8%                | 0.92           | 11.49          |
| 16                      | Cedar Bluff Connector     | 2,681     | 1.6%                    | 4,802   | 2.1%                | 378    | 2.3%                | 0.56           | 7.10           |
| 17                      | Sutherland/Bearden        | 7,241     | 4.2%                    | 10,669  | 4.7%                | 822    | 5.0%                | 0.68           | 8.80           |
| 19                      | Lakeshore/Lonas Connector | 462       | 0.3%                    | 4,822   | 2.1%                | 284    | 1.7%                | 0.10           | 1.63           |
| 20                      | Central Ave/Clinton Hwy   | 11,770    | 6.8%                    | 14,021  | 6.2%                | 853    | 5.2%                | 0.84           | 13.80          |
| 21                      | Lincoln Park              | 3,109     | 1.8%                    | 4,505   | 2.0%                | 354    | 2.1%                | 0.69           | 8.79           |
| 22                      | Broadway                  | 26,328    | 15.2%                   | 18,779  | 8.4%                | 1,404  | 8.5%                | 1.40           | 18.76          |
| 23                      | Millertown                | 5,336     | 3.1%                    | 8,287   | 3.7%                | 726    | 4.4%                | 0.64           | 7.35           |
| 24                      | Inskip/Breda Rd           | 2,788     | 1.6%                    | 6,381   | 2.8%                | 461    | 2.8%                | 0.44           | 6.04           |
| 30                      | Parkridge                 | 3,200     | 1.9%                    | 3,367   | 1.5%                | 265    | 1.6%                | 0.95           | 12.09          |
| 31                      | Magnolia Ave.             | 18,081    | 10.5%                   | 13,431  | 6.0%                | 1,130  | 6.9%                | 1.35           | 16.00          |
| 32                      | Dandridge                 | 6,742     | 3.9%                    | 7,933   | 3.5%                | 509    | 3.1%                | 0.85           | 13.26          |
| 33                      | M.L.K.                    | 3,561     | 2.1%                    | 7,962   | 3.5%                | 645    | 3.9%                | 0.45           | 5.52           |
| 34                      | Burlington                | 6,216     | 3.6%                    | 13,247  | 5.9%                | 804    | 4.9%                | 0.47           | 7.73           |
| 40                      | South Knoxville           | 3,899     | 2.3%                    | 10,868  | 4.8%                | 772    | 4.7%                | 0.36           | 5.05           |
| 41                      | Chapman Hwy               | 12,948    | 7.5%                    | 14,104  | 6.3%                | 863    | 5.2%                | 0.92           | 15.00          |
| 42                      | UT/Ft Sanders Hospitals   | 3,878     | 2.2%                    | 2,702   | 1.2%                | 354    | 2.1%                | 1.44           | 10.96          |
| 43                      | University Heights        | 0         | 0.0%                    | 0       | 0.0%                | 0      | 0.0%                | 0.00           | 0.00           |
| 44                      | University Park           | 0         | 0.0%                    | 0       | 0.0%                | 0      | 0.0%                | 0.00           | 0.00           |
| 45                      | Vestal                    | 4,989     | 2.9%                    | 10,111  | 4.5%                | 706    | 4.3%                | 0.49           | 7.07           |
| 90                      | Crosstown                 | 7,604     | 4.4%                    | 16,662  | 7.4%                | 1,083  | 6.6%                | 0.46           | 7.02           |
|                         | Other/ Unknown            | 0         |                         |         |                     |        |                     |                |                |
| SUB TOTAL LINE SERVICE  |                           | 172,907   |                         | 224,893 |                     | 16,490 |                     | 0.77           | 10.49          |
| 82                      | Trolley (Orange Line)     | 20,218    | 36.0%                   | 6,502   | 42.3%               | 1,036  | 43.9%               | 3.11           | 19.52          |
| 84                      | Trolley (Green Line)      | 13,822    | 24.6%                   | 4,097   | 26.7%               | 701    | 29.7%               | 3.37           | 19.73          |
| 86                      | Trolley (Blue Line)       | 22,076    | 39.3%                   | 4,756   | 31.0%               | 624    | 26.4%               | 4.64           | 35.39          |
| SUB TOTAL TROLLEY SERVI | CES                       | 56,116    |                         | 15,355  |                     | 2,360  |                     | 3.65           | 23.78          |
| TOTAL PASSENGERS WITH T | TROLLEYS                  | 229,023   |                         | 240,248 |                     | 18,850 |                     | 0.95           | 12.15          |
| LIFT SERVICE            |                           | 5,331     |                         | 35,314  |                     | 2,770  |                     | 0.15           | 1.92           |
| TOTAL SCHEDULED SERVIC  | ES                        | 234,354   |                         | 275,562 |                     | 21,620 |                     | 0.85           | 10.84          |
| TOTAL CHARTER SERVICES  |                           | 516       |                         | 23      |                     | 96     |                     | 22.93          | 5.38           |
| GRAND TOTAL ALL KAT SER | RVICES                    | 234,870   |                         | 275,584 |                     | 21,716 |                     | 0.85           | 10.82          |