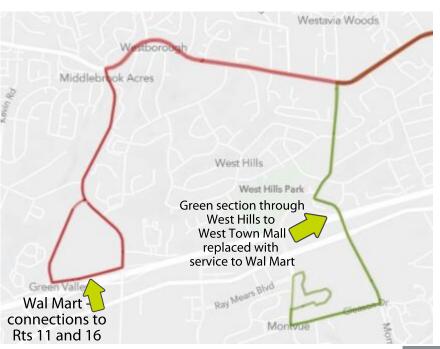

Commissioner Burbano Bonilla asked the KAT Staff for an update on Route 13. Ms. Woodiel-Brill stated that many different changes are going to be proposed to the board over the next two months with a vote in the fall by KTA. Part of the potential changes effecting Route 13 include extending the route to meet multiple requests from an apartment complex and veterans' affairs building near Middlebrook. She detailed the 13 may not come into downtown but connect to other routes, and KAT tested the route timing and placement with details to be given later. Commissioner Burbano Bonilla inquired the status of the additional bus shelters that are supposed to be placed along Central Ave. Ms. Woodiel-Brill stated there will be a shelter just past the Dameron intersection as well across the street and others along that corridor with the help of the Department of Redevelopment.