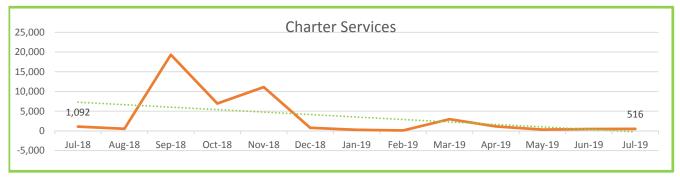

### SYSTEM PERFORMANCE REPORT July, 2019

|                           | THIS MONTH |         |        | FISCAL Y  | EAR-TO-DATE | 1      |
|---------------------------|------------|---------|--------|-----------|-------------|--------|
|                           | This       | Last    |        | This      | Last        | •      |
|                           | Year       | Year    | Change | Year      | Year        | Change |
| FIXED ROUTE SERVICE       |            |         |        |           |             |        |
| Total Passengers          | 229,023    | 221,768 | 3%     | 229,023   | 221,768     | 3%     |
| System Generated Revenue  |            |         |        | \$244,523 | \$227,228   | 8%     |
| Revenue Veh. Miles        | 240,248    | 219,309 | 10%    | 240,248   | 219,309     | 10%    |
| Revenue Veh. Hours        | 18,850     | 17,258  | 9%     | 18,850    | 17,258      | 9%     |
| Passengers/Mile           | 0.95       | 1.01    | -6%    | 0.95      | 1.01        | -6%    |
| Passengers/Hour           | 12.15      | 12.85   | -5%    | 12.15     | 12.85       | -5%    |
| Preventable Accidents     | 0          | 0       | 0%     | 0         | 0           | 0%     |
| Mechanical Road Calls     | 25         | 17      | 47%    | 25        | 17          | 47%    |
| Accidents/100,000 Miles   | 0.00       | 0.00    | 0%     | 0.00      | 0.00        | 0%     |
| Miles/Road Failure        | 9,610      | 12,901  | -26%   | 9,610     | 12,901      | -26%   |
| DEMAND RESPONSE           |            |         |        |           | 0           |        |
| Total Passengers          | 5.331      | 5,466   | -2%    | 5,331     | 5,466       | -2%    |
| System Generated Revenue  |            | -,      |        | \$12,259  | \$9,899     | 24%    |
| Revenue Veh. Miles        | 35,314     | 36,825  | -4%    | 35,314    | 36,825      | -4%    |
| Revenue Veh. Hours        | 2,770      | 2,710   | 2%     | 2,770     | 2,710       | 2%     |
| Passengers/Mile           | 0.15       | 0.15    | 2%     | 0.15      | 0.15        | 2%     |
| Passengers/Hour           | 1.92       | 2.02    | -5%    | 1.92      | 2.02        | -5%    |
| Preventable Accidents     | 0          | 0       | 0%     | 0         | 0           | 0%     |
| Mechanical Road Calls     | 5          | 6       | -17%   | 5         | 6           | -17%   |
| Accidents/100,000 Miles   | 0.00       | 0.00    | 0%     | 0.00      | 0.00        | 0%     |
| Miles/Road Failure        | 7,063      | 6,138   | 15%    | 7,063     | 6,138       | 15%    |
| CHARTER SERVICE           |            |         |        |           | 0           |        |
| Charters                  | 516        | 1,092   | -53%   | 516       | 1,092       | -53%   |
| Sports Charters           | 0          | 0       | 0%     | 0         | 0           | 0%     |
| Total Passengers          | 516        | 0       | 100%   | 516       | 1,092       | -53%   |
| Revenue                   |            |         |        |           |             | 0%     |
| Football Shuttle Charters |            |         |        | \$0       | \$0         | 0%     |
| Trolley Charters          |            |         |        | \$2,000   | \$2,950     | -32%   |
| Total Miles               | 23         | 232     | -90%   | 23        | 232         | -90%   |
| Total Hours               | 96.0       | 50.0    | 92%    | 96        | 50          | 92%    |