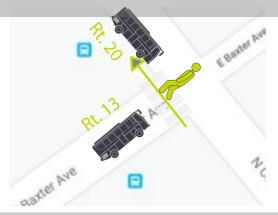

Commissioner Burbano Bonilla asked the KAT Staff for an update on Route 13. Ms. Woodiel-Brill stated that many different changes are going to be proposed to the board over the next two months with a vote in the fall by KTA. Part of the potential changes effecting Route 13 include extending the route to meet multiple requests from an apartment complex and veterans' affairs building near Middlebrook. She detailed the 13 may not come into downtown but connect to other routes, and KAT tested the route timing and placement with details to be given later. Commissioner Burbano Bonilla inquired the status of the additional bus shelters that are supposed to be placed along Central Ave. Ms. Woodiel-Brill stated there will be a shelter just past the Dameron intersection as well across the street and others along that corridor with the help of the Department of Redevelopment.