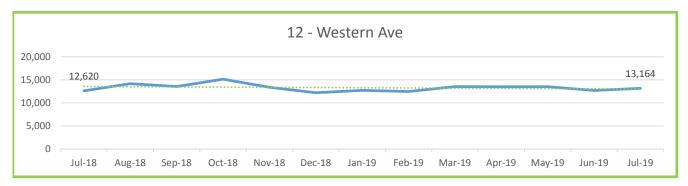

### ROUTE PERFORMANCE REPORT July, 2019

| ROUTE<br>NUMBER         | ROUTE<br>NAME             | RIDERSHIP | Percentage of Ridership | MILES   | Percentage of Miles | HOURS  | Percentage of Hours | Passg/<br>Mile | Passg/<br>Hour |
|-------------------------|---------------------------|-----------|-------------------------|---------|---------------------|--------|---------------------|----------------|----------------|
| 10                      | Sequoyah Hills            | 154       | 0.1%                    | 1,001   | 0.4%                | 101    | 0.6%                | 0.15           | 1.53           |
| 11                      | Kingston Pike             | 25,403    | 14.7%                   | 27,874  | 12.4%               | 2,334  | 14.2%               | 0.91           | 10.88          |
| 12                      | Western Ave               | 13,164    | 7.6%                    | 19,713  | 8.8%                | 1,352  | 8.2%                | 0.67           | 9.74           |
| 13                      | Beaumont                  | 3,353     | 1.9%                    | 3,654   | 1.6%                | 292    | 1.8%                | 0.92           | 11.49          |
| 16                      | Cedar Bluff Connector     | 2,681     | 1.6%                    | 4,802   | 2.1%                | 378    | 2.3%                | 0.56           | 7.10           |
| 17                      | Sutherland/Bearden        | 7,241     | 4.2%                    | 10,669  | 4.7%                | 822    | 5.0%                | 0.68           | 8.80           |
| 19                      | Lakeshore/Lonas Connector | 462       | 0.3%                    | 4,822   | 2.1%                | 284    | 1.7%                | 0.10           | 1.63           |
| 20                      | Central Ave/Clinton Hwy   | 11,770    | 6.8%                    | 14,021  | 6.2%                | 853    | 5.2%                | 0.84           | 13.80          |
| 21                      | Lincoln Park              | 3,109     | 1.8%                    | 4,505   | 2.0%                | 354    | 2.1%                | 0.69           | 8.79           |
| 22                      | Broadway                  | 26,328    | 15.2%                   | 18,779  | 8.4%                | 1,404  | 8.5%                | 1.40           | 18.76          |
| 23                      | Millertown                | 5,336     | 3.1%                    | 8,287   | 3.7%                | 726    | 4.4%                | 0.64           | 7.35           |
| 24                      | Inskip/Breda Rd           | 2,788     | 1.6%                    | 6,381   | 2.8%                | 461    | 2.8%                | 0.44           | 6.04           |
| 30                      | Parkridge                 | 3,200     | 1.9%                    | 3,367   | 1.5%                | 265    | 1.6%                | 0.95           | 12.09          |
| 31                      | Magnolia Ave.             | 18,081    | 10.5%                   | 13,431  | 6.0%                | 1,130  | 6.9%                | 1.35           | 16.00          |
| 32                      | Dandridge                 | 6,742     | 3.9%                    | 7,933   | 3.5%                | 509    | 3.1%                | 0.85           | 13.26          |
| 33                      | M.L.K.                    | 3,561     | 2.1%                    | 7,962   | 3.5%                | 645    | 3.9%                | 0.45           | 5.52           |
| 34                      | Burlington                | 6,216     | 3.6%                    | 13,247  | 5.9%                | 804    | 4.9%                | 0.47           | 7.73           |
| 40                      | South Knoxville           | 3,899     | 2.3%                    | 10,868  | 4.8%                | 772    | 4.7%                | 0.36           | 5.05           |
| 41                      | Chapman Hwy               | 12,948    | 7.5%                    | 14,104  | 6.3%                | 863    | 5.2%                | 0.92           | 15.00          |
| 42                      | UT/Ft Sanders Hospitals   | 3,878     | 2.2%                    | 2,702   | 1.2%                | 354    | 2.1%                | 1.44           | 10.96          |
| 43                      | University Heights        | 0         | 0.0%                    | 0       | 0.0%                | 0      | 0.0%                | 0.00           | 0.00           |
| 44                      | University Park           | 0         | 0.0%                    | 0       | 0.0%                | 0      | 0.0%                | 0.00           | 0.00           |
| 45                      | Vestal                    | 4,989     | 2.9%                    | 10,111  | 4.5%                | 706    | 4.3%                | 0.49           | 7.07           |
| 90                      | Crosstown                 | 7,604     | 4.4%                    | 16,662  | 7.4%                | 1,083  | 6.6%                | 0.46           | 7.02           |
|                         | Other/ Unknown            | 0         |                         |         |                     |        |                     |                |                |
| SUB TOTAL LINE SERVICE  |                           | 172,907   |                         | 224,893 |                     | 16,490 |                     | 0.77           | 10.49          |
| 82                      | Trolley (Orange Line)     | 20,218    | 36.0%                   | 6,502   | 42.3%               | 1,036  | 43.9%               | 3.11           | 19.52          |
| 84                      | Trolley (Green Line)      | 13,822    | 24.6%                   | 4,097   | 26.7%               | 701    | 29.7%               | 3.37           | 19.73          |
| 86                      | Trolley (Blue Line)       | 22,076    | 39.3%                   | 4,756   | 31.0%               | 624    | 26.4%               | 4.64           | 35.39          |
| SUB TOTAL TROLLEY SERVI | CES                       | 56,116    |                         | 15,355  |                     | 2,360  |                     | 3.65           | 23.78          |
| TOTAL PASSENGERS WITH T | TROLLEYS                  | 229,023   |                         | 240,248 |                     | 18,850 |                     | 0.95           | 12.15          |
| LIFT SERVICE            |                           | 5,331     |                         | 35,314  |                     | 2,770  |                     | 0.15           | 1.92           |
| TOTAL SCHEDULED SERVIC  | ES                        | 234,354   |                         | 275,562 |                     | 21,620 |                     | 0.85           | 10.84          |
| TOTAL CHARTER SERVICES  |                           | 516       |                         | 23      |                     | 96     |                     | 22.93          | 5.38           |
| GRAND TOTAL ALL KAT SER | RVICES                    | 234,870   |                         | 275,584 |                     | 21,716 |                     | 0.85           | 10.82          |