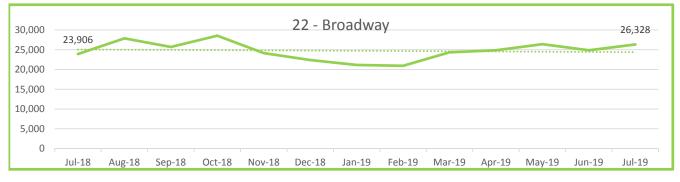

### ROUTE PERFORMANCE REPORT July, 2019

| ROUTE<br>NUMBER         | ROUTE<br>NAME             | RIDERSHIP | Percentage of Ridership | MILES   | Percentage of Miles | HOURS  | Percentage of Hours | Passg/<br>Mile | Passg/<br>Hour |
|-------------------------|---------------------------|-----------|-------------------------|---------|---------------------|--------|---------------------|----------------|----------------|
| 10                      | Sequoyah Hills            | 154       | 0.1%                    | 1,001   | 0.4%                | 101    | 0.6%                | 0.15           | 1.53           |
| 11                      | Kingston Pike             | 25,403    | 14.7%                   | 27,874  | 12.4%               | 2,334  | 14.2%               | 0.91           | 10.88          |
| 12                      | Western Ave               | 13,164    | 7.6%                    | 19,713  | 8.8%                | 1,352  | 8.2%                | 0.67           | 9.74           |
| 13                      | Beaumont                  | 3,353     | 1.9%                    | 3,654   | 1.6%                | 292    | 1.8%                | 0.92           | 11.49          |
| 16                      | Cedar Bluff Connector     | 2,681     | 1.6%                    | 4,802   | 2.1%                | 378    | 2.3%                | 0.56           | 7.10           |
| 17                      | Sutherland/Bearden        | 7,241     | 4.2%                    | 10,669  | 4.7%                | 822    | 5.0%                | 0.68           | 8.80           |
| 19                      | Lakeshore/Lonas Connector | 462       | 0.3%                    | 4,822   | 2.1%                | 284    | 1.7%                | 0.10           | 1.63           |
| 20                      | Central Ave/Clinton Hwy   | 11,770    | 6.8%                    | 14,021  | 6.2%                | 853    | 5.2%                | 0.84           | 13.80          |
| 21                      | Lincoln Park              | 3,109     | 1.8%                    | 4,505   | 2.0%                | 354    | 2.1%                | 0.69           | 8.79           |
| 22                      | Broadway                  | 26,328    | 15.2%                   | 18,779  | 8.4%                | 1,404  | 8.5%                | 1.40           | 18.76          |
| 23                      | Millertown                | 5,336     | 3.1%                    | 8,287   | 3.7%                | 726    | 4.4%                | 0.64           | 7.35           |
| 24                      | Inskip/Breda Rd           | 2,788     | 1.6%                    | 6,381   | 2.8%                | 461    | 2.8%                | 0.44           | 6.04           |
| 30                      | Parkridge                 | 3,200     | 1.9%                    | 3,367   | 1.5%                | 265    | 1.6%                | 0.95           | 12.09          |
| 31                      | Magnolia Ave.             | 18,081    | 10.5%                   | 13,431  | 6.0%                | 1,130  | 6.9%                | 1.35           | 16.00          |
| 32                      | Dandridge                 | 6,742     | 3.9%                    | 7,933   | 3.5%                | 509    | 3.1%                | 0.85           | 13.26          |
| 33                      | M.L.K.                    | 3,561     | 2.1%                    | 7,962   | 3.5%                | 645    | 3.9%                | 0.45           | 5.52           |
| 34                      | Burlington                | 6,216     | 3.6%                    | 13,247  | 5.9%                | 804    | 4.9%                | 0.47           | 7.73           |
| 40                      | South Knoxville           | 3,899     | 2.3%                    | 10,868  | 4.8%                | 772    | 4.7%                | 0.36           | 5.05           |
| 41                      | Chapman Hwy               | 12,948    | 7.5%                    | 14,104  | 6.3%                | 863    | 5.2%                | 0.92           | 15.00          |
| 42                      | UT/Ft Sanders Hospitals   | 3,878     | 2.2%                    | 2,702   | 1.2%                | 354    | 2.1%                | 1.44           | 10.96          |
| 43                      | University Heights        | 0         | 0.0%                    | 0       | 0.0%                | 0      | 0.0%                | 0.00           | 0.00           |
| 44                      | University Park           | 0         | 0.0%                    | 0       | 0.0%                | 0      | 0.0%                | 0.00           | 0.00           |
| 45                      | Vestal                    | 4,989     | 2.9%                    | 10,111  | 4.5%                | 706    | 4.3%                | 0.49           | 7.07           |
| 90                      | Crosstown                 | 7,604     | 4.4%                    | 16,662  | 7.4%                | 1,083  | 6.6%                | 0.46           | 7.02           |
|                         | Other/ Unknown            | 0         |                         |         |                     |        |                     |                |                |
| SUB TOTAL LINE SERVICE  |                           | 172,907   |                         | 224,893 |                     | 16,490 |                     | 0.77           | 10.49          |
| 82                      | Trolley (Orange Line)     | 20,218    | 36.0%                   | 6,502   | 42.3%               | 1,036  | 43.9%               | 3.11           | 19.52          |
| 84                      | Trolley (Green Line)      | 13,822    | 24.6%                   | 4,097   | 26.7%               | 701    | 29.7%               | 3.37           | 19.73          |
| 86                      | Trolley (Blue Line)       | 22,076    | 39.3%                   | 4,756   | 31.0%               | 624    | 26.4%               | 4.64           | 35.39          |
| SUB TOTAL TROLLEY SERVI | CES                       | 56,116    |                         | 15,355  |                     | 2,360  |                     | 3.65           | 23.78          |
| TOTAL PASSENGERS WITH T | TROLLEYS                  | 229,023   |                         | 240,248 |                     | 18,850 |                     | 0.95           | 12.15          |
| LIFT SERVICE            |                           | 5,331     |                         | 35,314  |                     | 2,770  |                     | 0.15           | 1.92           |
| TOTAL SCHEDULED SERVIC  | ES                        | 234,354   |                         | 275,562 |                     | 21,620 |                     | 0.85           | 10.84          |
| TOTAL CHARTER SERVICES  |                           | 516       |                         | 23      |                     | 96     |                     | 22.93          | 5.38           |
| GRAND TOTAL ALL KAT SER | RVICES                    | 234,870   |                         | 275,584 |                     | 21,716 |                     | 0.85           | 10.82          |