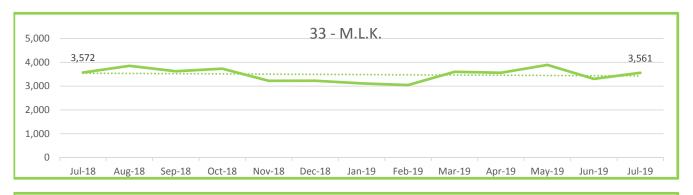

### ROUTE PERFORMANCE REPORT July, 2019

| ROUTE<br>NUMBER         | ROUTE<br>NAME             | RIDERSHIP | Percentage of Ridership | MILES   | Percentage of Miles | HOURS  | Percentage of Hours | Passg/<br>Mile | Passg/<br>Hour |
|-------------------------|---------------------------|-----------|-------------------------|---------|---------------------|--------|---------------------|----------------|----------------|
| 10                      | Sequoyah Hills            | 154       | 0.1%                    | 1,001   | 0.4%                | 101    | 0.6%                | 0.15           | 1.53           |
| 11                      | Kingston Pike             | 25,403    | 14.7%                   | 27,874  | 12.4%               | 2,334  | 14.2%               | 0.91           | 10.88          |
| 12                      | Western Ave               | 13,164    | 7.6%                    | 19,713  | 8.8%                | 1,352  | 8.2%                | 0.67           | 9.74           |
| 13                      | Beaumont                  | 3,353     | 1.9%                    | 3,654   | 1.6%                | 292    | 1.8%                | 0.92           | 11.49          |
| 16                      | Cedar Bluff Connector     | 2,681     | 1.6%                    | 4,802   | 2.1%                | 378    | 2.3%                | 0.56           | 7.10           |
| 17                      | Sutherland/Bearden        | 7,241     | 4.2%                    | 10,669  | 4.7%                | 822    | 5.0%                | 0.68           | 8.80           |
| 19                      | Lakeshore/Lonas Connector | 462       | 0.3%                    | 4,822   | 2.1%                | 284    | 1.7%                | 0.10           | 1.63           |
| 20                      | Central Ave/Clinton Hwy   | 11,770    | 6.8%                    | 14,021  | 6.2%                | 853    | 5.2%                | 0.84           | 13.80          |
| 21                      | Lincoln Park              | 3,109     | 1.8%                    | 4,505   | 2.0%                | 354    | 2.1%                | 0.69           | 8.79           |
| 22                      | Broadway                  | 26,328    | 15.2%                   | 18,779  | 8.4%                | 1,404  | 8.5%                | 1.40           | 18.76          |
| 23                      | Millertown                | 5,336     | 3.1%                    | 8,287   | 3.7%                | 726    | 4.4%                | 0.64           | 7.35           |
| 24                      | Inskip/Breda Rd           | 2,788     | 1.6%                    | 6,381   | 2.8%                | 461    | 2.8%                | 0.44           | 6.04           |
| 30                      | Parkridge                 | 3,200     | 1.9%                    | 3,367   | 1.5%                | 265    | 1.6%                | 0.95           | 12.09          |
| 31                      | Magnolia Ave.             | 18,081    | 10.5%                   | 13,431  | 6.0%                | 1,130  | 6.9%                | 1.35           | 16.00          |
| 32                      | Dandridge                 | 6,742     | 3.9%                    | 7,933   | 3.5%                | 509    | 3.1%                | 0.85           | 13.26          |
| 33                      | M.L.K.                    | 3,561     | 2.1%                    | 7,962   | 3.5%                | 645    | 3.9%                | 0.45           | 5.52           |
| 34                      | Burlington                | 6,216     | 3.6%                    | 13,247  | 5.9%                | 804    | 4.9%                | 0.47           | 7.73           |
| 40                      | South Knoxville           | 3,899     | 2.3%                    | 10,868  | 4.8%                | 772    | 4.7%                | 0.36           | 5.05           |
| 41                      | Chapman Hwy               | 12,948    | 7.5%                    | 14,104  | 6.3%                | 863    | 5.2%                | 0.92           | 15.00          |
| 42                      | UT/Ft Sanders Hospitals   | 3,878     | 2.2%                    | 2,702   | 1.2%                | 354    | 2.1%                | 1.44           | 10.96          |
| 43                      | University Heights        | 0         | 0.0%                    | 0       | 0.0%                | 0      | 0.0%                | 0.00           | 0.00           |
| 44                      | University Park           | 0         | 0.0%                    | 0       | 0.0%                | 0      | 0.0%                | 0.00           | 0.00           |
| 45                      | Vestal                    | 4,989     | 2.9%                    | 10,111  | 4.5%                | 706    | 4.3%                | 0.49           | 7.07           |
| 90                      | Crosstown                 | 7,604     | 4.4%                    | 16,662  | 7.4%                | 1,083  | 6.6%                | 0.46           | 7.02           |
|                         | Other/ Unknown            | 0         |                         |         |                     |        |                     |                |                |
| SUB TOTAL LINE SERVICE  |                           | 172,907   |                         | 224,893 |                     | 16,490 |                     | 0.77           | 10.49          |
| 82                      | Trolley (Orange Line)     | 20,218    | 36.0%                   | 6,502   | 42.3%               | 1,036  | 43.9%               | 3.11           | 19.52          |
| 84                      | Trolley (Green Line)      | 13,822    | 24.6%                   | 4,097   | 26.7%               | 701    | 29.7%               | 3.37           | 19.73          |
| 86                      | Trolley (Blue Line)       | 22,076    | 39.3%                   | 4,756   | 31.0%               | 624    | 26.4%               | 4.64           | 35.39          |
| SUB TOTAL TROLLEY SERVI | CES                       | 56,116    |                         | 15,355  |                     | 2,360  |                     | 3.65           | 23.78          |
| TOTAL PASSENGERS WITH T | TROLLEYS                  | 229,023   |                         | 240,248 |                     | 18,850 |                     | 0.95           | 12.15          |
| LIFT SERVICE            |                           | 5,331     |                         | 35,314  |                     | 2,770  |                     | 0.15           | 1.92           |
| TOTAL SCHEDULED SERVIC  | ES                        | 234,354   |                         | 275,562 |                     | 21,620 |                     | 0.85           | 10.84          |
| TOTAL CHARTER SERVICES  |                           | 516       |                         | 23      |                     | 96     |                     | 22.93          | 5.38           |
| GRAND TOTAL ALL KAT SER | RVICES                    | 234,870   |                         | 275,584 |                     | 21,716 |                     | 0.85           | 10.82          |