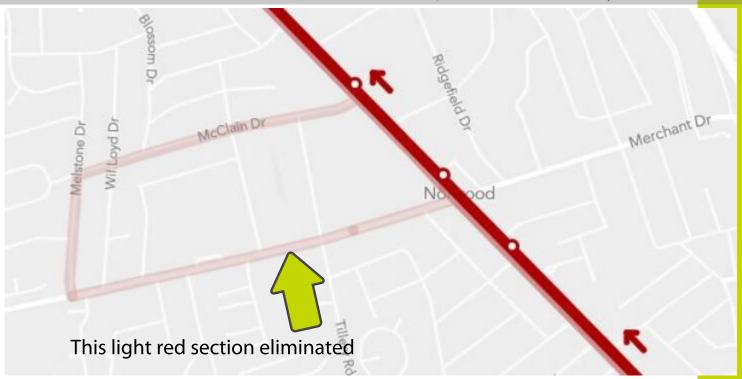

Commissioner Burbano Bonilla asked the KAT Staff for an update on Route 13. Ms. Woodiel-Brill stated that many different changes are going to be proposed to the board over the next two months with a vote in the fall by KTA. Part of the potential changes effecting Route 13 include extending the route to meet multiple requests from an apartment complex and veterans' affairs building near Middlebrook. She detailed the 13 may not come into downtown but connect to other routes, and KAT tested the route timing and placement with details to be given later. Commissioner Burbano Bonilla inquired the status of the additional bus shelters that are supposed to be placed along Central Ave. Ms. Woodiel-Brill stated there will be a shelter just past the Dameron intersection as well across the street and others along that corridor with the help of the Department of Redevelopment.