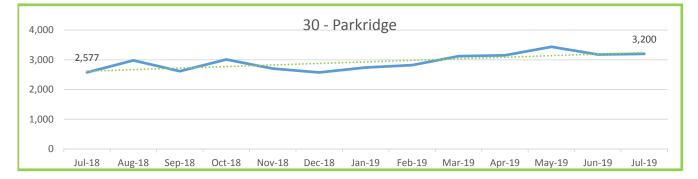

### ROUTE PERFORMANCE REPORT July, 2019

| ROUTE<br>NUMBER         | ROUTE<br>NAME             | RIDERSHIP | Percentage of Ridership | MILES   | Percentage of Miles | HOURS  | Percentage of Hours | Passg/<br>Mile | Passg/<br>Hour |
|-------------------------|---------------------------|-----------|-------------------------|---------|---------------------|--------|---------------------|----------------|----------------|
| 10                      | Sequoyah Hills            | 154       | 0.1%                    | 1,001   | 0.4%                | 101    | 0.6%                | 0.15           | 1.53           |
| 11                      | Kingston Pike             | 25,403    | 14.7%                   | 27,874  | 12.4%               | 2,334  | 14.2%               | 0.91           | 10.88          |
| 12                      | Western Ave               | 13,164    | 7.6%                    | 19,713  | 8.8%                | 1,352  | 8.2%                | 0.67           | 9.74           |
| 13                      | Beaumont                  | 3,353     | 1.9%                    | 3,654   | 1.6%                | 292    | 1.8%                | 0.92           | 11.49          |
| 16                      | Cedar Bluff Connector     | 2,681     | 1.6%                    | 4,802   | 2.1%                | 378    | 2.3%                | 0.56           | 7.10           |
| 17                      | Sutherland/Bearden        | 7,241     | 4.2%                    | 10,669  | 4.7%                | 822    | 5.0%                | 0.68           | 8.80           |
| 19                      | Lakeshore/Lonas Connector | 462       | 0.3%                    | 4,822   | 2.1%                | 284    | 1.7%                | 0.10           | 1.63           |
| 20                      | Central Ave/Clinton Hwy   | 11,770    | 6.8%                    | 14,021  | 6.2%                | 853    | 5.2%                | 0.84           | 13.80          |
| 21                      | Lincoln Park              | 3,109     | 1.8%                    | 4,505   | 2.0%                | 354    | 2.1%                | 0.69           | 8.79           |
| 22                      | Broadway                  | 26,328    | 15.2%                   | 18,779  | 8.4%                | 1,404  | 8.5%                | 1.40           | 18.76          |
| 23                      | Millertown                | 5,336     | 3.1%                    | 8,287   | 3.7%                | 726    | 4.4%                | 0.64           | 7.35           |
| 24                      | Inskip/Breda Rd           | 2,788     | 1.6%                    | 6,381   | 2.8%                | 461    | 2.8%                | 0.44           | 6.04           |
| 30                      | Parkridge                 | 3,200     | 1.9%                    | 3,367   | 1.5%                | 265    | 1.6%                | 0.95           | 12.09          |
| 31                      | Magnolia Ave.             | 18,081    | 10.5%                   | 13,431  | 6.0%                | 1,130  | 6.9%                | 1.35           | 16.00          |
| 32                      | Dandridge                 | 6,742     | 3.9%                    | 7,933   | 3.5%                | 509    | 3.1%                | 0.85           | 13.26          |
| 33                      | M.L.K.                    | 3,561     | 2.1%                    | 7,962   | 3.5%                | 645    | 3.9%                | 0.45           | 5.52           |
| 34                      | Burlington                | 6,216     | 3.6%                    | 13,247  | 5.9%                | 804    | 4.9%                | 0.47           | 7.73           |
| 40                      | South Knoxville           | 3,899     | 2.3%                    | 10,868  | 4.8%                | 772    | 4.7%                | 0.36           | 5.05           |
| 41                      | Chapman Hwy               | 12,948    | 7.5%                    | 14,104  | 6.3%                | 863    | 5.2%                | 0.92           | 15.00          |
| 42                      | UT/Ft Sanders Hospitals   | 3,878     | 2.2%                    | 2,702   | 1.2%                | 354    | 2.1%                | 1.44           | 10.96          |
| 43                      | University Heights        | 0         | 0.0%                    | 0       | 0.0%                | 0      | 0.0%                | 0.00           | 0.00           |
| 44                      | University Park           | 0         | 0.0%                    | 0       | 0.0%                | 0      | 0.0%                | 0.00           | 0.00           |
| 45                      | Vestal                    | 4,989     | 2.9%                    | 10,111  | 4.5%                | 706    | 4.3%                | 0.49           | 7.07           |
| 90                      | Crosstown                 | 7,604     | 4.4%                    | 16,662  | 7.4%                | 1,083  | 6.6%                | 0.46           | 7.02           |
|                         | Other/ Unknown            | 0         |                         |         |                     |        |                     |                |                |
| SUB TOTAL LINE SERVICE  |                           | 172,907   |                         | 224,893 |                     | 16,490 |                     | 0.77           | 10.49          |
| 82                      | Trolley (Orange Line)     | 20,218    | 36.0%                   | 6,502   | 42.3%               | 1,036  | 43.9%               | 3.11           | 19.52          |
| 84                      | Trolley (Green Line)      | 13,822    | 24.6%                   | 4,097   | 26.7%               | 701    | 29.7%               | 3.37           | 19.73          |
| 86                      | Trolley (Blue Line)       | 22,076    | 39.3%                   | 4,756   | 31.0%               | 624    | 26.4%               | 4.64           | 35.39          |
| SUB TOTAL TROLLEY SERVI | CES                       | 56,116    |                         | 15,355  |                     | 2,360  |                     | 3.65           | 23.78          |
| TOTAL PASSENGERS WITH T | TROLLEYS                  | 229,023   |                         | 240,248 |                     | 18,850 |                     | 0.95           | 12.15          |
| LIFT SERVICE            |                           | 5,331     |                         | 35,314  |                     | 2,770  |                     | 0.15           | 1.92           |
| TOTAL SCHEDULED SERVIC  | ES                        | 234,354   |                         | 275,562 |                     | 21,620 |                     | 0.85           | 10.84          |
| TOTAL CHARTER SERVICES  |                           | 516       |                         | 23      |                     | 96     |                     | 22.93          | 5.38           |
| GRAND TOTAL ALL KAT SER | RVICES                    | 234,870   |                         | 275,584 |                     | 21,716 |                     | 0.85           | 10.82          |