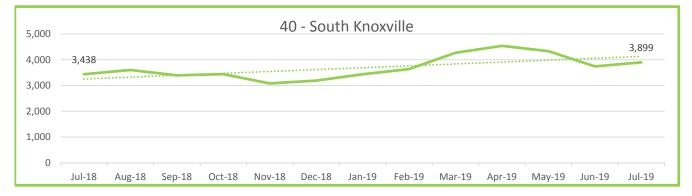

### ROUTE PERFORMANCE REPORT July, 2019

| ROUTE<br>NUMBER         | ROUTE<br>NAME             | RIDERSHIP | Percentage of Ridership | MILES   | Percentage of Miles | HOURS  | Percentage of Hours | Passg/<br>Mile | Passg/<br>Hour |
|-------------------------|---------------------------|-----------|-------------------------|---------|---------------------|--------|---------------------|----------------|----------------|
| 10                      | Sequoyah Hills            | 154       | 0.1%                    | 1,001   | 0.4%                | 101    | 0.6%                | 0.15           | 1.53           |
| 11                      | Kingston Pike             | 25,403    | 14.7%                   | 27,874  | 12.4%               | 2,334  | 14.2%               | 0.91           | 10.88          |
| 12                      | Western Ave               | 13,164    | 7.6%                    | 19,713  | 8.8%                | 1,352  | 8.2%                | 0.67           | 9.74           |
| 13                      | Beaumont                  | 3,353     | 1.9%                    | 3,654   | 1.6%                | 292    | 1.8%                | 0.92           | 11.49          |
| 16                      | Cedar Bluff Connector     | 2,681     | 1.6%                    | 4,802   | 2.1%                | 378    | 2.3%                | 0.56           | 7.10           |
| 17                      | Sutherland/Bearden        | 7,241     | 4.2%                    | 10,669  | 4.7%                | 822    | 5.0%                | 0.68           | 8.80           |
| 19                      | Lakeshore/Lonas Connector | 462       | 0.3%                    | 4,822   | 2.1%                | 284    | 1.7%                | 0.10           | 1.63           |
| 20                      | Central Ave/Clinton Hwy   | 11,770    | 6.8%                    | 14,021  | 6.2%                | 853    | 5.2%                | 0.84           | 13.80          |
| 21                      | Lincoln Park              | 3,109     | 1.8%                    | 4,505   | 2.0%                | 354    | 2.1%                | 0.69           | 8.79           |
| 22                      | Broadway                  | 26,328    | 15.2%                   | 18,779  | 8.4%                | 1,404  | 8.5%                | 1.40           | 18.76          |
| 23                      | Millertown                | 5,336     | 3.1%                    | 8,287   | 3.7%                | 726    | 4.4%                | 0.64           | 7.35           |
| 24                      | Inskip/Breda Rd           | 2,788     | 1.6%                    | 6,381   | 2.8%                | 461    | 2.8%                | 0.44           | 6.04           |
| 30                      | Parkridge                 | 3,200     | 1.9%                    | 3,367   | 1.5%                | 265    | 1.6%                | 0.95           | 12.09          |
| 31                      | Magnolia Ave.             | 18,081    | 10.5%                   | 13,431  | 6.0%                | 1,130  | 6.9%                | 1.35           | 16.00          |
| 32                      | Dandridge                 | 6,742     | 3.9%                    | 7,933   | 3.5%                | 509    | 3.1%                | 0.85           | 13.26          |
| 33                      | M.L.K.                    | 3,561     | 2.1%                    | 7,962   | 3.5%                | 645    | 3.9%                | 0.45           | 5.52           |
| 34                      | Burlington                | 6,216     | 3.6%                    | 13,247  | 5.9%                | 804    | 4.9%                | 0.47           | 7.73           |
| 40                      | South Knoxville           | 3,899     | 2.3%                    | 10,868  | 4.8%                | 772    | 4.7%                | 0.36           | 5.05           |
| 41                      | Chapman Hwy               | 12,948    | 7.5%                    | 14,104  | 6.3%                | 863    | 5.2%                | 0.92           | 15.00          |
| 42                      | UT/Ft Sanders Hospitals   | 3,878     | 2.2%                    | 2,702   | 1.2%                | 354    | 2.1%                | 1.44           | 10.96          |
| 43                      | University Heights        | 0         | 0.0%                    | 0       | 0.0%                | 0      | 0.0%                | 0.00           | 0.00           |
| 44                      | University Park           | 0         | 0.0%                    | 0       | 0.0%                | 0      | 0.0%                | 0.00           | 0.00           |
| 45                      | Vestal                    | 4,989     | 2.9%                    | 10,111  | 4.5%                | 706    | 4.3%                | 0.49           | 7.07           |
| 90                      | Crosstown                 | 7,604     | 4.4%                    | 16,662  | 7.4%                | 1,083  | 6.6%                | 0.46           | 7.02           |
|                         | Other/ Unknown            | 0         |                         |         |                     |        |                     |                |                |
| SUB TOTAL LINE SERVICE  |                           | 172,907   |                         | 224,893 |                     | 16,490 |                     | 0.77           | 10.49          |
| 82                      | Trolley (Orange Line)     | 20,218    | 36.0%                   | 6,502   | 42.3%               | 1,036  | 43.9%               | 3.11           | 19.52          |
| 84                      | Trolley (Green Line)      | 13,822    | 24.6%                   | 4,097   | 26.7%               | 701    | 29.7%               | 3.37           | 19.73          |
| 86                      | Trolley (Blue Line)       | 22,076    | 39.3%                   | 4,756   | 31.0%               | 624    | 26.4%               | 4.64           | 35.39          |
| SUB TOTAL TROLLEY SERVI | CES                       | 56,116    |                         | 15,355  |                     | 2,360  |                     | 3.65           | 23.78          |
| TOTAL PASSENGERS WITH T | TROLLEYS                  | 229,023   |                         | 240,248 |                     | 18,850 |                     | 0.95           | 12.15          |
| LIFT SERVICE            |                           | 5,331     |                         | 35,314  |                     | 2,770  |                     | 0.15           | 1.92           |
| TOTAL SCHEDULED SERVIC  | ES                        | 234,354   |                         | 275,562 |                     | 21,620 |                     | 0.85           | 10.84          |
| TOTAL CHARTER SERVICES  |                           | 516       |                         | 23      |                     | 96     |                     | 22.93          | 5.38           |
| GRAND TOTAL ALL KAT SER | RVICES                    | 234,870   |                         | 275,584 |                     | 21,716 |                     | 0.85           | 10.82          |