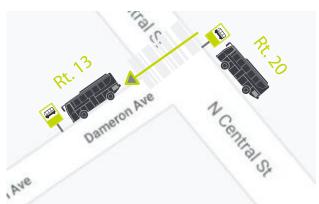

Commissioner Burbano Bonilla asked the KAT Staff for an update on Route 13. Ms. Woodiel-Brill stated that many different changes are going to be proposed to the board over the next two months with a vote in the fall by KTA. Part of the potential changes effecting Route 13 include extending the route to meet multiple requests from an apartment complex and veterans' affairs building near Middlebrook. She detailed the 13 may not come into downtown but connect to other routes, and KAT tested the route timing and placement with details to be given later. Commissioner Burbano Bonilla inquired the status of the additional bus shelters that are supposed to be placed along Central Ave. Ms. Woodiel-Brill stated there will be a shelter just past the Dameron intersection as well across the street and others along that corridor with the help of the Department of Redevelopment.