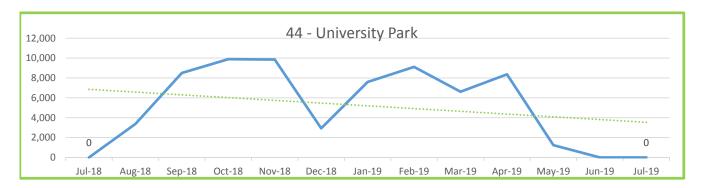

### ROUTE PERFORMANCE REPORT July, 2019

| ROUTE<br>NUMBER         | ROUTE<br>NAME             | RIDERSHIP | Percentage of Ridership | MILES   | Percentage of Miles | HOURS  | Percentage of Hours | Passg/<br>Mile | Passg/<br>Hour |
|-------------------------|---------------------------|-----------|-------------------------|---------|---------------------|--------|---------------------|----------------|----------------|
| 10                      | Sequoyah Hills            | 154       | 0.1%                    | 1,001   | 0.4%                | 101    | 0.6%                | 0.15           | 1.53           |
| 11                      | Kingston Pike             | 25,403    | 14.7%                   | 27,874  | 12.4%               | 2,334  | 14.2%               | 0.91           | 10.88          |
| 12                      | Western Ave               | 13,164    | 7.6%                    | 19,713  | 8.8%                | 1,352  | 8.2%                | 0.67           | 9.74           |
| 13                      | Beaumont                  | 3,353     | 1.9%                    | 3,654   | 1.6%                | 292    | 1.8%                | 0.92           | 11.49          |
| 16                      | Cedar Bluff Connector     | 2,681     | 1.6%                    | 4,802   | 2.1%                | 378    | 2.3%                | 0.56           | 7.10           |
| 17                      | Sutherland/Bearden        | 7,241     | 4.2%                    | 10,669  | 4.7%                | 822    | 5.0%                | 0.68           | 8.80           |
| 19                      | Lakeshore/Lonas Connector | 462       | 0.3%                    | 4,822   | 2.1%                | 284    | 1.7%                | 0.10           | 1.63           |
| 20                      | Central Ave/Clinton Hwy   | 11,770    | 6.8%                    | 14,021  | 6.2%                | 853    | 5.2%                | 0.84           | 13.80          |
| 21                      | Lincoln Park              | 3,109     | 1.8%                    | 4,505   | 2.0%                | 354    | 2.1%                | 0.69           | 8.79           |
| 22                      | Broadway                  | 26,328    | 15.2%                   | 18,779  | 8.4%                | 1,404  | 8.5%                | 1.40           | 18.76          |
| 23                      | Millertown                | 5,336     | 3.1%                    | 8,287   | 3.7%                | 726    | 4.4%                | 0.64           | 7.35           |
| 24                      | Inskip/Breda Rd           | 2,788     | 1.6%                    | 6,381   | 2.8%                | 461    | 2.8%                | 0.44           | 6.04           |
| 30                      | Parkridge                 | 3,200     | 1.9%                    | 3,367   | 1.5%                | 265    | 1.6%                | 0.95           | 12.09          |
| 31                      | Magnolia Ave.             | 18,081    | 10.5%                   | 13,431  | 6.0%                | 1,130  | 6.9%                | 1.35           | 16.00          |
| 32                      | Dandridge                 | 6,742     | 3.9%                    | 7,933   | 3.5%                | 509    | 3.1%                | 0.85           | 13.26          |
| 33                      | M.L.K.                    | 3,561     | 2.1%                    | 7,962   | 3.5%                | 645    | 3.9%                | 0.45           | 5.52           |
| 34                      | Burlington                | 6,216     | 3.6%                    | 13,247  | 5.9%                | 804    | 4.9%                | 0.47           | 7.73           |
| 40                      | South Knoxville           | 3,899     | 2.3%                    | 10,868  | 4.8%                | 772    | 4.7%                | 0.36           | 5.05           |
| 41                      | Chapman Hwy               | 12,948    | 7.5%                    | 14,104  | 6.3%                | 863    | 5.2%                | 0.92           | 15.00          |
| 42                      | UT/Ft Sanders Hospitals   | 3,878     | 2.2%                    | 2,702   | 1.2%                | 354    | 2.1%                | 1.44           | 10.96          |
| 43                      | University Heights        | 0         | 0.0%                    | 0       | 0.0%                | 0      | 0.0%                | 0.00           | 0.00           |
| 44                      | University Park           | 0         | 0.0%                    | 0       | 0.0%                | 0      | 0.0%                | 0.00           | 0.00           |
| 45                      | Vestal                    | 4,989     | 2.9%                    | 10,111  | 4.5%                | 706    | 4.3%                | 0.49           | 7.07           |
| 90                      | Crosstown                 | 7,604     | 4.4%                    | 16,662  | 7.4%                | 1,083  | 6.6%                | 0.46           | 7.02           |
|                         | Other/ Unknown            | 0         |                         |         |                     |        |                     |                |                |
| SUB TOTAL LINE SERVICE  |                           | 172,907   |                         | 224,893 |                     | 16,490 |                     | 0.77           | 10.49          |
| 82                      | Trolley (Orange Line)     | 20,218    | 36.0%                   | 6,502   | 42.3%               | 1,036  | 43.9%               | 3.11           | 19.52          |
| 84                      | Trolley (Green Line)      | 13,822    | 24.6%                   | 4,097   | 26.7%               | 701    | 29.7%               | 3.37           | 19.73          |
| 86                      | Trolley (Blue Line)       | 22,076    | 39.3%                   | 4,756   | 31.0%               | 624    | 26.4%               | 4.64           | 35.39          |
| SUB TOTAL TROLLEY SERVI | CES                       | 56,116    |                         | 15,355  |                     | 2,360  |                     | 3.65           | 23.78          |
| TOTAL PASSENGERS WITH T | TROLLEYS                  | 229,023   |                         | 240,248 |                     | 18,850 |                     | 0.95           | 12.15          |
| LIFT SERVICE            |                           | 5,331     |                         | 35,314  |                     | 2,770  |                     | 0.15           | 1.92           |
| TOTAL SCHEDULED SERVIC  | ES                        | 234,354   |                         | 275,562 |                     | 21,620 |                     | 0.85           | 10.84          |
| TOTAL CHARTER SERVICES  |                           | 516       |                         | 23      |                     | 96     |                     | 22.93          | 5.38           |
| GRAND TOTAL ALL KAT SER | RVICES                    | 234,870   |                         | 275,584 |                     | 21,716 |                     | 0.85           | 10.82          |