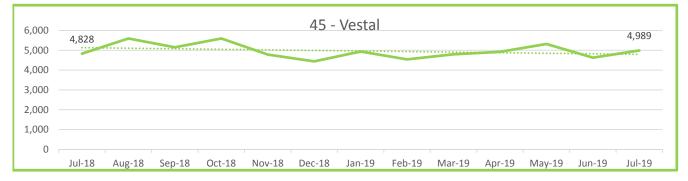

### ROUTE PERFORMANCE REPORT July, 2019

| ROUTE<br>NUMBER         | ROUTE<br>NAME             | RIDERSHIP | Percentage of Ridership | MILES   | Percentage of Miles | HOURS  | Percentage of Hours | Passg/<br>Mile | Passg/<br>Hour |
|-------------------------|---------------------------|-----------|-------------------------|---------|---------------------|--------|---------------------|----------------|----------------|
| 10                      | Sequoyah Hills            | 154       | 0.1%                    | 1,001   | 0.4%                | 101    | 0.6%                | 0.15           | 1.53           |
| 11                      | Kingston Pike             | 25,403    | 14.7%                   | 27,874  | 12.4%               | 2,334  | 14.2%               | 0.91           | 10.88          |
| 12                      | Western Ave               | 13,164    | 7.6%                    | 19,713  | 8.8%                | 1,352  | 8.2%                | 0.67           | 9.74           |
| 13                      | Beaumont                  | 3,353     | 1.9%                    | 3,654   | 1.6%                | 292    | 1.8%                | 0.92           | 11.49          |
| 16                      | Cedar Bluff Connector     | 2,681     | 1.6%                    | 4,802   | 2.1%                | 378    | 2.3%                | 0.56           | 7.10           |
| 17                      | Sutherland/Bearden        | 7,241     | 4.2%                    | 10,669  | 4.7%                | 822    | 5.0%                | 0.68           | 8.80           |
| 19                      | Lakeshore/Lonas Connector | 462       | 0.3%                    | 4,822   | 2.1%                | 284    | 1.7%                | 0.10           | 1.63           |
| 20                      | Central Ave/Clinton Hwy   | 11,770    | 6.8%                    | 14,021  | 6.2%                | 853    | 5.2%                | 0.84           | 13.80          |
| 21                      | Lincoln Park              | 3,109     | 1.8%                    | 4,505   | 2.0%                | 354    | 2.1%                | 0.69           | 8.79           |
| 22                      | Broadway                  | 26,328    | 15.2%                   | 18,779  | 8.4%                | 1,404  | 8.5%                | 1.40           | 18.76          |
| 23                      | Millertown                | 5,336     | 3.1%                    | 8,287   | 3.7%                | 726    | 4.4%                | 0.64           | 7.35           |
| 24                      | Inskip/Breda Rd           | 2,788     | 1.6%                    | 6,381   | 2.8%                | 461    | 2.8%                | 0.44           | 6.04           |
| 30                      | Parkridge                 | 3,200     | 1.9%                    | 3,367   | 1.5%                | 265    | 1.6%                | 0.95           | 12.09          |
| 31                      | Magnolia Ave.             | 18,081    | 10.5%                   | 13,431  | 6.0%                | 1,130  | 6.9%                | 1.35           | 16.00          |
| 32                      | Dandridge                 | 6,742     | 3.9%                    | 7,933   | 3.5%                | 509    | 3.1%                | 0.85           | 13.26          |
| 33                      | M.L.K.                    | 3,561     | 2.1%                    | 7,962   | 3.5%                | 645    | 3.9%                | 0.45           | 5.52           |
| 34                      | Burlington                | 6,216     | 3.6%                    | 13,247  | 5.9%                | 804    | 4.9%                | 0.47           | 7.73           |
| 40                      | South Knoxville           | 3,899     | 2.3%                    | 10,868  | 4.8%                | 772    | 4.7%                | 0.36           | 5.05           |
| 41                      | Chapman Hwy               | 12,948    | 7.5%                    | 14,104  | 6.3%                | 863    | 5.2%                | 0.92           | 15.00          |
| 42                      | UT/Ft Sanders Hospitals   | 3,878     | 2.2%                    | 2,702   | 1.2%                | 354    | 2.1%                | 1.44           | 10.96          |
| 43                      | University Heights        | 0         | 0.0%                    | 0       | 0.0%                | 0      | 0.0%                | 0.00           | 0.00           |
| 44                      | University Park           | 0         | 0.0%                    | 0       | 0.0%                | 0      | 0.0%                | 0.00           | 0.00           |
| 45                      | Vestal                    | 4,989     | 2.9%                    | 10,111  | 4.5%                | 706    | 4.3%                | 0.49           | 7.07           |
| 90                      | Crosstown                 | 7,604     | 4.4%                    | 16,662  | 7.4%                | 1,083  | 6.6%                | 0.46           | 7.02           |
|                         | Other/ Unknown            | 0         |                         |         |                     |        |                     |                |                |
| SUB TOTAL LINE SERVICE  |                           | 172,907   |                         | 224,893 |                     | 16,490 |                     | 0.77           | 10.49          |
| 82                      | Trolley (Orange Line)     | 20,218    | 36.0%                   | 6,502   | 42.3%               | 1,036  | 43.9%               | 3.11           | 19.52          |
| 84                      | Trolley (Green Line)      | 13,822    | 24.6%                   | 4,097   | 26.7%               | 701    | 29.7%               | 3.37           | 19.73          |
| 86                      | Trolley (Blue Line)       | 22,076    | 39.3%                   | 4,756   | 31.0%               | 624    | 26.4%               | 4.64           | 35.39          |
| SUB TOTAL TROLLEY SERVI | CES                       | 56,116    |                         | 15,355  |                     | 2,360  |                     | 3.65           | 23.78          |
| TOTAL PASSENGERS WITH T | TROLLEYS                  | 229,023   |                         | 240,248 |                     | 18,850 |                     | 0.95           | 12.15          |
| LIFT SERVICE            |                           | 5,331     |                         | 35,314  |                     | 2,770  |                     | 0.15           | 1.92           |
| TOTAL SCHEDULED SERVIC  | ES                        | 234,354   |                         | 275,562 |                     | 21,620 |                     | 0.85           | 10.84          |
| TOTAL CHARTER SERVICES  |                           | 516       |                         | 23      |                     | 96     |                     | 22.93          | 5.38           |
| GRAND TOTAL ALL KAT SER | RVICES                    | 234,870   |                         | 275,584 |                     | 21,716 |                     | 0.85           | 10.82          |