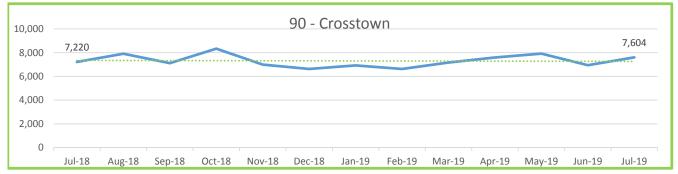

### ROUTE PERFORMANCE REPORT July, 2019

| ROUTE<br>NUMBER         | ROUTE<br>NAME             | RIDERSHIP | Percentage of Ridership | MILES   | Percentage of Miles | HOURS  | Percentage of Hours | Passg/<br>Mile | Passg/<br>Hour |
|-------------------------|---------------------------|-----------|-------------------------|---------|---------------------|--------|---------------------|----------------|----------------|
| 10                      | Sequoyah Hills            | 154       | 0.1%                    | 1,001   | 0.4%                | 101    | 0.6%                | 0.15           | 1.53           |
| 11                      | Kingston Pike             | 25,403    | 14.7%                   | 27,874  | 12.4%               | 2,334  | 14.2%               | 0.91           | 10.88          |
| 12                      | Western Ave               | 13,164    | 7.6%                    | 19,713  | 8.8%                | 1,352  | 8.2%                | 0.67           | 9.74           |
| 13                      | Beaumont                  | 3,353     | 1.9%                    | 3,654   | 1.6%                | 292    | 1.8%                | 0.92           | 11.49          |
| 16                      | Cedar Bluff Connector     | 2,681     | 1.6%                    | 4,802   | 2.1%                | 378    | 2.3%                | 0.56           | 7.10           |
| 17                      | Sutherland/Bearden        | 7,241     | 4.2%                    | 10,669  | 4.7%                | 822    | 5.0%                | 0.68           | 8.80           |
| 19                      | Lakeshore/Lonas Connector | 462       | 0.3%                    | 4,822   | 2.1%                | 284    | 1.7%                | 0.10           | 1.63           |
| 20                      | Central Ave/Clinton Hwy   | 11,770    | 6.8%                    | 14,021  | 6.2%                | 853    | 5.2%                | 0.84           | 13.80          |
| 21                      | Lincoln Park              | 3,109     | 1.8%                    | 4,505   | 2.0%                | 354    | 2.1%                | 0.69           | 8.79           |
| 22                      | Broadway                  | 26,328    | 15.2%                   | 18,779  | 8.4%                | 1,404  | 8.5%                | 1.40           | 18.76          |
| 23                      | Millertown                | 5,336     | 3.1%                    | 8,287   | 3.7%                | 726    | 4.4%                | 0.64           | 7.35           |
| 24                      | Inskip/Breda Rd           | 2,788     | 1.6%                    | 6,381   | 2.8%                | 461    | 2.8%                | 0.44           | 6.04           |
| 30                      | Parkridge                 | 3,200     | 1.9%                    | 3,367   | 1.5%                | 265    | 1.6%                | 0.95           | 12.09          |
| 31                      | Magnolia Ave.             | 18,081    | 10.5%                   | 13,431  | 6.0%                | 1,130  | 6.9%                | 1.35           | 16.00          |
| 32                      | Dandridge                 | 6,742     | 3.9%                    | 7,933   | 3.5%                | 509    | 3.1%                | 0.85           | 13.26          |
| 33                      | M.L.K.                    | 3,561     | 2.1%                    | 7,962   | 3.5%                | 645    | 3.9%                | 0.45           | 5.52           |
| 34                      | Burlington                | 6,216     | 3.6%                    | 13,247  | 5.9%                | 804    | 4.9%                | 0.47           | 7.73           |
| 40                      | South Knoxville           | 3,899     | 2.3%                    | 10,868  | 4.8%                | 772    | 4.7%                | 0.36           | 5.05           |
| 41                      | Chapman Hwy               | 12,948    | 7.5%                    | 14,104  | 6.3%                | 863    | 5.2%                | 0.92           | 15.00          |
| 42                      | UT/Ft Sanders Hospitals   | 3,878     | 2.2%                    | 2,702   | 1.2%                | 354    | 2.1%                | 1.44           | 10.96          |
| 43                      | University Heights        | 0         | 0.0%                    | 0       | 0.0%                | 0      | 0.0%                | 0.00           | 0.00           |
| 44                      | University Park           | 0         | 0.0%                    | 0       | 0.0%                | 0      | 0.0%                | 0.00           | 0.00           |
| 45                      | Vestal                    | 4,989     | 2.9%                    | 10,111  | 4.5%                | 706    | 4.3%                | 0.49           | 7.07           |
| 90                      | Crosstown                 | 7,604     | 4.4%                    | 16,662  | 7.4%                | 1,083  | 6.6%                | 0.46           | 7.02           |
|                         | Other/ Unknown            | 0         |                         |         |                     |        |                     |                |                |
| SUB TOTAL LINE SERVICE  |                           | 172,907   |                         | 224,893 |                     | 16,490 |                     | 0.77           | 10.49          |
| 82                      | Trolley (Orange Line)     | 20,218    | 36.0%                   | 6,502   | 42.3%               | 1,036  | 43.9%               | 3.11           | 19.52          |
| 84                      | Trolley (Green Line)      | 13,822    | 24.6%                   | 4,097   | 26.7%               | 701    | 29.7%               | 3.37           | 19.73          |
| 86                      | Trolley (Blue Line)       | 22,076    | 39.3%                   | 4,756   | 31.0%               | 624    | 26.4%               | 4.64           | 35.39          |
| SUB TOTAL TROLLEY SERVI | CES                       | 56,116    |                         | 15,355  |                     | 2,360  |                     | 3.65           | 23.78          |
| TOTAL PASSENGERS WITH T | TROLLEYS                  | 229,023   |                         | 240,248 |                     | 18,850 |                     | 0.95           | 12.15          |
| LIFT SERVICE            |                           | 5,331     |                         | 35,314  |                     | 2,770  |                     | 0.15           | 1.92           |
| TOTAL SCHEDULED SERVIC  | ES                        | 234,354   |                         | 275,562 |                     | 21,620 |                     | 0.85           | 10.84          |
| TOTAL CHARTER SERVICES  |                           | 516       |                         | 23      |                     | 96     |                     | 22.93          | 5.38           |
| GRAND TOTAL ALL KAT SER | RVICES                    | 234,870   |                         | 275,584 |                     | 21,716 |                     | 0.85           | 10.82          |