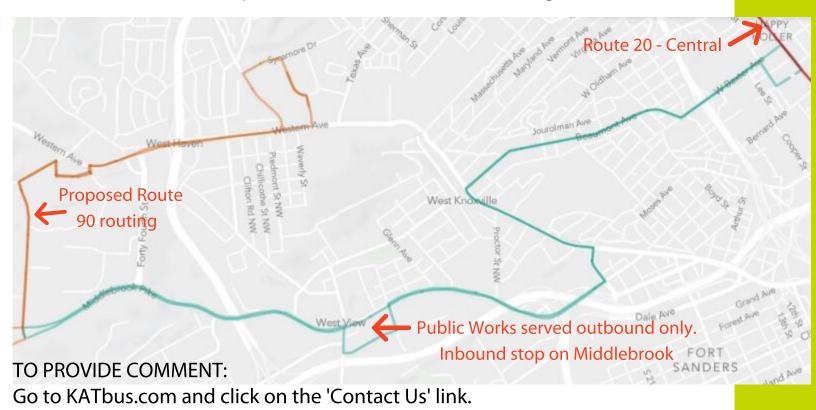

Commissioner Burbano Bonilla asked the KAT Staff for an update on Route 13. Ms. Woodiel-Brill stated that many different changes are going to be proposed to the board over the next two months with a vote in the fall by KTA. Part of the potential changes effecting Route 13 include extending the route to meet multiple requests from an apartment complex and veterans' affairs building near Middlebrook. She detailed the 13 may not come into downtown but connect to other routes, and KAT tested the route timing and placement with details to be given later. Commissioner Burbano Bonilla inquired the status of the additional bus shelters that are supposed to be placed along Central Ave. Ms. Woodiel-Brill stated there will be a shelter just past the Dameron intersection as well across the street and others along that corridor with the help of the Department of Redevelopment.