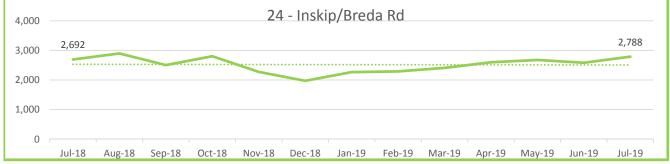

### ROUTE PERFORMANCE REPORT July, 2019

| ROUTE<br>NUMBER         | ROUTE<br>NAME             | RIDERSHIP | Percentage of Ridership | MILES   | Percentage of Miles | HOURS  | Percentage of Hours | Passg/<br>Mile | Passg/<br>Hour |
|-------------------------|---------------------------|-----------|-------------------------|---------|---------------------|--------|---------------------|----------------|----------------|
| 10                      | Sequoyah Hills            | 154       | 0.1%                    | 1,001   | 0.4%                | 101    | 0.6%                | 0.15           | 1.53           |
| 11                      | Kingston Pike             | 25,403    | 14.7%                   | 27,874  | 12.4%               | 2,334  | 14.2%               | 0.91           | 10.88          |
| 12                      | Western Ave               | 13,164    | 7.6%                    | 19,713  | 8.8%                | 1,352  | 8.2%                | 0.67           | 9.74           |
| 13                      | Beaumont                  | 3,353     | 1.9%                    | 3,654   | 1.6%                | 292    | 1.8%                | 0.92           | 11.49          |
| 16                      | Cedar Bluff Connector     | 2,681     | 1.6%                    | 4,802   | 2.1%                | 378    | 2.3%                | 0.56           | 7.10           |
| 17                      | Sutherland/Bearden        | 7,241     | 4.2%                    | 10,669  | 4.7%                | 822    | 5.0%                | 0.68           | 8.80           |
| 19                      | Lakeshore/Lonas Connector | 462       | 0.3%                    | 4,822   | 2.1%                | 284    | 1.7%                | 0.10           | 1.63           |
| 20                      | Central Ave/Clinton Hwy   | 11,770    | 6.8%                    | 14,021  | 6.2%                | 853    | 5.2%                | 0.84           | 13.80          |
| 21                      | Lincoln Park              | 3,109     | 1.8%                    | 4,505   | 2.0%                | 354    | 2.1%                | 0.69           | 8.79           |
| 22                      | Broadway                  | 26,328    | 15.2%                   | 18,779  | 8.4%                | 1,404  | 8.5%                | 1.40           | 18.76          |
| 23                      | Millertown                | 5,336     | 3.1%                    | 8,287   | 3.7%                | 726    | 4.4%                | 0.64           | 7.35           |
| 24                      | Inskip/Breda Rd           | 2,788     | 1.6%                    | 6,381   | 2.8%                | 461    | 2.8%                | 0.44           | 6.04           |
| 30                      | Parkridge                 | 3,200     | 1.9%                    | 3,367   | 1.5%                | 265    | 1.6%                | 0.95           | 12.09          |
| 31                      | Magnolia Ave.             | 18,081    | 10.5%                   | 13,431  | 6.0%                | 1,130  | 6.9%                | 1.35           | 16.00          |
| 32                      | Dandridge                 | 6,742     | 3.9%                    | 7,933   | 3.5%                | 509    | 3.1%                | 0.85           | 13.26          |
| 33                      | M.L.K.                    | 3,561     | 2.1%                    | 7,962   | 3.5%                | 645    | 3.9%                | 0.45           | 5.52           |
| 34                      | Burlington                | 6,216     | 3.6%                    | 13,247  | 5.9%                | 804    | 4.9%                | 0.47           | 7.73           |
| 40                      | South Knoxville           | 3,899     | 2.3%                    | 10,868  | 4.8%                | 772    | 4.7%                | 0.36           | 5.05           |
| 41                      | Chapman Hwy               | 12,948    | 7.5%                    | 14,104  | 6.3%                | 863    | 5.2%                | 0.92           | 15.00          |
| 42                      | UT/Ft Sanders Hospitals   | 3,878     | 2.2%                    | 2,702   | 1.2%                | 354    | 2.1%                | 1.44           | 10.96          |
| 43                      | University Heights        | 0         | 0.0%                    | 0       | 0.0%                | 0      | 0.0%                | 0.00           | 0.00           |
| 44                      | University Park           | 0         | 0.0%                    | 0       | 0.0%                | 0      | 0.0%                | 0.00           | 0.00           |
| 45                      | Vestal                    | 4,989     | 2.9%                    | 10,111  | 4.5%                | 706    | 4.3%                | 0.49           | 7.07           |
| 90                      | Crosstown                 | 7,604     | 4.4%                    | 16,662  | 7.4%                | 1,083  | 6.6%                | 0.46           | 7.02           |
|                         | Other/ Unknown            | 0         |                         |         |                     |        |                     |                |                |
| SUB TOTAL LINE SERVICE  |                           | 172,907   |                         | 224,893 |                     | 16,490 |                     | 0.77           | 10.49          |
| 82                      | Trolley (Orange Line)     | 20,218    | 36.0%                   | 6,502   | 42.3%               | 1,036  | 43.9%               | 3.11           | 19.52          |
| 84                      | Trolley (Green Line)      | 13,822    | 24.6%                   | 4,097   | 26.7%               | 701    | 29.7%               | 3.37           | 19.73          |
| 86                      | Trolley (Blue Line)       | 22,076    | 39.3%                   | 4,756   | 31.0%               | 624    | 26.4%               | 4.64           | 35.39          |
| SUB TOTAL TROLLEY SERVI | CES                       | 56,116    |                         | 15,355  |                     | 2,360  |                     | 3.65           | 23.78          |
| TOTAL PASSENGERS WITH T | TROLLEYS                  | 229,023   |                         | 240,248 |                     | 18,850 |                     | 0.95           | 12.15          |
| LIFT SERVICE            |                           | 5,331     |                         | 35,314  |                     | 2,770  |                     | 0.15           | 1.92           |
| TOTAL SCHEDULED SERVIC  | ES                        | 234,354   |                         | 275,562 |                     | 21,620 |                     | 0.85           | 10.84          |
| TOTAL CHARTER SERVICES  |                           | 516       |                         | 23      |                     | 96     |                     | 22.93          | 5.38           |
| GRAND TOTAL ALL KAT SER | RVICES                    | 234,870   |                         | 275,584 |                     | 21,716 |                     | 0.85           | 10.82          |