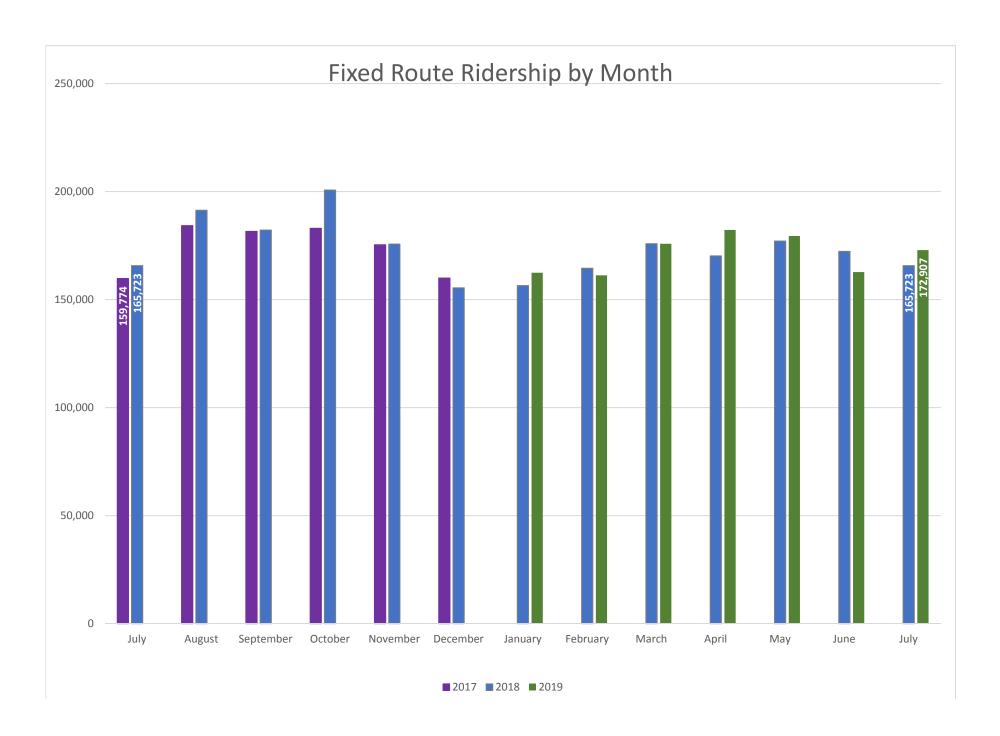

#### i. City of Knoxville Director of Transit

Melissa Roberson reported that at the end of the fiscal year, KAT ridership was up by 50,000 rides. June ridership was down due to having one less weekday in June 2019, unlike 2018, that would have resulted in approximately 10,000 less rides in the one day. KAT monitored the Orange Line due to the closure of Walmart Commons and continues to do so going forward. UTK welcomed KAT's outreach for the fall semester with Anne Victoria scheduling several events regarding bus riding information and assistance. Ms. Roberson noted the revenues exceeded the expenses for the year as expected.