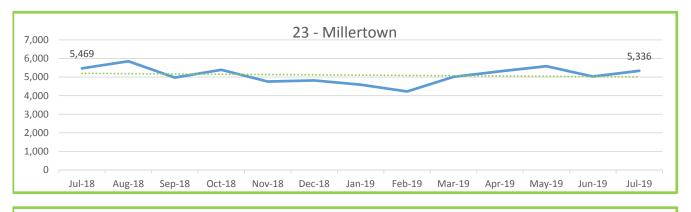

### ROUTE PERFORMANCE REPORT July, 2019

| ROUTE<br>NUMBER         | ROUTE<br>NAME             | RIDERSHIP | Percentage of Ridership | MILES   | Percentage of Miles | HOURS  | Percentage of Hours | Passg/<br>Mile | Passg/<br>Hour |
|-------------------------|---------------------------|-----------|-------------------------|---------|---------------------|--------|---------------------|----------------|----------------|
| 10                      | Sequoyah Hills            | 154       | 0.1%                    | 1,001   | 0.4%                | 101    | 0.6%                | 0.15           | 1.53           |
| 11                      | Kingston Pike             | 25,403    | 14.7%                   | 27,874  | 12.4%               | 2,334  | 14.2%               | 0.91           | 10.88          |
| 12                      | Western Ave               | 13,164    | 7.6%                    | 19,713  | 8.8%                | 1,352  | 8.2%                | 0.67           | 9.74           |
| 13                      | Beaumont                  | 3,353     | 1.9%                    | 3,654   | 1.6%                | 292    | 1.8%                | 0.92           | 11.49          |
| 16                      | Cedar Bluff Connector     | 2,681     | 1.6%                    | 4,802   | 2.1%                | 378    | 2.3%                | 0.56           | 7.10           |
| 17                      | Sutherland/Bearden        | 7,241     | 4.2%                    | 10,669  | 4.7%                | 822    | 5.0%                | 0.68           | 8.80           |
| 19                      | Lakeshore/Lonas Connector | 462       | 0.3%                    | 4,822   | 2.1%                | 284    | 1.7%                | 0.10           | 1.63           |
| 20                      | Central Ave/Clinton Hwy   | 11,770    | 6.8%                    | 14,021  | 6.2%                | 853    | 5.2%                | 0.84           | 13.80          |
| 21                      | Lincoln Park              | 3,109     | 1.8%                    | 4,505   | 2.0%                | 354    | 2.1%                | 0.69           | 8.79           |
| 22                      | Broadway                  | 26,328    | 15.2%                   | 18,779  | 8.4%                | 1,404  | 8.5%                | 1.40           | 18.76          |
| 23                      | Millertown                | 5,336     | 3.1%                    | 8,287   | 3.7%                | 726    | 4.4%                | 0.64           | 7.35           |
| 24                      | Inskip/Breda Rd           | 2,788     | 1.6%                    | 6,381   | 2.8%                | 461    | 2.8%                | 0.44           | 6.04           |
| 30                      | Parkridge                 | 3,200     | 1.9%                    | 3,367   | 1.5%                | 265    | 1.6%                | 0.95           | 12.09          |
| 31                      | Magnolia Ave.             | 18,081    | 10.5%                   | 13,431  | 6.0%                | 1,130  | 6.9%                | 1.35           | 16.00          |
| 32                      | Dandridge                 | 6,742     | 3.9%                    | 7,933   | 3.5%                | 509    | 3.1%                | 0.85           | 13.26          |
| 33                      | M.L.K.                    | 3,561     | 2.1%                    | 7,962   | 3.5%                | 645    | 3.9%                | 0.45           | 5.52           |
| 34                      | Burlington                | 6,216     | 3.6%                    | 13,247  | 5.9%                | 804    | 4.9%                | 0.47           | 7.73           |
| 40                      | South Knoxville           | 3,899     | 2.3%                    | 10,868  | 4.8%                | 772    | 4.7%                | 0.36           | 5.05           |
| 41                      | Chapman Hwy               | 12,948    | 7.5%                    | 14,104  | 6.3%                | 863    | 5.2%                | 0.92           | 15.00          |
| 42                      | UT/Ft Sanders Hospitals   | 3,878     | 2.2%                    | 2,702   | 1.2%                | 354    | 2.1%                | 1.44           | 10.96          |
| 43                      | University Heights        | 0         | 0.0%                    | 0       | 0.0%                | 0      | 0.0%                | 0.00           | 0.00           |
| 44                      | University Park           | 0         | 0.0%                    | 0       | 0.0%                | 0      | 0.0%                | 0.00           | 0.00           |
| 45                      | Vestal                    | 4,989     | 2.9%                    | 10,111  | 4.5%                | 706    | 4.3%                | 0.49           | 7.07           |
| 90                      | Crosstown                 | 7,604     | 4.4%                    | 16,662  | 7.4%                | 1,083  | 6.6%                | 0.46           | 7.02           |
|                         | Other/ Unknown            | 0         |                         |         |                     |        |                     |                |                |
| SUB TOTAL LINE SERVICE  |                           | 172,907   |                         | 224,893 |                     | 16,490 |                     | 0.77           | 10.49          |
| 82                      | Trolley (Orange Line)     | 20,218    | 36.0%                   | 6,502   | 42.3%               | 1,036  | 43.9%               | 3.11           | 19.52          |
| 84                      | Trolley (Green Line)      | 13,822    | 24.6%                   | 4,097   | 26.7%               | 701    | 29.7%               | 3.37           | 19.73          |
| 86                      | Trolley (Blue Line)       | 22,076    | 39.3%                   | 4,756   | 31.0%               | 624    | 26.4%               | 4.64           | 35.39          |
| SUB TOTAL TROLLEY SERVI | CES                       | 56,116    |                         | 15,355  |                     | 2,360  |                     | 3.65           | 23.78          |
| TOTAL PASSENGERS WITH T | TROLLEYS                  | 229,023   |                         | 240,248 |                     | 18,850 |                     | 0.95           | 12.15          |
| LIFT SERVICE            |                           | 5,331     |                         | 35,314  |                     | 2,770  |                     | 0.15           | 1.92           |
| TOTAL SCHEDULED SERVIC  | ES                        | 234,354   |                         | 275,562 |                     | 21,620 |                     | 0.85           | 10.84          |
| TOTAL CHARTER SERVICES  |                           | 516       |                         | 23      |                     | 96     |                     | 22.93          | 5.38           |
| GRAND TOTAL ALL KAT SER | RVICES                    | 234,870   |                         | 275,584 |                     | 21,716 |                     | 0.85           | 10.82          |