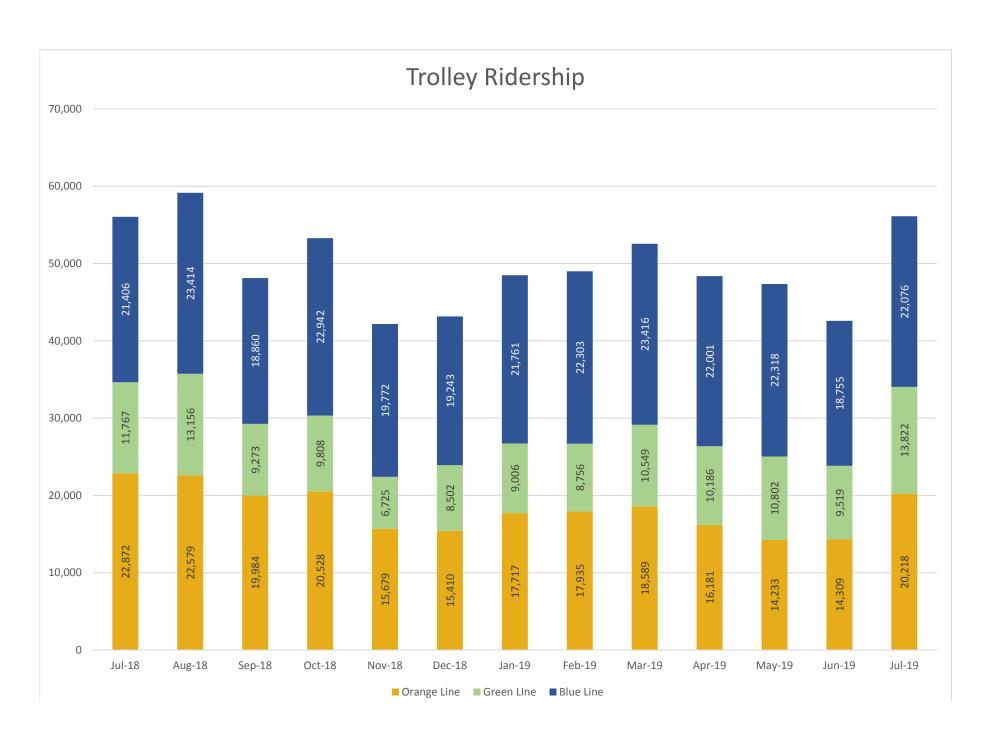

### ROUTE PERFORMANCE REPORT July, 2019

| ROUTE<br>NUMBER         | ROUTE<br>NAME             | RIDERSHIP | Percentage of Ridership | MILES   | Percentage of Miles | HOURS  | Percentage of Hours | Passg/<br>Mile | Passg/<br>Hour |
|-------------------------|---------------------------|-----------|-------------------------|---------|---------------------|--------|---------------------|----------------|----------------|
| 10                      | Sequoyah Hills            | 154       | 0.1%                    | 1,001   | 0.4%                | 101    | 0.6%                | 0.15           | 1.53           |
| 11                      | Kingston Pike             | 25,403    | 14.7%                   | 27,874  | 12.4%               | 2,334  | 14.2%               | 0.91           | 10.88          |
| 12                      | Western Ave               | 13,164    | 7.6%                    | 19,713  | 8.8%                | 1,352  | 8.2%                | 0.67           | 9.74           |
| 13                      | Beaumont                  | 3,353     | 1.9%                    | 3,654   | 1.6%                | 292    | 1.8%                | 0.92           | 11.49          |
| 16                      | Cedar Bluff Connector     | 2,681     | 1.6%                    | 4,802   | 2.1%                | 378    | 2.3%                | 0.56           | 7.10           |
| 17                      | Sutherland/Bearden        | 7,241     | 4.2%                    | 10,669  | 4.7%                | 822    | 5.0%                | 0.68           | 8.80           |
| 19                      | Lakeshore/Lonas Connector | 462       | 0.3%                    | 4,822   | 2.1%                | 284    | 1.7%                | 0.10           | 1.63           |
| 20                      | Central Ave/Clinton Hwy   | 11,770    | 6.8%                    | 14,021  | 6.2%                | 853    | 5.2%                | 0.84           | 13.80          |
| 21                      | Lincoln Park              | 3,109     | 1.8%                    | 4,505   | 2.0%                | 354    | 2.1%                | 0.69           | 8.79           |
| 22                      | Broadway                  | 26,328    | 15.2%                   | 18,779  | 8.4%                | 1,404  | 8.5%                | 1.40           | 18.76          |
| 23                      | Millertown                | 5,336     | 3.1%                    | 8,287   | 3.7%                | 726    | 4.4%                | 0.64           | 7.35           |
| 24                      | Inskip/Breda Rd           | 2,788     | 1.6%                    | 6,381   | 2.8%                | 461    | 2.8%                | 0.44           | 6.04           |
| 30                      | Parkridge                 | 3,200     | 1.9%                    | 3,367   | 1.5%                | 265    | 1.6%                | 0.95           | 12.09          |
| 31                      | Magnolia Ave.             | 18,081    | 10.5%                   | 13,431  | 6.0%                | 1,130  | 6.9%                | 1.35           | 16.00          |
| 32                      | Dandridge                 | 6,742     | 3.9%                    | 7,933   | 3.5%                | 509    | 3.1%                | 0.85           | 13.26          |
| 33                      | M.L.K.                    | 3,561     | 2.1%                    | 7,962   | 3.5%                | 645    | 3.9%                | 0.45           | 5.52           |
| 34                      | Burlington                | 6,216     | 3.6%                    | 13,247  | 5.9%                | 804    | 4.9%                | 0.47           | 7.73           |
| 40                      | South Knoxville           | 3,899     | 2.3%                    | 10,868  | 4.8%                | 772    | 4.7%                | 0.36           | 5.05           |
| 41                      | Chapman Hwy               | 12,948    | 7.5%                    | 14,104  | 6.3%                | 863    | 5.2%                | 0.92           | 15.00          |
| 42                      | UT/Ft Sanders Hospitals   | 3,878     | 2.2%                    | 2,702   | 1.2%                | 354    | 2.1%                | 1.44           | 10.96          |
| 43                      | University Heights        | 0         | 0.0%                    | 0       | 0.0%                | 0      | 0.0%                | 0.00           | 0.00           |
| 44                      | University Park           | 0         | 0.0%                    | 0       | 0.0%                | 0      | 0.0%                | 0.00           | 0.00           |
| 45                      | Vestal                    | 4,989     | 2.9%                    | 10,111  | 4.5%                | 706    | 4.3%                | 0.49           | 7.07           |
| 90                      | Crosstown                 | 7,604     | 4.4%                    | 16,662  | 7.4%                | 1,083  | 6.6%                | 0.46           | 7.02           |
|                         | Other/ Unknown            | 0         |                         |         |                     |        |                     |                |                |
| SUB TOTAL LINE SERVICE  |                           | 172,907   |                         | 224,893 |                     | 16,490 |                     | 0.77           | 10.49          |
| 82                      | Trolley (Orange Line)     | 20,218    | 36.0%                   | 6,502   | 42.3%               | 1,036  | 43.9%               | 3.11           | 19.52          |
| 84                      | Trolley (Green Line)      | 13,822    | 24.6%                   | 4,097   | 26.7%               | 701    | 29.7%               | 3.37           | 19.73          |
| 86                      | Trolley (Blue Line)       | 22,076    | 39.3%                   | 4,756   | 31.0%               | 624    | 26.4%               | 4.64           | 35.39          |
| SUB TOTAL TROLLEY SERVI | CES                       | 56,116    |                         | 15,355  |                     | 2,360  |                     | 3.65           | 23.78          |
| TOTAL PASSENGERS WITH T | TROLLEYS                  | 229,023   |                         | 240,248 |                     | 18,850 |                     | 0.95           | 12.15          |
| LIFT SERVICE            |                           | 5,331     |                         | 35,314  |                     | 2,770  |                     | 0.15           | 1.92           |
| TOTAL SCHEDULED SERVIC  | ES                        | 234,354   |                         | 275,562 |                     | 21,620 |                     | 0.85           | 10.84          |
| TOTAL CHARTER SERVICES  |                           | 516       |                         | 23      |                     | 96     |                     | 22.93          | 5.38           |
| GRAND TOTAL ALL KAT SER | RVICES                    | 234,870   |                         | 275,584 |                     | 21,716 |                     | 0.85           | 10.82          |