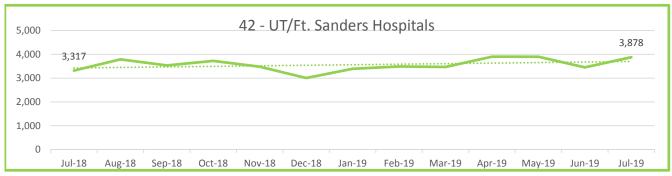

### ROUTE PERFORMANCE REPORT July, 2019

| ROUTE<br>NUMBER         | ROUTE<br>NAME             | RIDERSHIP | Percentage of Ridership | MILES   | Percentage of Miles | HOURS  | Percentage of Hours | Passg/<br>Mile | Passg/<br>Hour |
|-------------------------|---------------------------|-----------|-------------------------|---------|---------------------|--------|---------------------|----------------|----------------|
| 10                      | Sequoyah Hills            | 154       | 0.1%                    | 1,001   | 0.4%                | 101    | 0.6%                | 0.15           | 1.53           |
| 11                      | Kingston Pike             | 25,403    | 14.7%                   | 27,874  | 12.4%               | 2,334  | 14.2%               | 0.91           | 10.88          |
| 12                      | Western Ave               | 13,164    | 7.6%                    | 19,713  | 8.8%                | 1,352  | 8.2%                | 0.67           | 9.74           |
| 13                      | Beaumont                  | 3,353     | 1.9%                    | 3,654   | 1.6%                | 292    | 1.8%                | 0.92           | 11.49          |
| 16                      | Cedar Bluff Connector     | 2,681     | 1.6%                    | 4,802   | 2.1%                | 378    | 2.3%                | 0.56           | 7.10           |
| 17                      | Sutherland/Bearden        | 7,241     | 4.2%                    | 10,669  | 4.7%                | 822    | 5.0%                | 0.68           | 8.80           |
| 19                      | Lakeshore/Lonas Connector | 462       | 0.3%                    | 4,822   | 2.1%                | 284    | 1.7%                | 0.10           | 1.63           |
| 20                      | Central Ave/Clinton Hwy   | 11,770    | 6.8%                    | 14,021  | 6.2%                | 853    | 5.2%                | 0.84           | 13.80          |
| 21                      | Lincoln Park              | 3,109     | 1.8%                    | 4,505   | 2.0%                | 354    | 2.1%                | 0.69           | 8.79           |
| 22                      | Broadway                  | 26,328    | 15.2%                   | 18,779  | 8.4%                | 1,404  | 8.5%                | 1.40           | 18.76          |
| 23                      | Millertown                | 5,336     | 3.1%                    | 8,287   | 3.7%                | 726    | 4.4%                | 0.64           | 7.35           |
| 24                      | Inskip/Breda Rd           | 2,788     | 1.6%                    | 6,381   | 2.8%                | 461    | 2.8%                | 0.44           | 6.04           |
| 30                      | Parkridge                 | 3,200     | 1.9%                    | 3,367   | 1.5%                | 265    | 1.6%                | 0.95           | 12.09          |
| 31                      | Magnolia Ave.             | 18,081    | 10.5%                   | 13,431  | 6.0%                | 1,130  | 6.9%                | 1.35           | 16.00          |
| 32                      | Dandridge                 | 6,742     | 3.9%                    | 7,933   | 3.5%                | 509    | 3.1%                | 0.85           | 13.26          |
| 33                      | M.L.K.                    | 3,561     | 2.1%                    | 7,962   | 3.5%                | 645    | 3.9%                | 0.45           | 5.52           |
| 34                      | Burlington                | 6,216     | 3.6%                    | 13,247  | 5.9%                | 804    | 4.9%                | 0.47           | 7.73           |
| 40                      | South Knoxville           | 3,899     | 2.3%                    | 10,868  | 4.8%                | 772    | 4.7%                | 0.36           | 5.05           |
| 41                      | Chapman Hwy               | 12,948    | 7.5%                    | 14,104  | 6.3%                | 863    | 5.2%                | 0.92           | 15.00          |
| 42                      | UT/Ft Sanders Hospitals   | 3,878     | 2.2%                    | 2,702   | 1.2%                | 354    | 2.1%                | 1.44           | 10.96          |
| 43                      | University Heights        | 0         | 0.0%                    | 0       | 0.0%                | 0      | 0.0%                | 0.00           | 0.00           |
| 44                      | University Park           | 0         | 0.0%                    | 0       | 0.0%                | 0      | 0.0%                | 0.00           | 0.00           |
| 45                      | Vestal                    | 4,989     | 2.9%                    | 10,111  | 4.5%                | 706    | 4.3%                | 0.49           | 7.07           |
| 90                      | Crosstown                 | 7,604     | 4.4%                    | 16,662  | 7.4%                | 1,083  | 6.6%                | 0.46           | 7.02           |
|                         | Other/ Unknown            | 0         |                         |         |                     |        |                     |                |                |
| SUB TOTAL LINE SERVICE  |                           | 172,907   |                         | 224,893 |                     | 16,490 |                     | 0.77           | 10.49          |
| 82                      | Trolley (Orange Line)     | 20,218    | 36.0%                   | 6,502   | 42.3%               | 1,036  | 43.9%               | 3.11           | 19.52          |
| 84                      | Trolley (Green Line)      | 13,822    | 24.6%                   | 4,097   | 26.7%               | 701    | 29.7%               | 3.37           | 19.73          |
| 86                      | Trolley (Blue Line)       | 22,076    | 39.3%                   | 4,756   | 31.0%               | 624    | 26.4%               | 4.64           | 35.39          |
| SUB TOTAL TROLLEY SERVI | CES                       | 56,116    |                         | 15,355  |                     | 2,360  |                     | 3.65           | 23.78          |
| TOTAL PASSENGERS WITH T | TROLLEYS                  | 229,023   |                         | 240,248 |                     | 18,850 |                     | 0.95           | 12.15          |
| LIFT SERVICE            |                           | 5,331     |                         | 35,314  |                     | 2,770  |                     | 0.15           | 1.92           |
| TOTAL SCHEDULED SERVIC  | ES                        | 234,354   |                         | 275,562 |                     | 21,620 |                     | 0.85           | 10.84          |
| TOTAL CHARTER SERVICES  |                           | 516       |                         | 23      |                     | 96     |                     | 22.93          | 5.38           |
| GRAND TOTAL ALL KAT SER | RVICES                    | 234,870   |                         | 275,584 |                     | 21,716 |                     | 0.85           | 10.82          |